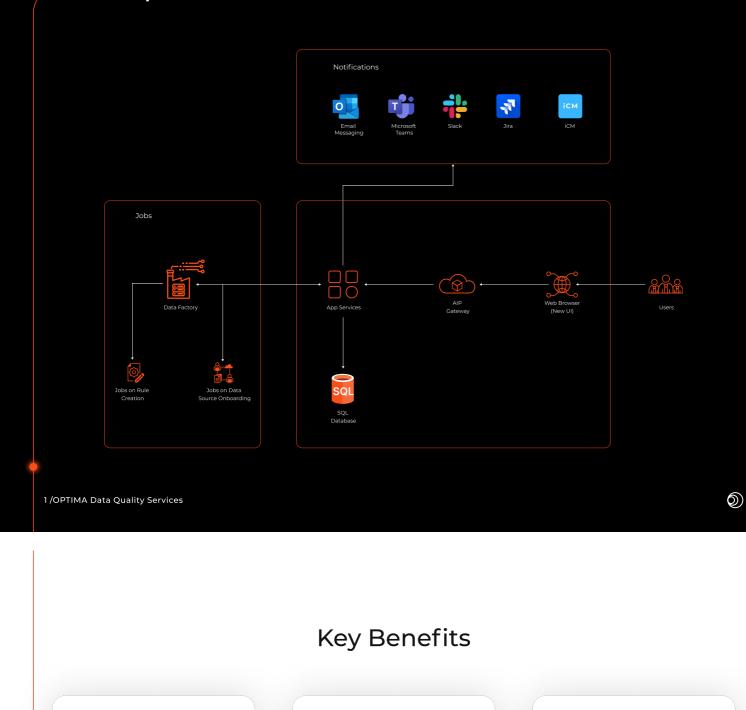

# Optima Data Quality Services

### by Syren

Elevate Data Security With Syren's Data Quality Services (DQS)



### Data Inaccuracy, Inconsistency, and Duplication Errors, mismatched standards, and duplicate records lead to unreliable data,

across functions and ensuring usability is difficult.

standardization challenges.

Accurate and Reliable

Data

Error-free, consistent data

to support smarter

decision-making.

Integrated Data

Profiling

Challenges Faced by Industries

inflating costs and hindering business decisions. Complex and Diverse Data Sources

Aggregating data from varied systems causes conflicts, inaccuracies, and

 Limited Scalability, Monitoring and Knowledge Management Without a knowledge-driven approach, scaling data operations, tracking quality







**Automated Anomaly** 

Detection

Identification and

resolution of data issues

with real-time alerts and

**Core Features** 

Knowledge-Driven

Approach

Data Cleansing and

Standardization

Data Security and

Governance

Data Encryption,

compliance with role-

based access control

(RBAC) and tailored governance frameworks.



### Identifying and consolidating duplicate records. Solutions:

and testing.

 Rule management capabilities to streamline the creation, scheduling, and execution of data processing protocols.

Accuracy and security of critical pharmaceutical data.

Interpreting complex data sources accurately.

- Integration and analysis of data from clinical databases and ERP systems providing valuable insights to stakeholders.
- Impact: Optimized Data Operations: Efficien