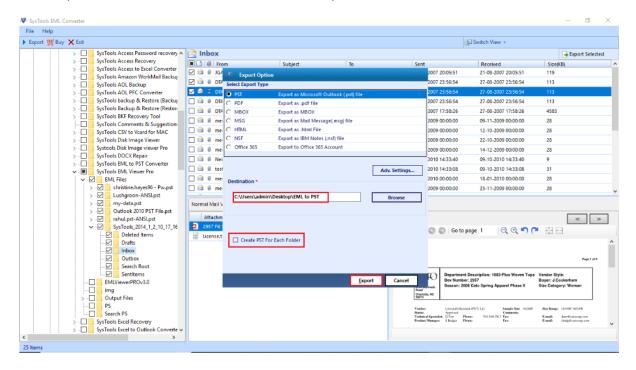

## Steps to Convert EML File to PST Format Using SysTools Software

Major working steps are listed in below section, follow these steps to convert EML to PST file format.

**Step-1: File Selection and Import**: Users can start by adding individual EML files or importing an entire folder of EML files to the converter. The tool supports batch processing, making it efficient for users with large volumes of EML files to convert.

**Step-2: Preview and Sorting**: After importing, the software offers a preview feature, allowing users to view email contents, including attachments and metadata. This step provides flexibility in verifying or selecting specific emails to convert based on date range or other filters.

**Step-3: Choose Output Format**: SysTools EML Converter supports multiple output formats to suit diverse needs, including PST for Outlook, MBOX for various email clients, PDF for archiving, HTML for browser access, and MSG for individual message backup. Users can select the target format from the available options. Let's Start with PST file format.

**Step-4: Customization Options**: The tool offers various customization settings, such as file naming conventions, selective date-based conversion, and options for saving attachments either within the email file or in separate folders.

**Step-5: Conversion and Export**: Once all settings are configured, users can initiate the conversion process. The tool completes the conversion quickly, with high accuracy, preserving folder structure and email properties such as To, From, Subject, and Timestamp. The output files can then be accessed from the specified destination.