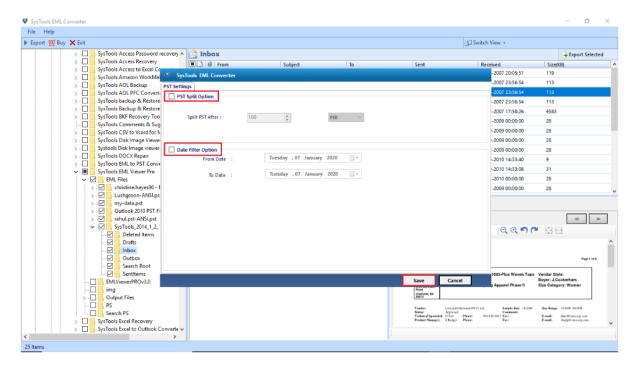

**Step-4: Customization Options**: The tool offers various customization settings, such as file naming conventions, selective date-based conversion, and options for saving attachments either within the email file or in separate folders.