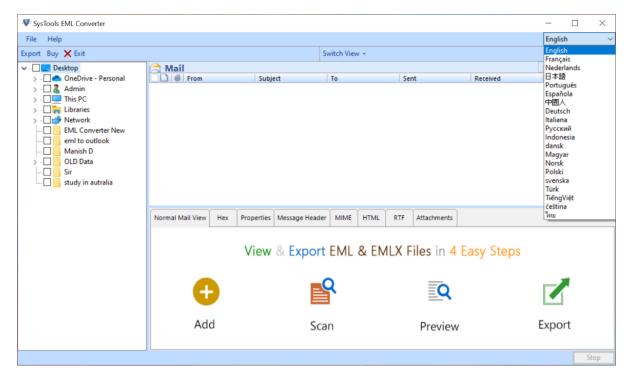

## **SysTools EML Converter Software**

Verified Software Tool to Convert EML Files to MSG, PST, MBOX, NSF, HTML, PDF, MHT, TXT, Office 365 Account

SysTools EML Converter is an advanced software solution for converting EML files into multiple formats, making it easier to access and manage emails across various platforms and applications. Designed to support a range of output formats, including PST, MBOX, MSG, PDF, HTML, and more, this tool allows users to convert individual or bulk EML files with ease.

## Steps to Convert EML File to PST Format Using SysTools Software

Major working steps are listed in below section, follow these steps to convert EML to PST file format.

**Step-1: File Selection and Import**: Users can start by adding individual EML files or importing an entire folder of EML files to the converter. The tool supports batch processing, making it efficient for users with large volumes of EML files to convert.