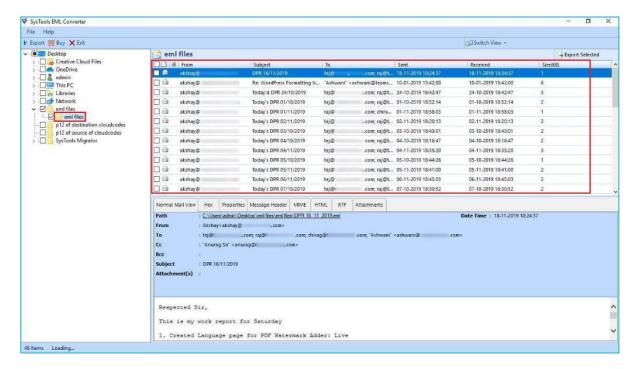

**Step-2: Preview and Sorting**: After importing, the software offers a preview feature, allowing users to view email contents, including attachments and metadata. This step provides flexibility in verifying or selecting specific emails to convert based on date range or other filters.