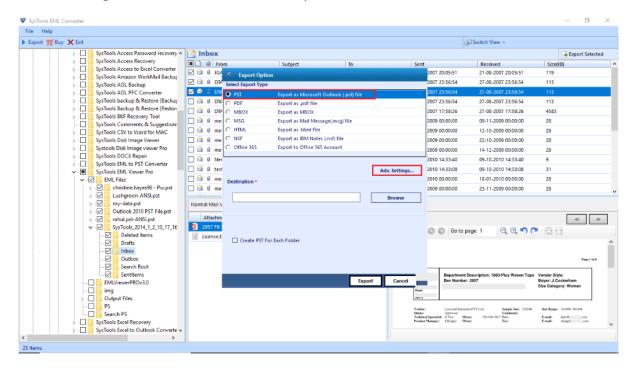

**Step-3: Choose Output Format**: SysTools EML Converter supports multiple output formats to suit diverse needs, including PST for Outlook, MBOX for various email clients, PDF for archiving, HTML for browser access, and MSG for individual message backup. Users can select the target format from the available options. Let's Start with PST file format.