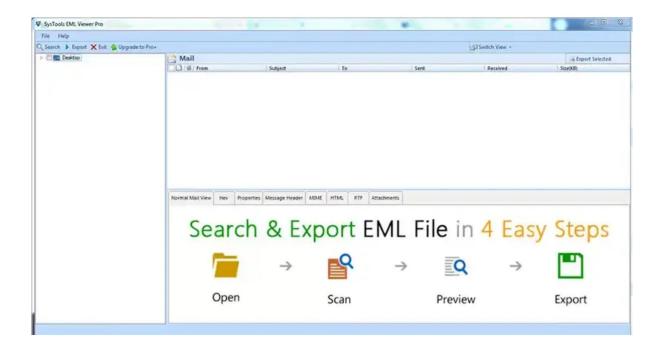

## Steps to Use SysTools EML Viewer Pro Tool on Windows OS

All the instructions are listed below, simply follow, and explore the content of EML files. Visit official webpage and download the utility and then install.

**Step-1:** Download the software from official site and launch on your system. After this, explore the folder containing EML files.

**Step-2: View EML Emails in Different Modes:** EML Mail View of emails is shown below in which user can view email files in usual way: Normal Mail View, Hex View, Properties View, Message Header View, MIME View, HTML View, RTF View, and Attachments View.