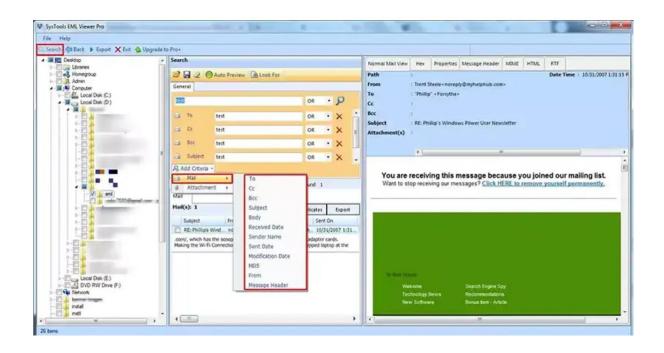

**Step-3: Search Mail within EML:** Click the Search button to find specific email within the selected single EML folder or from multiple EML folders. User can add multiple filters for searching your query for the mail.