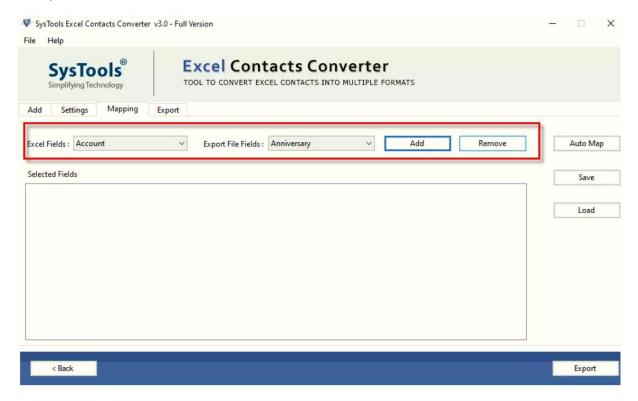

**Step-4:** From Mapping window select the **Excel Fields** and **Export File Fields** to map the Excel file fields, then click on the **Add** button to add the fields.

**Step-5:** Users can save their fields map by clicking on the **Save** and they can also add the mapping by clicking on the **Load** button. Once the mapping is completed click on the **Export** button to start the process.