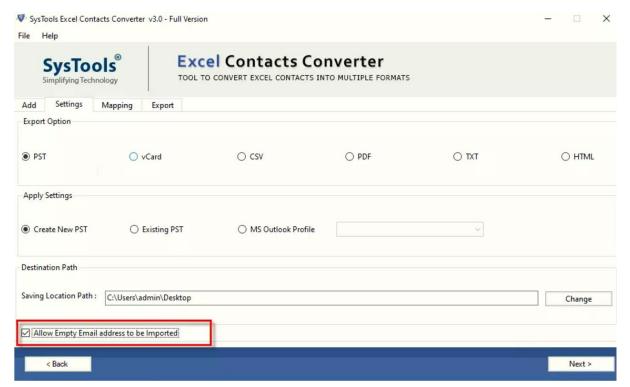

**Step-2:** Once the **Excel Contacts** file scanning process completes, you can able to **"Preview"** your added CSV contacts file in the **Excel File Preview** section.

**Step-3:** Choose one export option and apply settings. After that click on the "**Browse**" button to provide destination path to save the resultant file(s). Choose the **Allow Empty Email Address to be Imported** if you want to allow empty email address in your file.