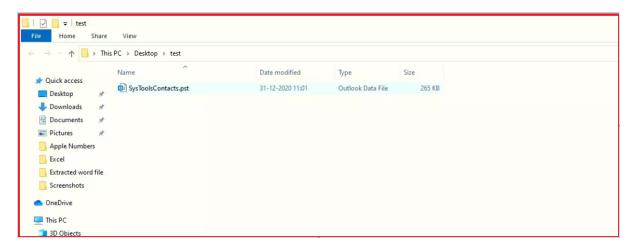

**Step-6:** Now, to preview the Export Report go to the proposed destination location.