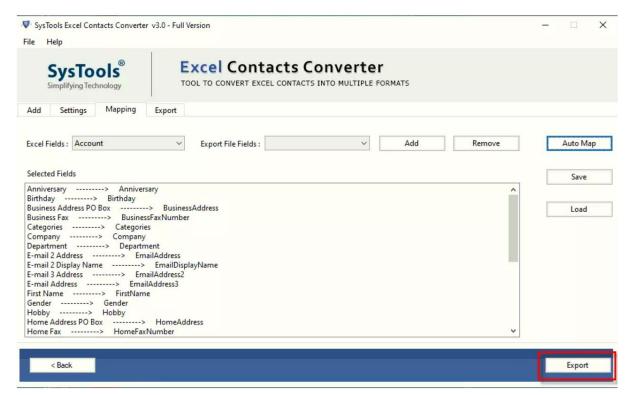

**Step-4:** From Mapping window select the **Excel Fields** and **Export File Fields** to map the Excel file fields, then click on the **Add** button to add the fields.

**Step-5:** Users can save their fields map by clicking on the **Save** and they can also add the mapping by clicking on the **Load** button. Once the mapping is completed click on the **Export** button to start the process.