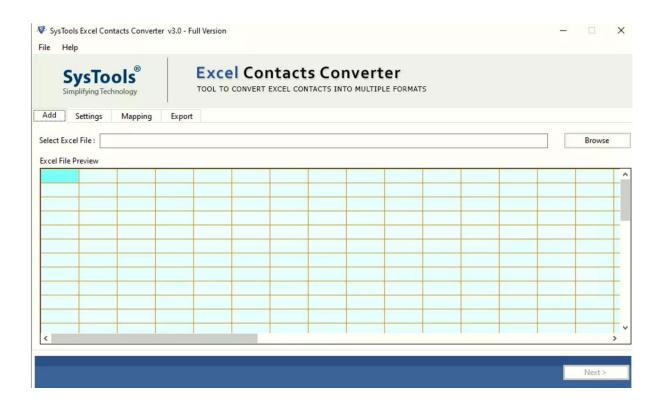

**Step-1:** Launch **SysTools Excel Contacts Converter** from the installed location or Go to **Start** menu » All Programs» **SysTools Excel Contacts Converter** » click on the **Excel Contacts Converter** to launch the Software. Once the tool is launched click on **Browse** button to add Excel file from its location.