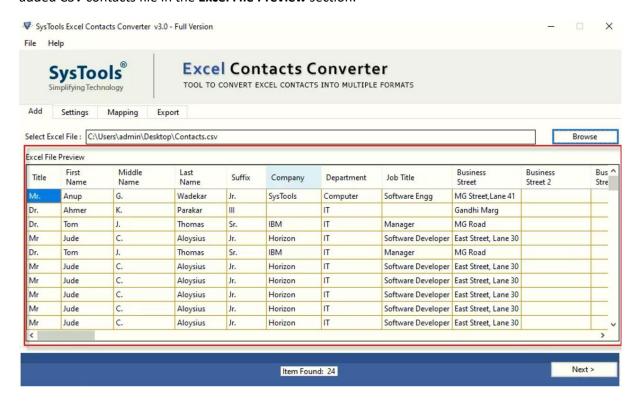

**Step-2:** Once the **Excel Contacts** file scanning process completes, you can able to **"Preview"** your added CSV contacts file in the **Excel File Preview** section.

**Step-3:** Choose one export option and apply settings. After that click on the "**Browse**" button to provide destination path to save the resultant file(s). Choose the **Allow Empty Email Address to be Imported** if you want to allow empty email address in your file.