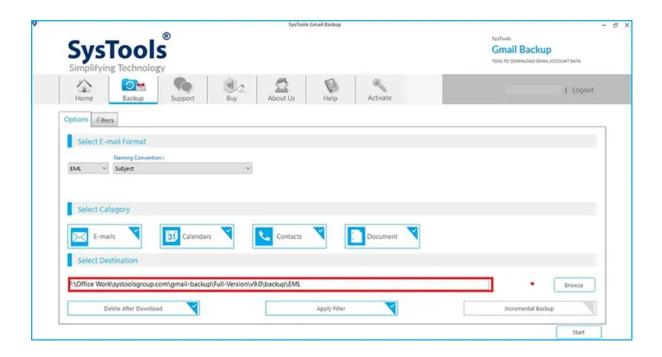

**Step-4:** Now, The selected file will be displayed in the text box corresponding to the "Browse" button. Also Select the options: **Delete After Download, Apply Filters, Incremental Backup** and hit **Start** button.