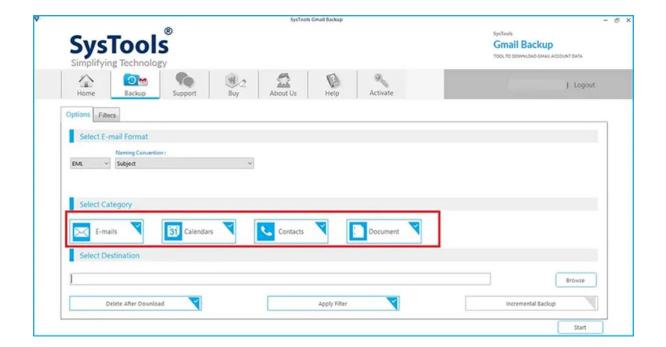

**Step-2:** After login the Gmail account, user can select one export option from to PST, MBOX, EML, PDF, VCF, ICS, and MSG format. I am proceeding with EML file format.

**Step-3:** Here user can select the **Categories** as per your requirement.