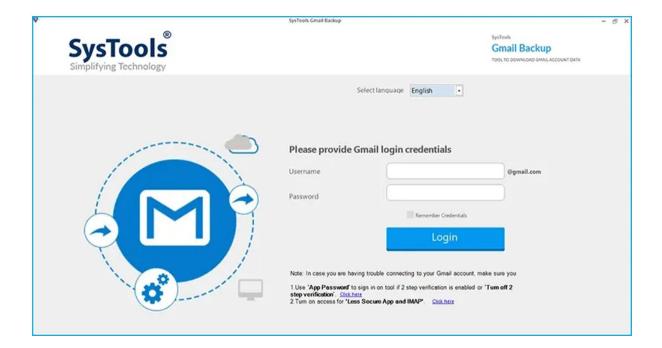

## Steps to Backup Gmail Emails and Save Locally

All the instructions are listed below, simply follow, and backup Gmail emails. Visit official webpage and download the utility and then install.

Step-1: Download and install Gmail backup software on your system and login your Gmail account.