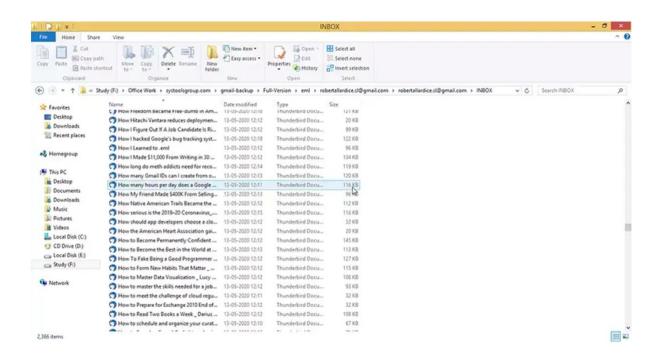

**Step-5:** Now the software will start the **backup process** and user can check progress report.

**Step-6:** After completing backup progress and verify output file.