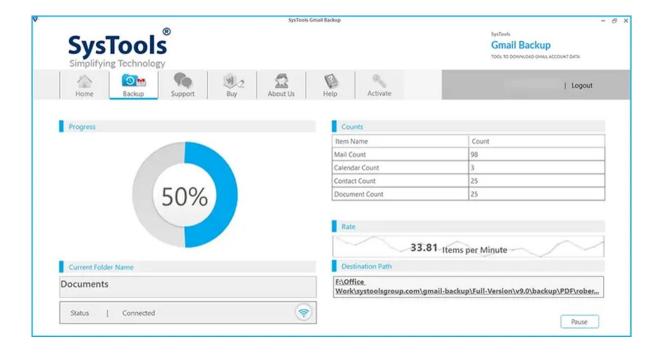

**Step-5:** Now the software will start the **backup process** and user can check progress report.

**Step-6:** After completing backup progress and verify output file.