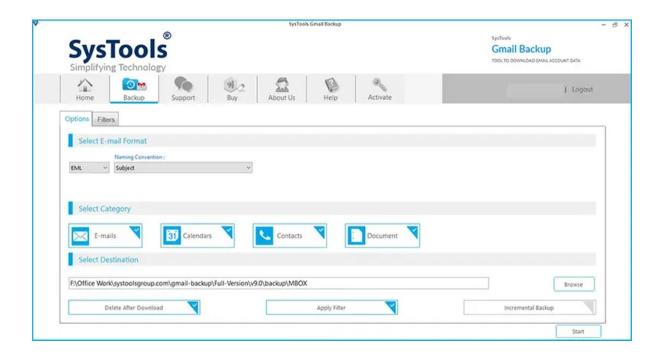

**Step-2:** After login the Gmail account, user can select one export option from to PST, MBOX, EML, PDF, VCF, ICS, and MSG format. I am proceeding with EML file format.

**Step-3:** Here user can select the **Categories** as per your requirement.

**Step-4:** Now, The selected file will be displayed in the text box corresponding to the "Browse" button. Also Select the options: **Delete After Download, Apply Filters, Incremental Backup** and hit **Start** button.