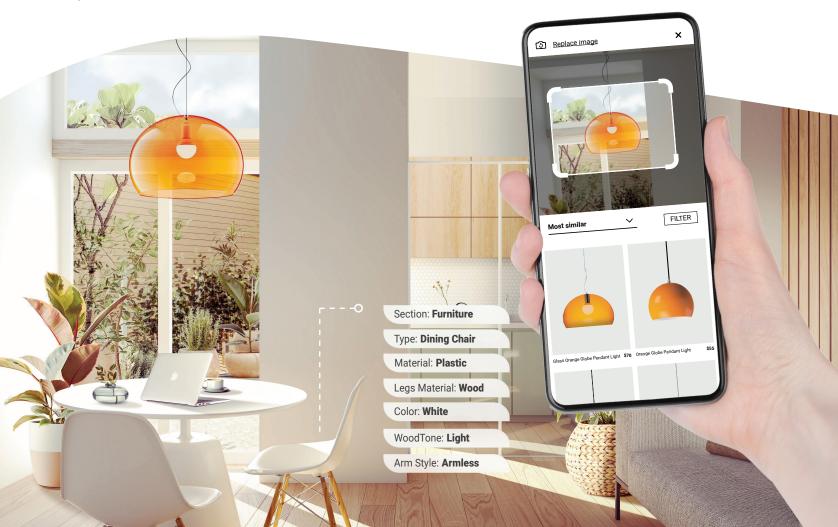

#### **Visual Discovery**

Connect shoppers with products they'll love through inspiring, visual product discovery experiences, powered by Al.

### Al Tagging & Merchandising

Use visual AI to automate product tagging and improve findability, delighting your customers and your merchandising team.