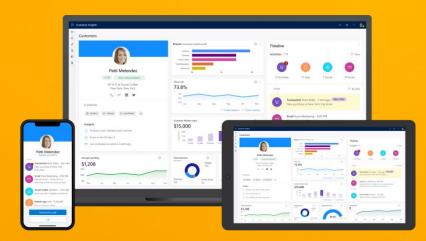

#### Deliver personalized experiences with a 360-degree view of your customers

Get a holistic view of customers

Discover insights and take action

Rely on a productive and trusted platform

AND YOU, WHERE DO YOU STAND TODAY?

#### Using the Dynamics 365 Customer Insights platform to boost fan

**engagement** by providing a complete view of your fans through behavioral, transactional and demographic data. To provide the most relevant view possible, it is necessary to identify the data sources that are most faithful to the fan's background regardless of their formats.

Unify, transform, formalize and enriching all of your data into a unique model to provide a unique view of your supporters. We will provide you with a complete directory of all your fans indexed to the criteria of your choice or dynamic segmenting.

### BASED ON THIS UNIQUE MODEL, WE WILL BE ABLE TO PROPOSE :

- **Power BI** application that connects to this data for further exploration and discovery.
- Microsoft's exclusive integrated machine learning capabilities to match sources across a variety of critical dimensions and find the hidden links that uncover each single profile.
- **Power Automate & Power Apps** to give citizen developers access and enable the implementation of rich data exchange within the organization

- Fan Segments creation
- Power Automate & PowerApps **workflows** examples

**Power BI** application connected to Fans 360 profiles (Web & Mobile)

Simple machine learning set up