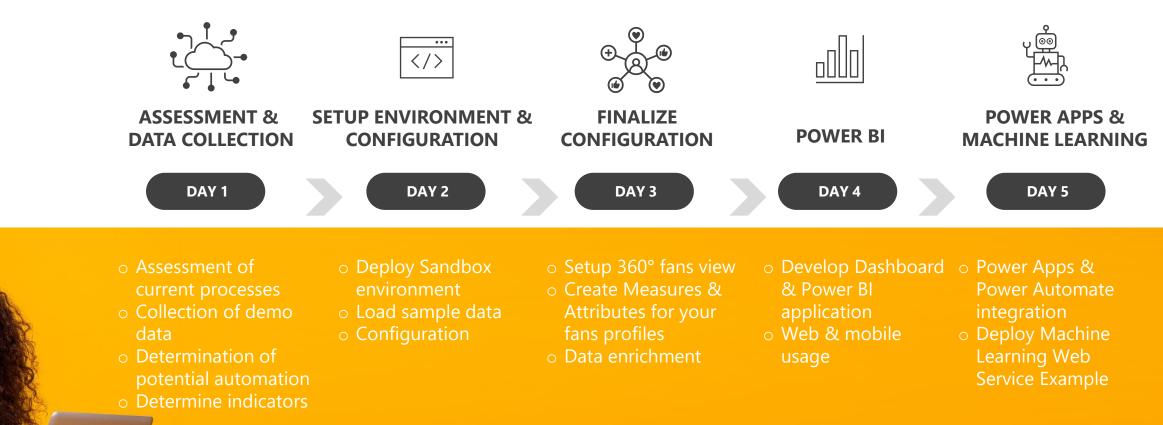

## **AGENDA 5 DAYS**

#### Environment initial configuration

Connectivity to up to 3 **data sources**, natively through Customer Insights where available

- **Unify** (Map, Match, Merge) all data sources into Fans 360 profiles
- Measures & Attributes established for your fans profiles

- Fan Segments creation
- Power Automate & PowerApps **workflows** examples

**Power BI** application connected to Fans 360 profiles (Web & Mobile)

Simple machine learning set up