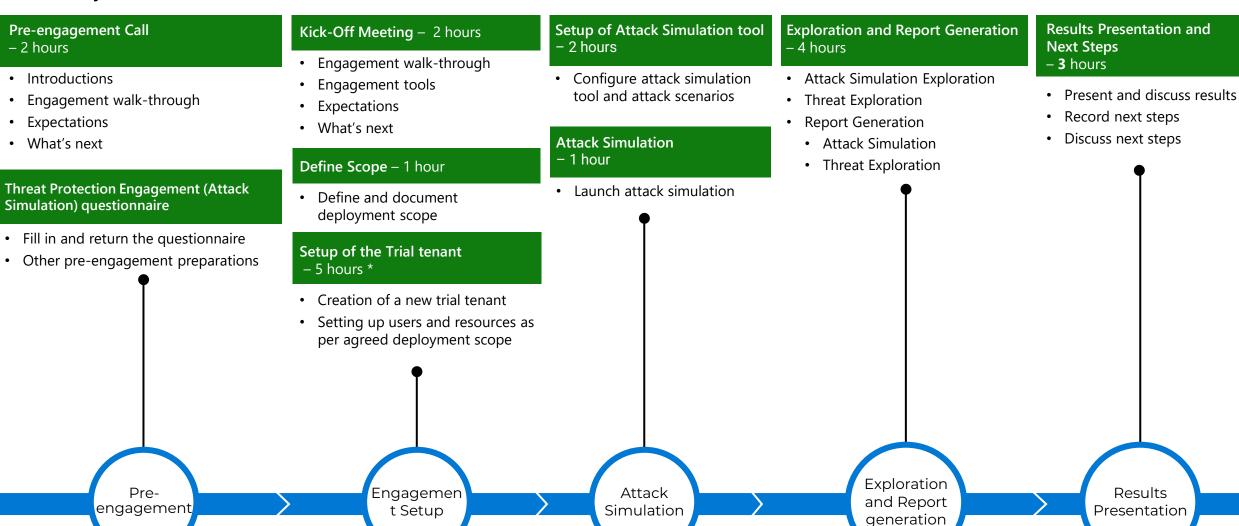

# Threat Protection Workshop Delivery Phases

### Threat Protection Engagement (Attack Simulation) phases and activities

### Delivery duration: ~2 weeks

<sup>\*</sup> Effort depends on agreed scope