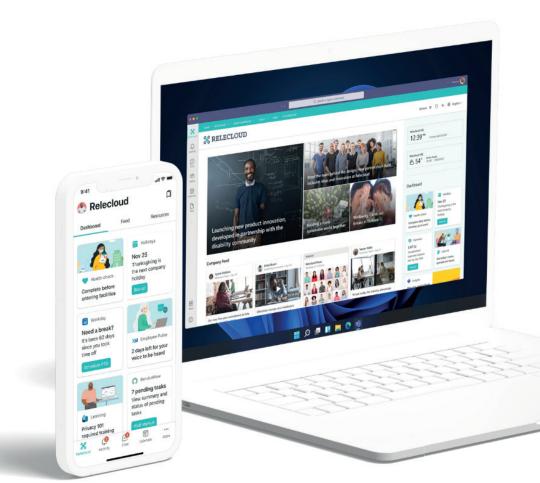

# Drive Employee Engagement with Viva Connections

Connect people to your organization, wherever they are

Discover how Microsoft Viva Connections helps organizations build a more inclusive work culture with spaces for conversations, company news, and shared interests - powered by Microsoft Teams.

Encourage employees to contribute ideas and share views

Empower people on the frontlines

Get started today with Microsoft Viva Connections that will help you to:

Engage employees with open communications

Build a healthy and inclusive workforce

Create an inclusive hybrid workplace

Deliver relevant information

Bolster solid connections