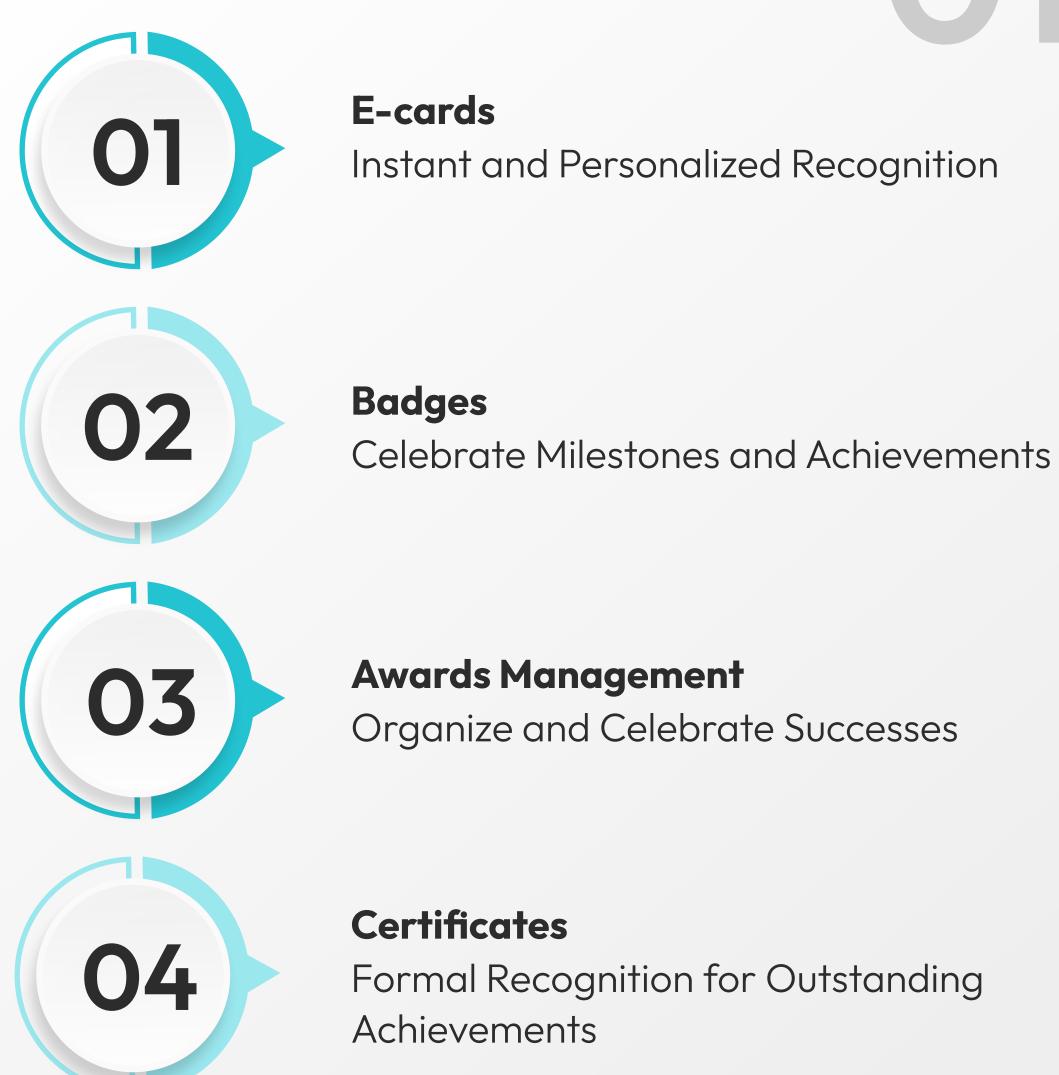

### Recognition Module

"Celebrate achievements and boost morale."

Recognition
Modules of
EnliteU,
covering