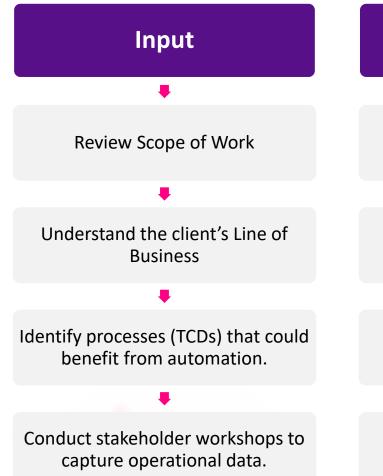

## **Assessment as a Service framework**

RPA Lead - Provide technical feasibility assessments.

## **RPA Migration service**

This framework provides a structured approach for assessing and planning the migration of RPA solutions to Microsoft Power Automate. It focuses on in-depth analysis and strategic planning to equip clients with a clear roadmap before any development begins. The initial phases aim to evaluate the current automation setup, determine feasibility, and establish a tailored migration plan.

## **Discovery**

Data gathering and inventory review

Automation suitability and maturity analysis

Technical Feasibility & Compatibility Check

High-Level Compliance & Regulatory Overview