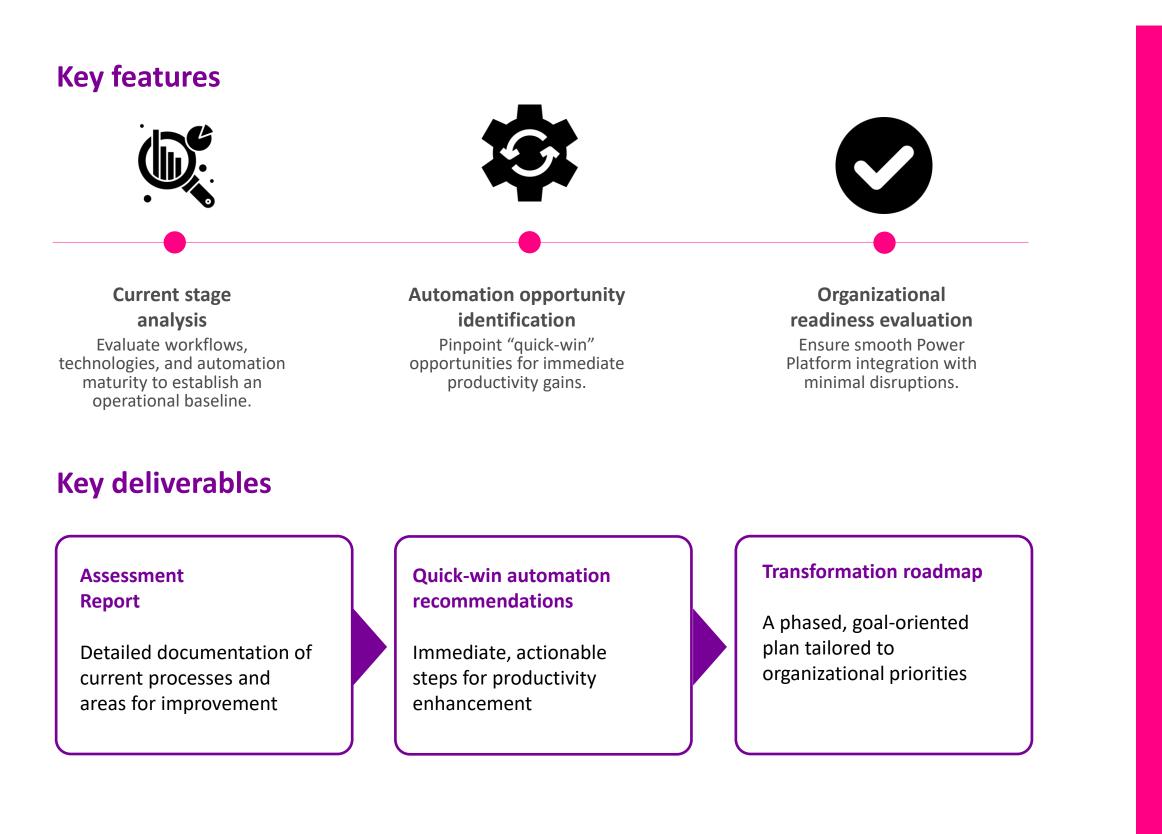

## **360-degree busiess transformation assessment**

Our comprehensive 360-Degree Business Transformation Assessment delivers actionable insights to revolutionize your operations. Through a collaborative and strategic approach, we help you uncover automation potential and craft a tailored roadmap powered by Microsoft Power Platform for enhanced efficiency and agility.

#### **Benefits**