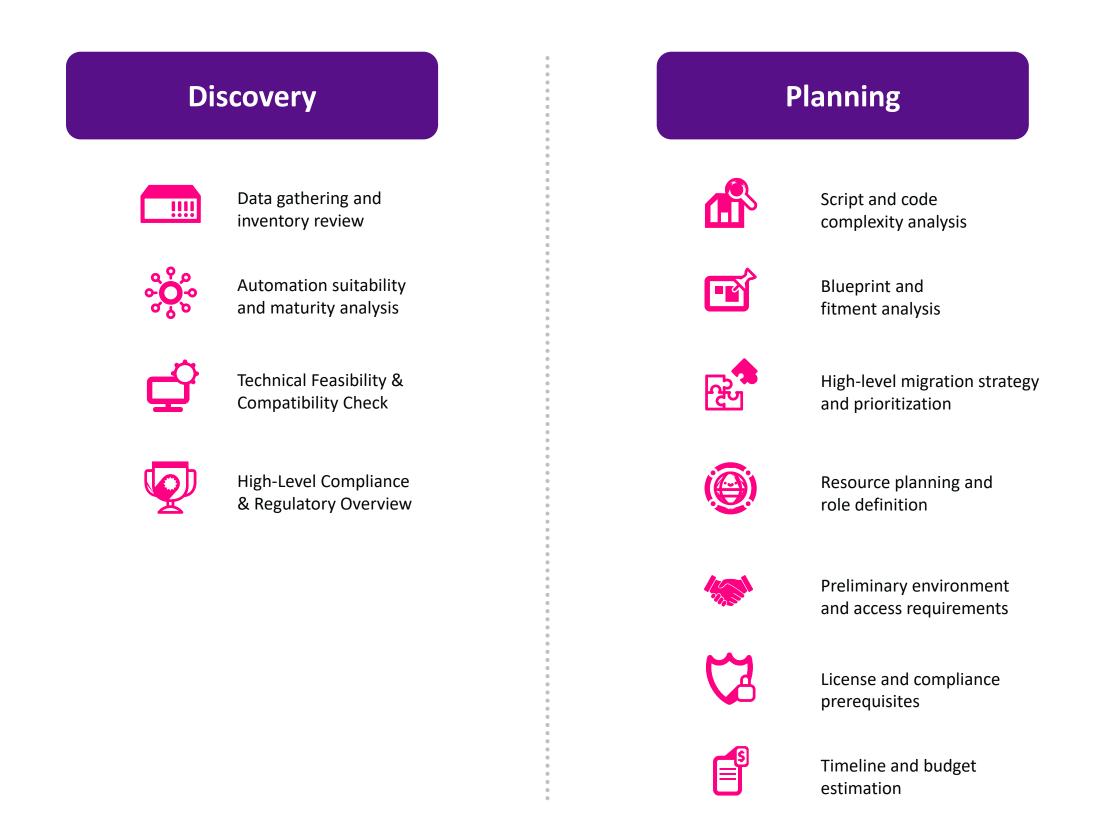

## **RPA Migration service**

This framework provides a structured approach for assessing and planning the migration of RPA solutions to Microsoft Power Automate. It focuses on in-depth analysis and strategic planning to equip clients with a clear roadmap before any development begins. The initial phases aim to evaluate the current automation setup, determine feasibility, and establish a tailored migration plan.