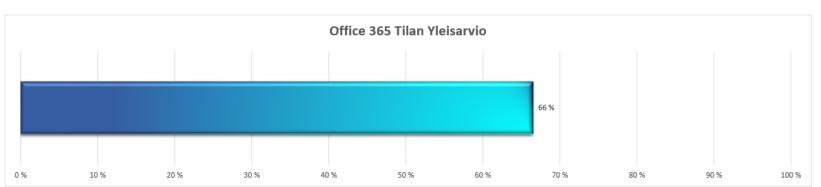

#### **RESULTS**

|   |                      | Lukumäärät |          |               |             |
|---|----------------------|------------|----------|---------------|-------------|
| # | Osa-alue             | YHTEENSÄ   | KUNNOSSA | PARANNETTAVAA | KORJATTAVAA |
| 1 | Hallinta ja ylläpito | 12         | 5        | 5             | 2           |
| 2 | Loppukäyttäjät       | 8          | 4        | 4             | 0           |
| 3 | Yleiset              | 5          | 2        | 0             | 3           |
| 4 | Exchange Online      | 21         | 9        | 9             | 3           |
| 5 | Sharepoint Online    | 7          | 3        | 3             | 1           |
| 6 | Azure AD Connect     | 9          | 5        | 3             | 1           |
| 7 | Teams                | 8          | 6        | 1             | 1           |
| 8 | OneDrive             | 4          | 2        | 1             | 1           |
| 9 | Monitoring           | 14         | 7        | 5             | 2           |
|   |                      |            |          |               |             |
|   | Kaikki yhteensä      | 88         | 43       | 31            | 14          |

| PARANNETTAVAA | KORJATTAVAA                                 |
|---------------|---------------------------------------------|
| 42 %          | 17 %                                        |
| 50 %          | 0 %                                         |
| 0 %           | 60 %                                        |
| 43 %          | 14 %                                        |
| 43 %          | 14 %                                        |
| 33 %          | 11 %                                        |
| 13 %          | 13 %                                        |
| 25 %          | 25 %                                        |
| 36 %          | 14 %                                        |
|               |                                             |
| 35 %          | 16 %                                        |
|               | 42 % 50 % 0 % 43 % 43 % 33 % 13 % 25 % 36 % |