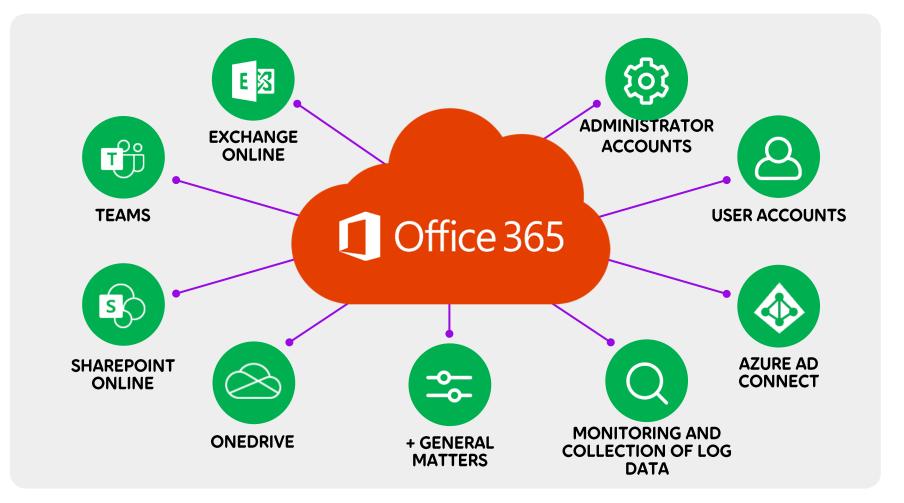

#### WHAT DO WE CHECK?

As part of M365 HealthCheck, we generally review about

90

different settings, and we also go through reporting data.

#### **RESULTS**

|   |                      | Lukumäärät |          |               |             |
|---|----------------------|------------|----------|---------------|-------------|
| # | Osa-alue             | YHTEENSÄ   | KUNNOSSA | PARANNETTAVAA | KORJATTAVAA |
| 1 | Hallinta ja ylläpito | 12         | 5        | 5             | 2           |
| 2 | Loppukäyttäjät       | 8          | 4        | 4             | 0           |
| 3 | Yleiset              | 5          | 2        | 0             | 3           |
| 4 | Exchange Online      | 21         | 9        | 9             | 3           |
| 5 | Sharepoint Online    | 7          | 3        | 3             | 1           |
| 6 | Azure AD Connect     | 9          | 5        | 3             | 1           |
| 7 | Teams                | 8          | 6        | 1             | 1           |
| 8 | OneDrive             | 4          | 2        | 1             | 1           |
| 9 | Monitoring           | 14         | 7        | 5             | 2           |
|   |                      |            |          |               |             |
|   | Kaikki yhteensä      | 88         | 43       | 31            | 14          |