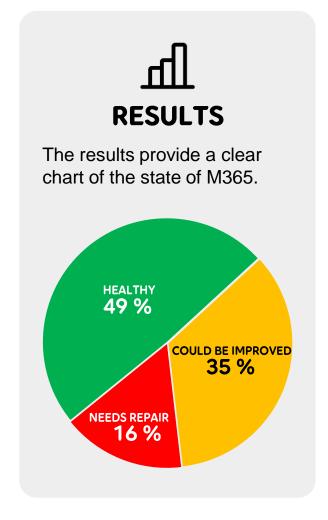

#### **RESULTS**

|   |                      | Lukumäärät |          |               |             |
|---|----------------------|------------|----------|---------------|-------------|
| # | Osa-alue             | YHTEENSÄ   | KUNNOSSA | PARANNETTAVAA | KORJATTAVAA |
| 1 | Hallinta ja ylläpito | 12         | 5        | 5             | 2           |
| 2 | Loppukäyttäjät       | 8          | 4        | 4             | 0           |
| 3 | Yleiset              | 5          | 2        | 0             | 3           |
| 4 | Exchange Online      | 21         | 9        | 9             | 3           |
| 5 | Sharepoint Online    | 7          | 3        | 3             | 1           |
| 6 | Azure AD Connect     | 9          | 5        | 3             | 1           |
| 7 | Teams                | 8          | 6        | 1             | 1           |
| 8 | OneDrive             | 4          | 2        | 1             | 1           |
| 9 | Monitoring           | 14         | 7        | 5             | 2           |
|   |                      |            |          |               |             |
|   | Kaikki yhteensä      | 88         | 43       | 31            | 14          |

| PARANNETTAVAA | KORJATTAVAA                                 |
|---------------|---------------------------------------------|
| 42 %          | 17 %                                        |
| 50 %          | 0 %                                         |
| 0 %           | 60 %                                        |
| 43 %          | 14 %                                        |
| 43 %          | 14 %                                        |
| 33 %          | 11 %                                        |
| 13 %          | 13 %                                        |
| 25 %          | 25 %                                        |
| 36 %          | 14 %                                        |
|               |                                             |
| 35 %          | 16 %                                        |
|               | 42 % 50 % 0 % 43 % 43 % 33 % 13 % 25 % 36 % |

- HealthCheck provides the customer with a final report in which each area is assessed
- The improvement suggestions are also reported.