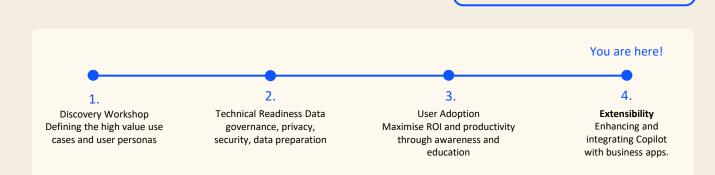

## **Extend & Amplify**

Telstra Purple, in partnership with Microsoft, will deliver a tailored Change Management and User Adoption campaign to maximise the productivity and creativity benefits unlocked by Microsoft 365 Copilot Studio.

Transform your workflow with our Extend and Amplify workshop, a hand on workshop designed to seamlessly integrate extensions and leverage your Copilot integrations. We'll work closely with you to help you connect your business applications, gain deeper insights, and unlock the full potential of Microsoft 365 Copilot.

Why choose the Extend and Amplify Workshop? Our workshop covers essentials like requirements identification, integrations, deployment of plugins, data integration, and customisation of accelerators and workflows. Unlock the full potential of Microsoft 365 Copilot with our transformative workshop.