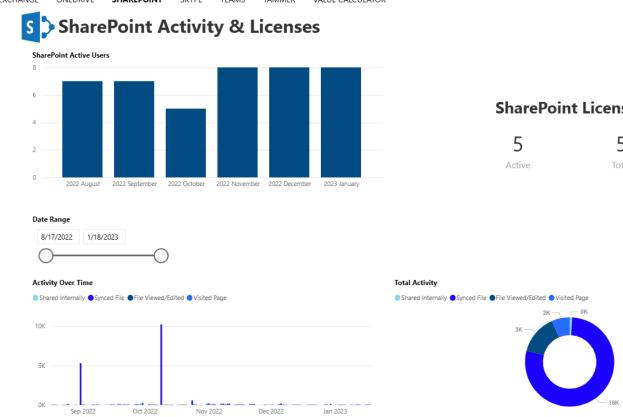

ed** outcomes

A tailored service offering that focuses on the adoption, change management, and governance (AMG) of your technology environment by leveraging your existing Microsoft technology.





### **AMG-365**

A Microsoft support offering focused on helping SMBs digitally transform their business through proactive; adoption, management, and governance of their existing Microsoft 365 investment.

#### **Technology Adoption**



Do More with Less!

#### **Change Management**

Account for changes within your environment to save cost and work more efficiently.
Create an automated onboarding and offboarding workflow to increase scalability and streamline support.

#### **Governance Control**

Secure what is most important to you, and make sure compliance is built into every transaction.



#### Your organization's score: 55%

Total score: 440/800 points



Your organization's Adoption Score is the total of its people experiences and technology experiences scores, which are each comprised of several categories of data. Scores are not provided at the individual user level.

Score components 440/800 points People experiences: 185/500 Technology experiences:255/300

#### **SharePoint Licenses**



## Adoption

AMG 365 transforms organizations by using technology to empower people and activate change. With AMG 365, organizations can more confidently map their Microsoft 365 adoption strategies to key business objectives, track user engagement and innovation, and decrease costs.

#### **Technology Adoption**



Do More with Less!

#### **Change Management**

Account for changes w