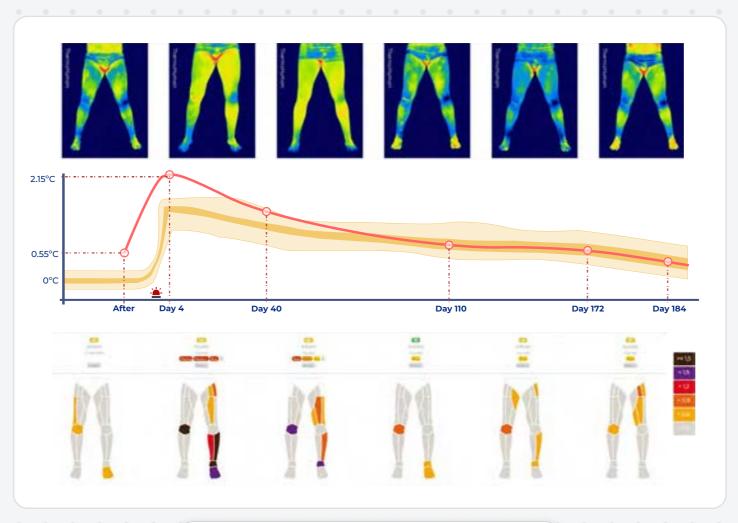

#### **TREATMENT**

Gómez-Carmona et al. (2020) & Côrte et al. (2019)

Monitoring training and injury recovery with the aim of **objective decision-making**.

ACL Return-to-play process

#### **MONITORING**

Fernández-Cuevas et al. (2020)

Identifying **patterns** according to the type of **fatigue** to individualize recovery strategies.

# IMPLEMENTATION

MD-2 MD-1

Minimum recommendation of 1 picture per week (MD+1 or MD+2)

Match day or week's highest intensity training session

- Readiness to compete
- Follow-up on complicated cases

Asymmetry