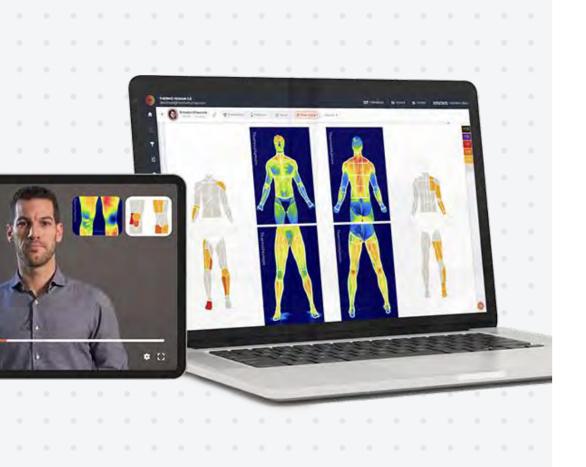

# HOW DOES IT WORK?

#### **REPORTS IN 30"**

- Report ready in 30" per player
- Information for Athletic / Performance dept
- Automatic metrics and alarms to identify players with higer risk

# IMPLEMENTATION

MD-2 MD-1

Minimum recommendation of 1 picture per week (MD+1 or MD+2)

Match day or week's highest intensity training session

- Readiness to compete
- Follow-up on complicated cases

Asymmetry