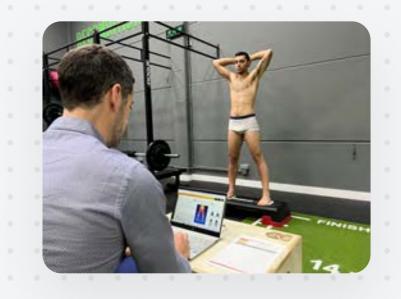

# HOW DOES IT WORK?

#### **REPORTS IN 30"**

- Report ready in 30" per player
- Information for Athletic / Performance dept
- Automatic metrics and alarms to identify players with higer risk