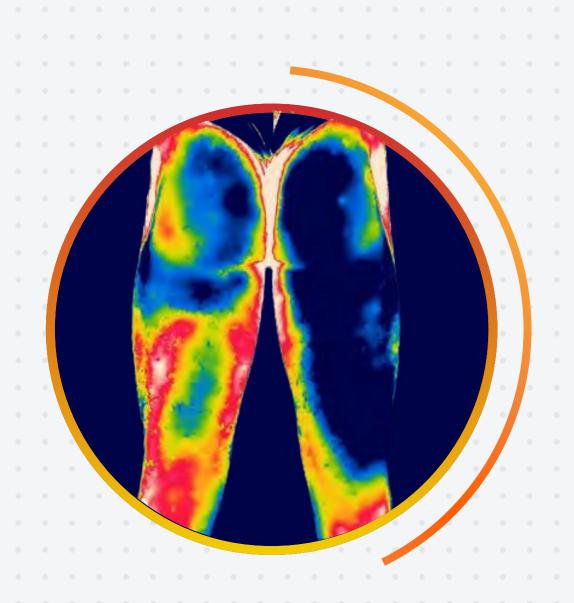

# FEMORIS INJURY HAMSTRING ASYMMETRIES

HAMSTRING ASYMMETRY EVOLUTION

**MUSCLE INJURIES** 

**EVIDENCE** 

**BASED ON SCIENTIFIC** 