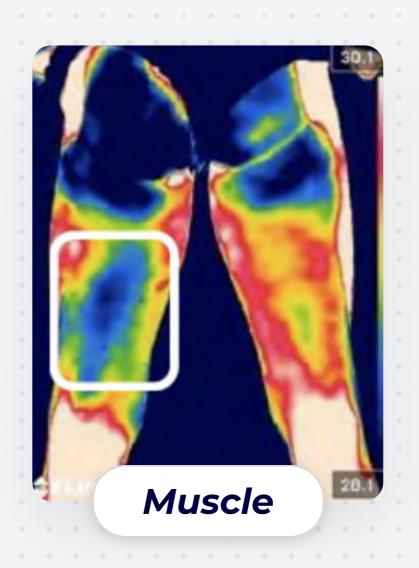

# FEMORIS INJURY HAMSTRING ASYMMETRIES

HAMSTRING ASYMMETRY EVOLUTION

**MUSCLE INJURIES** 

**EVIDENCE** 

**BASED ON SCIENTIFIC** 