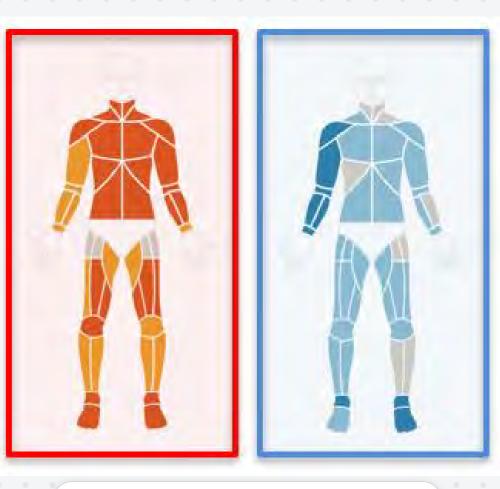

# THERMAL PROFILES

STRUCTURAL DAMAGE Players **significantly warmer** than usual (Z-score)

Players with **lower thermal variation** 

Normal training: non-fatigued

# THERMAL PROFILES

**METABOLIC DAMAGE** Players significantly colder than usual (Z-score)

PRESENCE OF FATIGUE

STEAM/HEAT