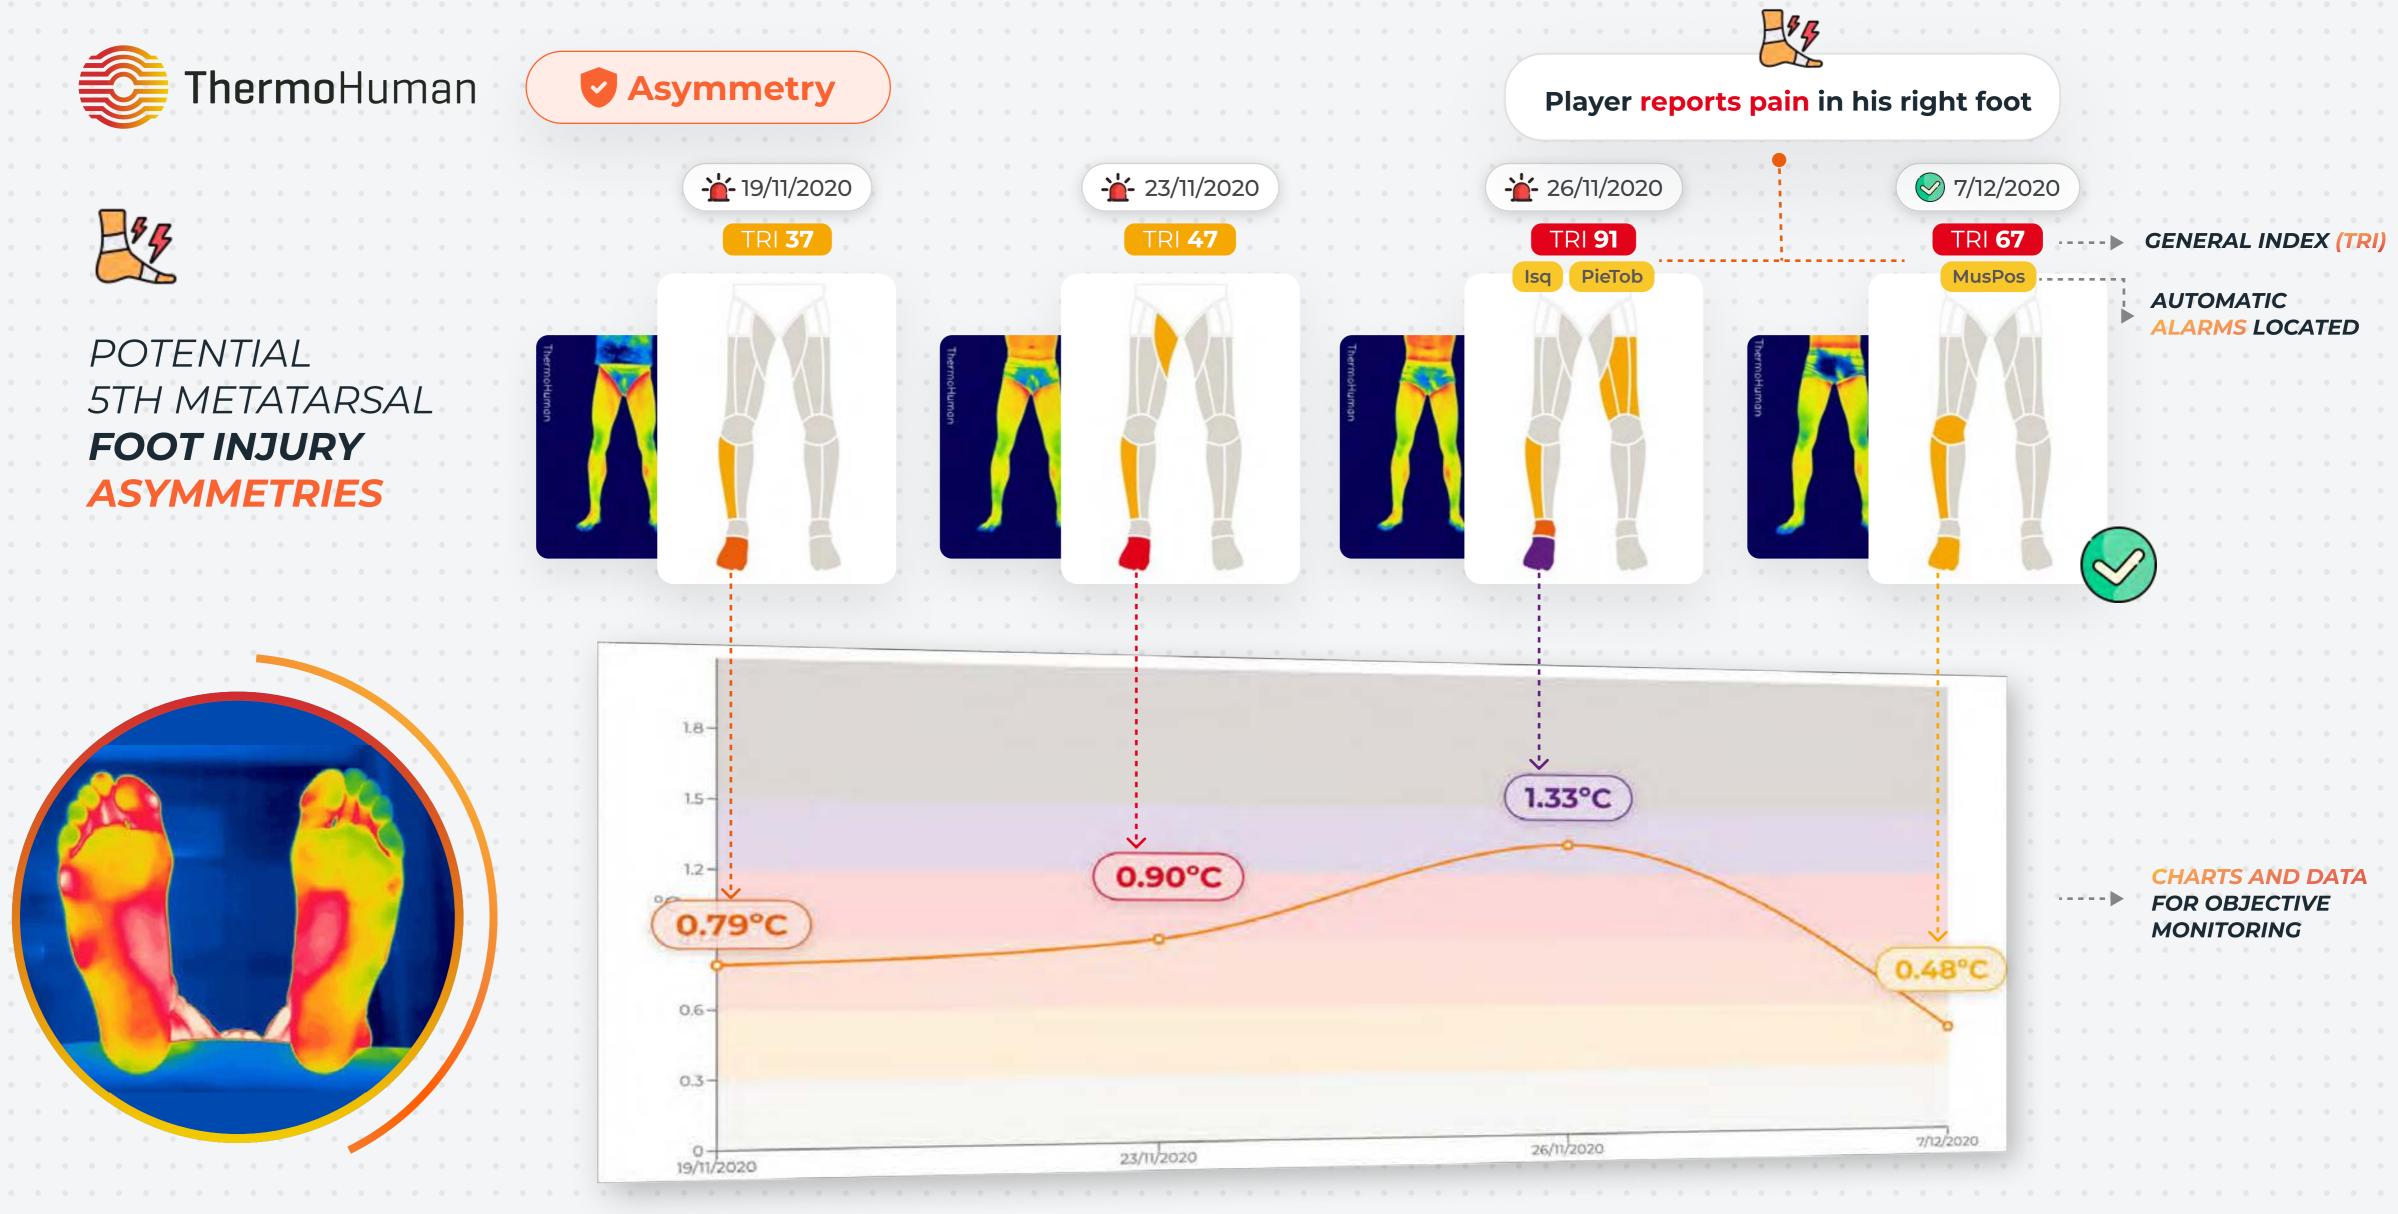

# INJURY PREVENTION EXAMPLE

POTENTIAL 5TH METATARSAL FOOT INJURY

FOOT ASYMMETRY EVOLUTION