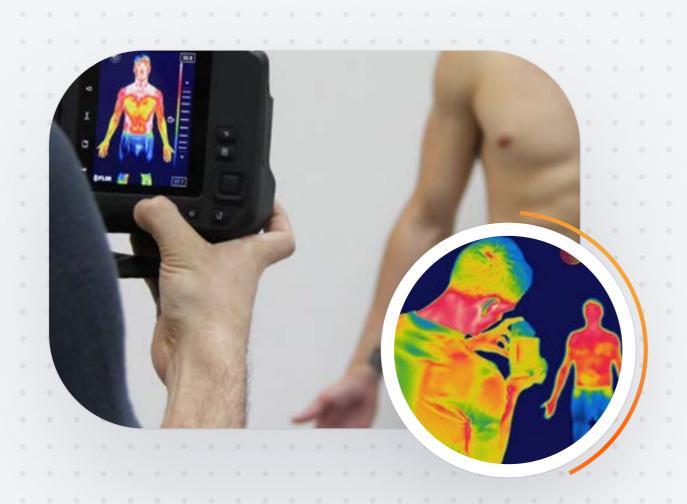

# HOW DOES IT WORK?

#### **REPORTS IN 30"**

- Report ready in 30" per player
- Information for Athletic / Performance dept
- Automatic metrics and alarms to identify players with higer risk