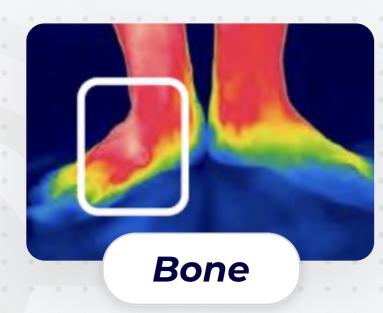

# INJURY PREVENTION EXAMPLE

POTENTIAL 5TH METATARSAL FOOT INJURY

FOOT ASYMMETRY EVOLUTION