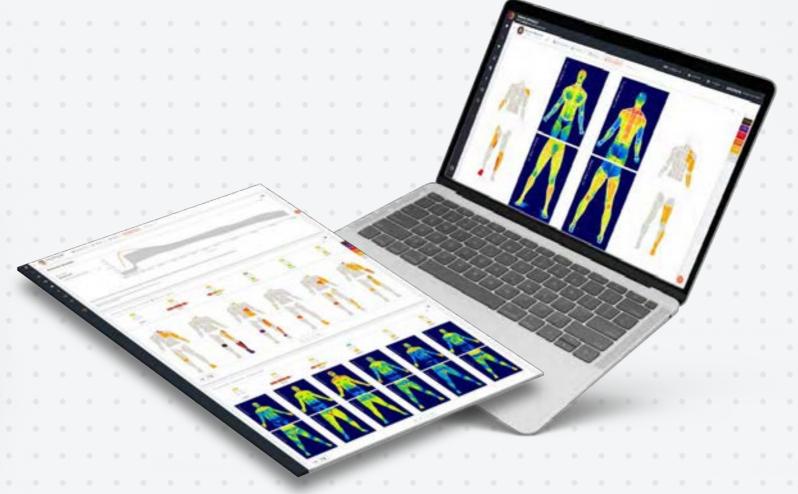

#### **REPORTS IN 30"**

- Report ready in 30" per player
- Information for Athletic / Performance dept
- Automatic metrics and alarms to identify players with higer risk