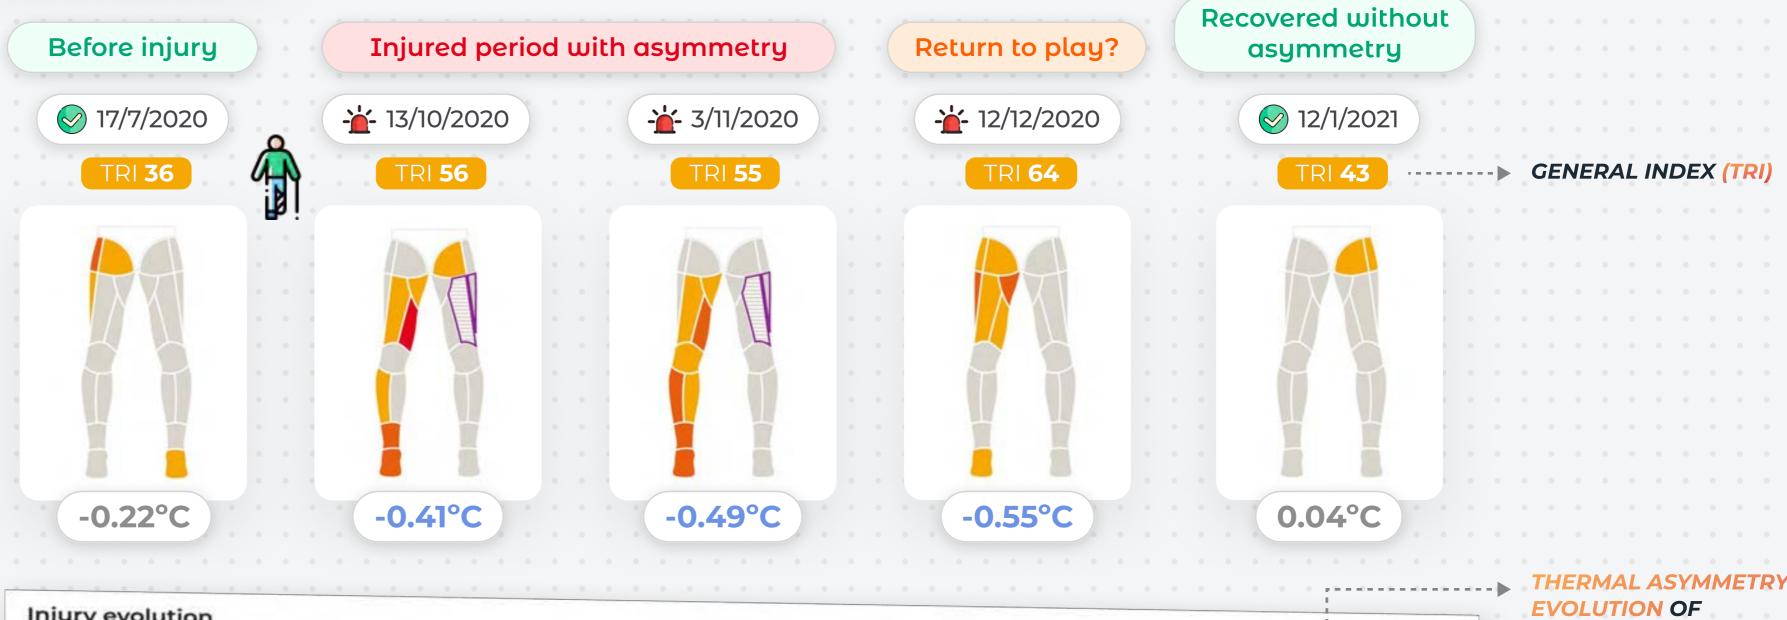

# FEMORIS INJURY HAMSTRING ASYMMETRIES

HAMSTRING ASYMMETRY EVOLUTION

**MUSCLE INJURIES** 

**EVIDENCE** 

**BASED ON SCIENTIFIC** 