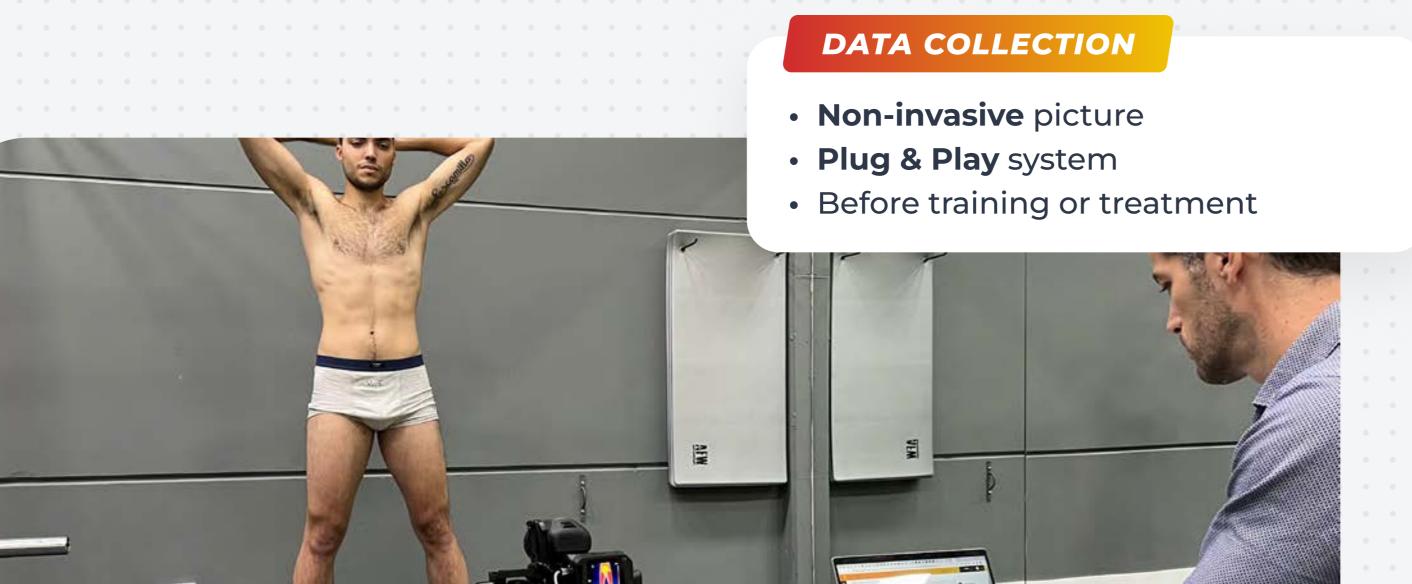

# HOW DOES IT WORK?

#### **REPORTS IN 30"**

- Report ready in 30" per player
- Information for Athletic / Performance dept
- Automatic metrics and alarms to identify players with higer risk