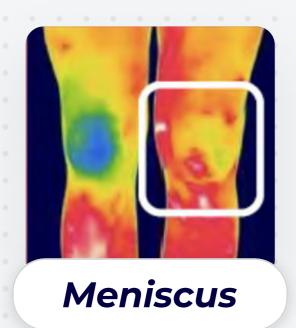

# DIAGNOSIS SUPPORT EXAMPLES

BASED ON THERMAL RESPONSES

Sillero-Quintana, M., et al. (2015)

Journal of Clinical Imaging and Health Informatics, 5(6, 1223-1228.)

# FEMORIS INJURY HAMSTRING ASYMMETRIES

HAMSTRING ASYMMETRY EVOLUTION

**MUSCLE INJURIES** 

**EVIDENCE** 

**BASED ON SCIENTIFIC** 