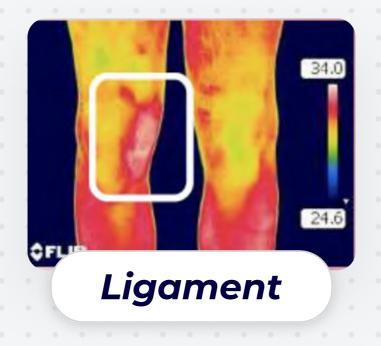

# MAIN APPLICATIONS

OF THERMOGRAPHY IN SPORTS.

Detecting regions at **risk to prevent** potential injuries.

Abnormal pattern in the hamstring