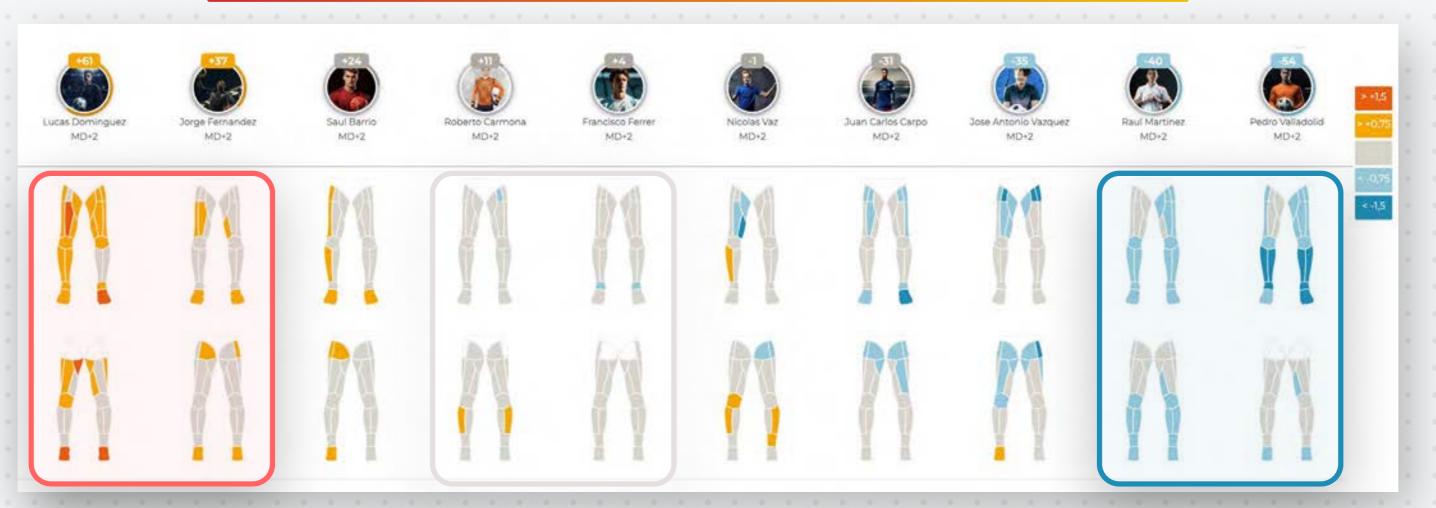

# IMPLEMENTATION

MD-2 MD-1

Minimum recommendation of 1 picture per week (MD+1 or MD+2)

Match day or week's highest intensity training session

- Readiness to compete
- Follow-up on complicated cases

Asymmetry

# THERMAL PROFILES

STRUCTURAL DAMAGE Players **significantly warmer** than usual (Z-score)

Players with **lower thermal variation** 

Normal training: non-fatigued

# THERMAL PROFILES

**METABOLIC DAMAGE** Players significantly colder than usual (Z-score)

PRESENCE OF FATIGUE

STEAM/HEAT