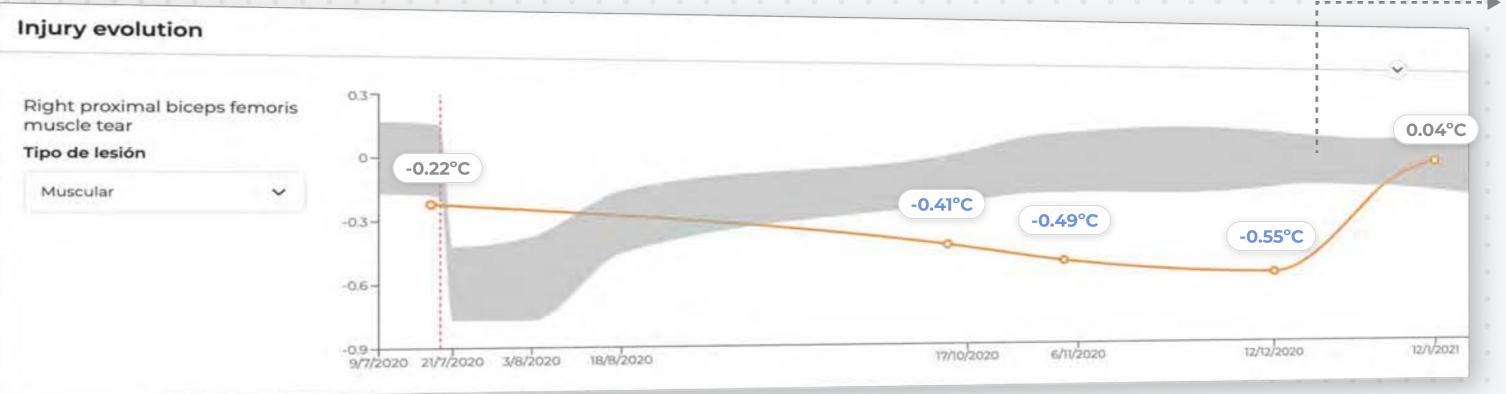

# FEMORIS INJURY HAMSTRING ASYMMETRIES

HAMSTRING ASYMMETRY EVOLUTION

**MUSCLE INJURIES** 

**EVIDENCE** 

**BASED ON SCIENTIFIC** 