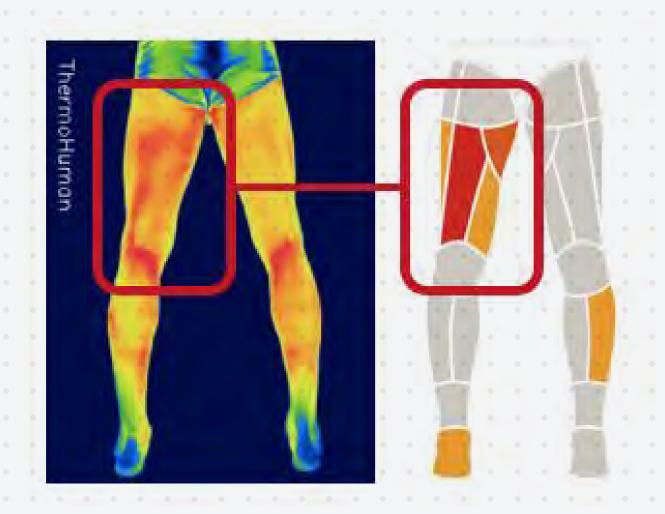

# FEMORIS INJURY HAMSTRING ASYMMETRIES

HAMSTRING ASYMMETRY EVOLUTION

**MUSCLE INJURIES** 

**EVIDENCE** 

**BASED ON SCIENTIFIC** 