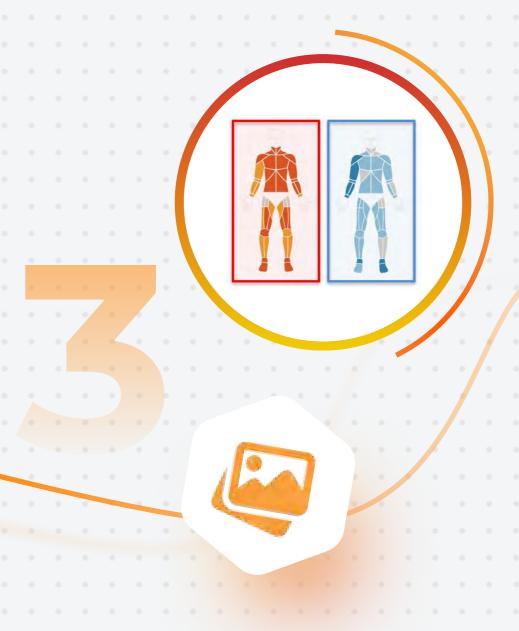

# SOLUTION

RTP

**Fatigue** 

From **3rd picture** 

024 ThermoHuman.

**Fatigue** 

# HOW DOES IT WORK?