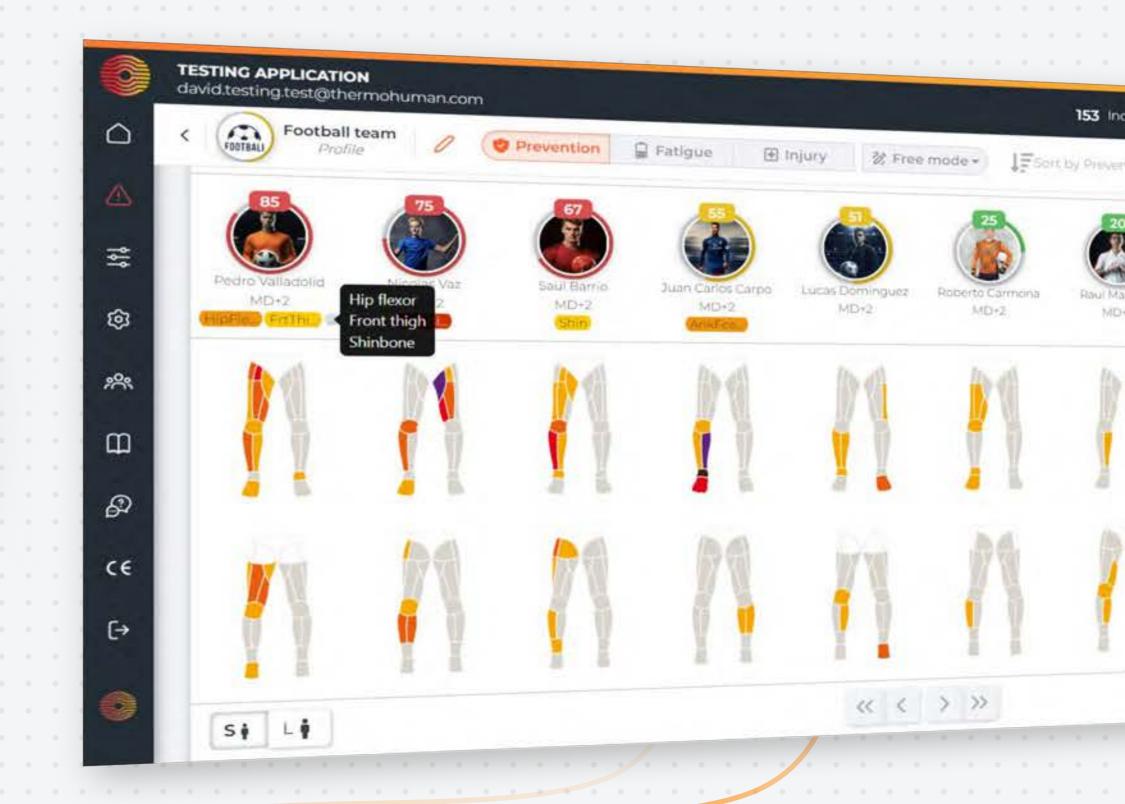

# MAIN APPLICATIONS

OF THERMOGRAPHY IN SPORTS.

Detecting regions at **risk to prevent** potential injuries.

Abnormal pattern in the hamstring

# IMPLEMENTATION

MD-2 MD-1

Minimum recommendation of 1 picture per week (MD+1 or MD+2)

Match day or week's highest intensity training session

- Readiness to compete
- Follow-up on complicated cases

Asymmetry