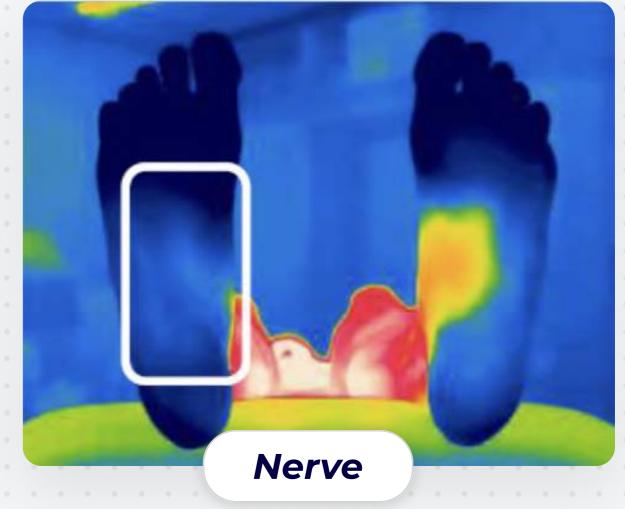

# MAIN APPLICATIONS

OF THERMOGRAPHY IN SPORTS.

Detecting regions at **risk to prevent** potential injuries.

Abnormal pattern in the hamstring