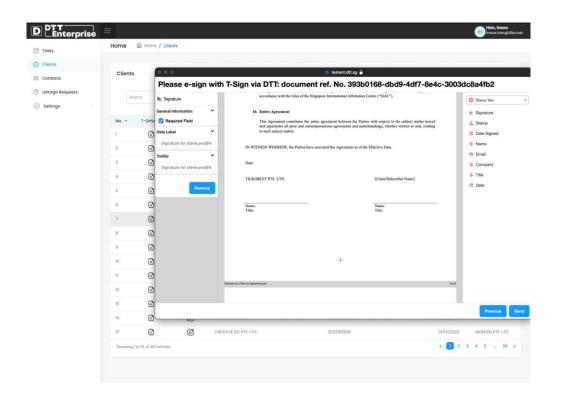

## **ELECTRONIC SIGNATURE DOCUMENT**

Developed with our proprietary technology, T-Sign offers optimised design for CSP tasks at reasonable prices.

T-Sign: Sign your pdf

Document 24/7 via any device

### T-Sign

We offer digital signing services with clients available 24/7