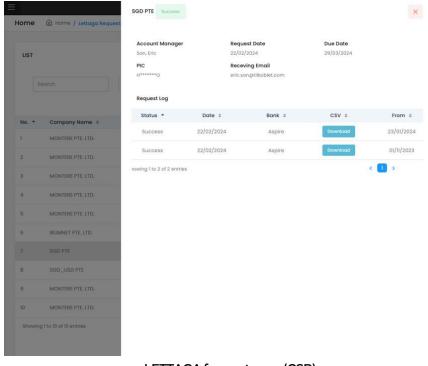

## **AUTO-COLLECTED BANK STATEMENT**

Submitting bank statements automatically with just one login.

PTTttaga ₩ English • **Bank Statement Auto-Submission** transmit said data to your designated Recipient. It is imperative to okkeeping and tax calculation purposes, and will not be emplo Recipient(Person In Charge) 8 +65 84225984 Internet banking access information OTP Selec ~ 25/10/2023 25/09/2023