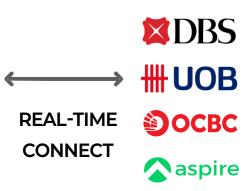

have the convenience of seamlessly obtaining bank statement CSV files from any banks in Singapore with just one single mouse click.

Our solutions primarily
target Corporate
Secretarial Firms, Law
Firms and Accounting
Firms.