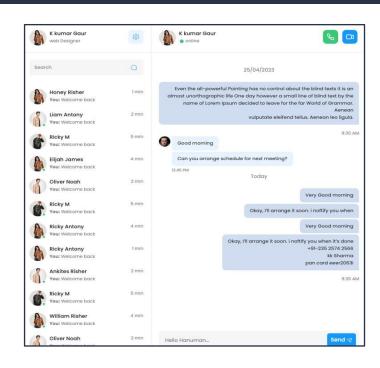

## LETTAGA AUTOMATES FILING & REPORTING

LETTAGA is a Software as a Service(Saas) platform designed for automating the operations of CSP's work.

In addition to connecting potential clients reducing labour costs and eliminating human errors.

## SYNC WITH BIZFILE BY ON-CLICK

We synchronise and manage client information registered on Bizfile.

Manual task management leads to human errors and handover issues.

Synchronise customer information to eliminate human errors and ensure up-to date data.