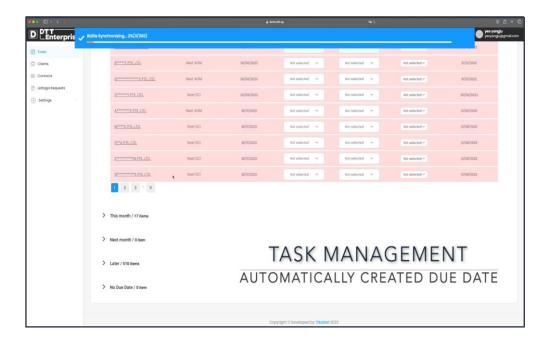

## **AUTO-GENERATED TASKS DUE TO BIZFILE**

We synchronise with Bizfile to automatically generate tasks for essential filing report due dates, enabling efficient management.

Manual task management leads to human errors and handover issues.

Tasks are automatically generated and managed based on synchronised customer due dates.