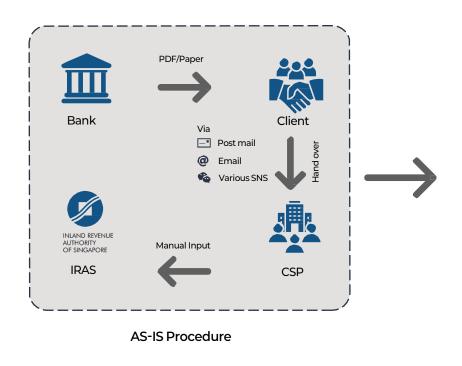

#### Regulatory

Corporate Service Providers must file and report to regulatory such as ACRA(Singapore), Companies Registry(Hong Kong), ASIC(Australia) and Companies House(UK)

#### Customer

Lettaga's customers are "Corporate Service Provider" & "Accounting Firms"

#### Client

Companies in Singapore, Hong Kong, Australia, UK and Commonwealth Nations