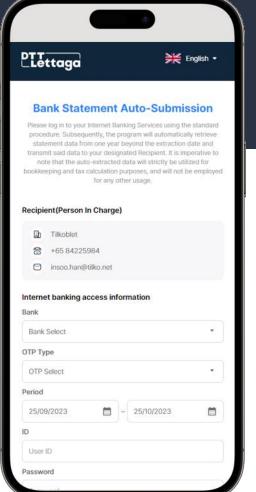

## **AUTO-COLLECTED BANK STATEMENT**

Submitting bank statements automatically with just one login.

PTTttaga ₩ English • **Bank Statement Auto-Submission** transmit said data to your designated Recipient. It is imperative to okkeeping and tax calculation purposes, and will not be emplo Recipient(Person In Charge) 8 +65 84225984 Internet banking access information OTP Selec ~ 25/10/2023 25/09/2023