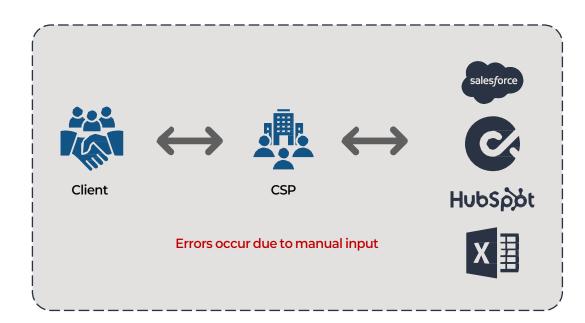

## LETTAGA AUTOMATES FILING & REPORTING

LETTAGA is a Software as a Service(Saas) platform designed for automating the operations of CSP's work.

In addition to connecting potential clients reducing labour costs and eliminating human errors.

## SYNC WITH BIZFILE BY ON-CLICK

We synchronise and manage client information registered on Bizfile.

Manual task management leads to human errors and handover issues.

Synchronise customer information to eliminate human errors and ensure up-to date data.

## **AUTO-GENERATED TASKS DUE TO BIZFILE**

We synchronise with Bizfile to automatically generate tasks for essential filing report due dates, enabling efficient management.

Manual task management leads to human errors and handover issues.