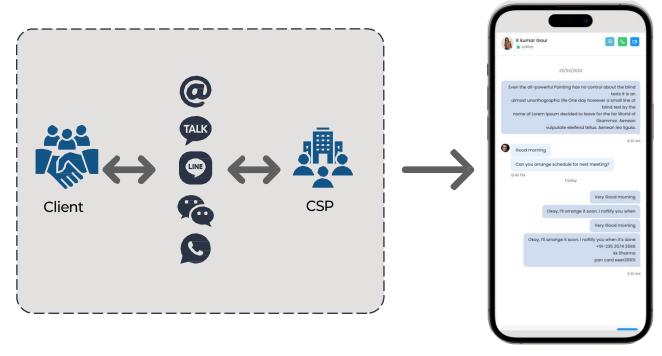

## LETTAGA COMMUNICATES WITH POTENTIAL CLIENTS

We connect potential client inquiries to partnered CSP through a consistent channel and facilitate communication.

Communicate and manage through a consistent channel with potential clients.