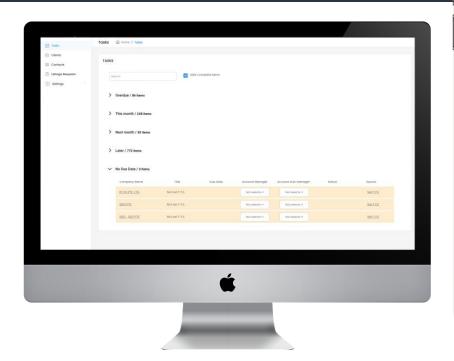

## **AUTO-GENERATED TASKS DUE TO BIZFILE**

We synchronise with Bizfile to automatically generate tasks for essential filing report due dates, enabling efficient management.

Manual task management leads to human errors and handover issues.

Tasks are automatically generated and managed based on synchronised customer due dates.