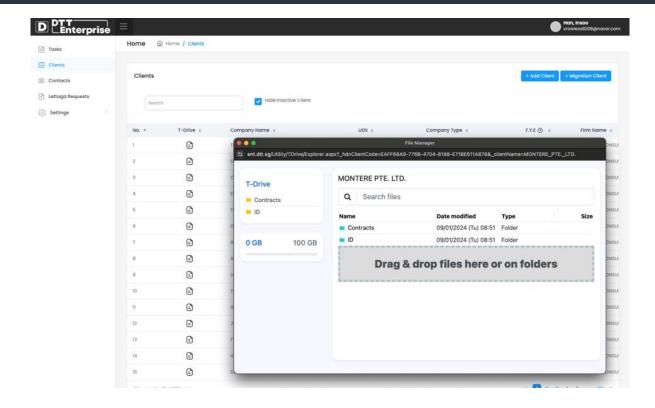

## CLOUD FILE MANAGEMENT FOR EACH CLIENTS

We provide cloud file management optimised for CSP tasks, allowing for cost savings and streamlined operations.

#### **T-Drive**

Store any data on cloud storage