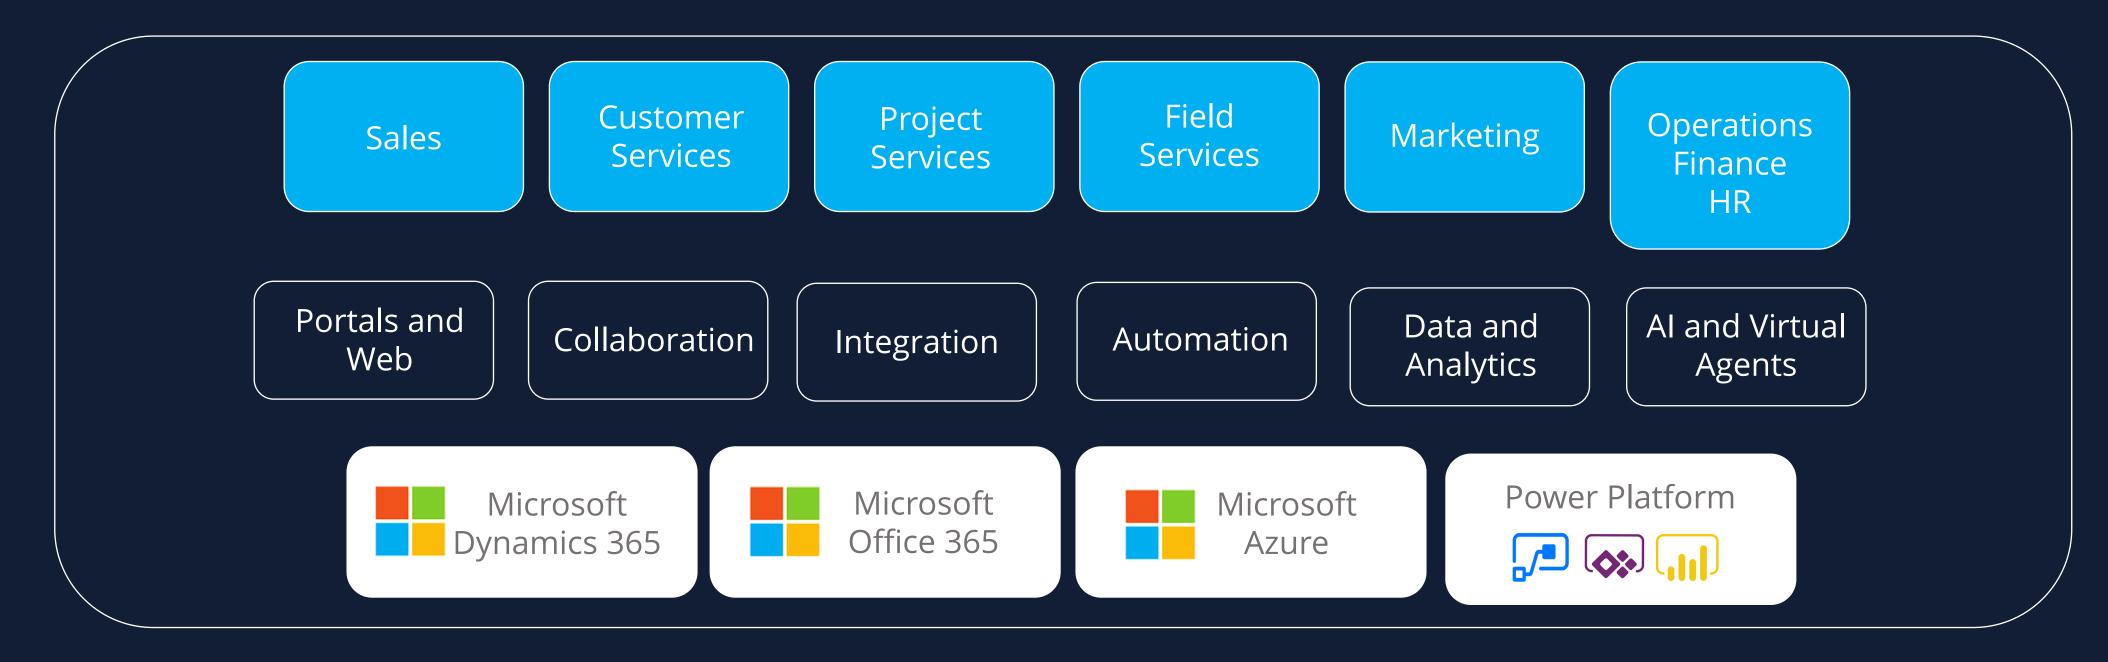

# Our Capability

Delivering business-focused digital transformation through Dynamics 365 and the Microsoft Cloud