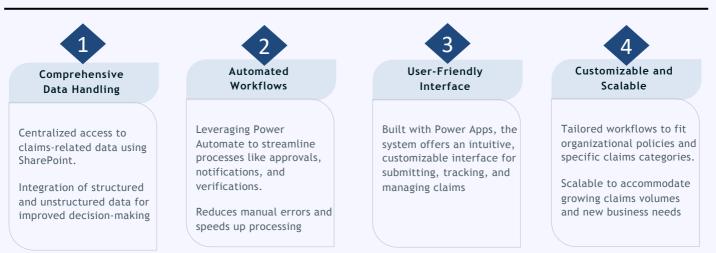

### **Centralized Access**

All claims data and policies are stored in SharePoint for quick retrieval and compliance.

# Automated Email Notifications

Automated emails for submissions, approvals, rejections, and returned claims to keep stakeholders informed.

#### **Three-Level Approvals**

The workflow includes approvals at User, Reporting Manager, and HR levels for comprehensive claim validation.