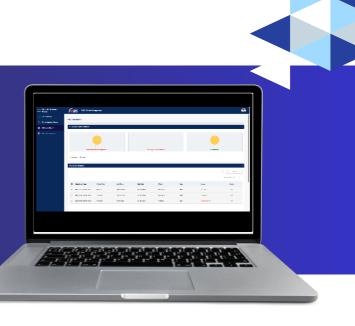

# ABOUT CLAIMS MANAGEMENT SYSTEM

The Claims Management System is designed to simplify and optimize the way organizations process claims across various categories. Powered by Power Apps, Power Automate, and SharePoint, the system ensures seamless workflows, centralized data access, and efficient handling of claims.

# Real-Time Insights

Dashboards and reports provide visibility into claims status and trends