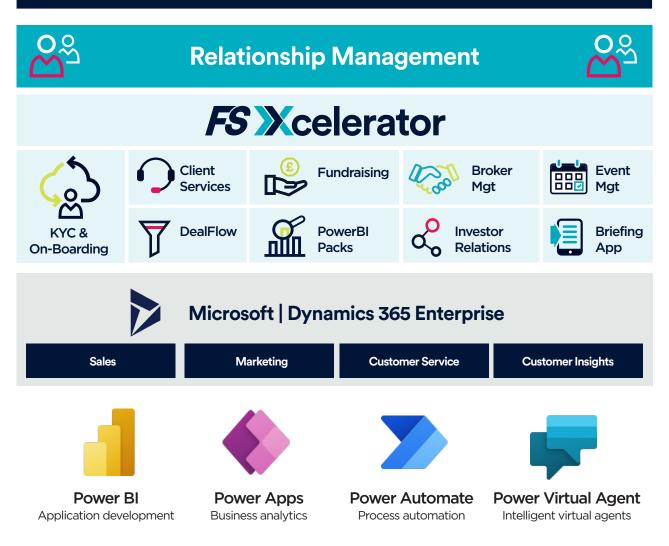

The FS Xcelerator suite of apps leverages the power of Microsoft Dynamics 365 and the Power Platform, further enhancing their core capabilities to meet the exacting requirements of the financial services industry.

# **FS Xcelerator Apps**

## **KYC and On-Boarding App**

#### Meet the latest KYC requirements and streamline the client experience

- Can be fully tailored for your firm
- Ability to provision a self-service client portal
- Supports document management and digital signatures
- Integrates with third-party screening services

# Briefing App

#### Increase efficiencies and power more productive meetings

- Automated, pro-active alert, summary and Briefing Note
- Collates information from multiple sources
- Provides detailed summary in an easily digestible format
- Multiple templates can be used for different meetings
- Mobile device-friendly

# **Dealflow App**

# Effectively control, monitor and advance deals through the investment pipeline

- Target and track potential investments
- Structured deal flows with multiple steps, including conditional and gated stages
- Origination analysis and fee tracking
- Track internal and external teams and stakeholders

# **Fundraising App**

#### Easily track, nurture and progress fundraising targets

- Structured approach to potential investment, from interest to commitment
- Placement tracking, and fund or co-invest processes
- Full analysis of potential investors and pipeline
- Fund tracking including committed investor vehicles

### **Investor Relations App**

#### Gain key relationship insights and ensure effective communication

- Relationship management, tailored to investment scenarios
- View investor involvement across multiple funds and fund-raising activities
- Track all activity and identify relationship strengths and weaknesses
- Track portfolio talent
- Integrates with Outlook and LinkedIn Sales Navigator

### **Broker Management App**

#### Gain deeper insights into your broker network

- Surface data on broker performance, KPIs and key stats
- Accreditation, compliance, and product portfolio tracking
- Case management for broker support
- Sales referrals and channel sales

## **Client Services App**

#### Meet today's client expectations

- Complete client services solution
- Omni-channel communication
- Self-service client portal for logging & viewing cases
- Guided case process flows
- Automated responses and updates

### **Microsoft Power BI Packs**

#### Leverage your data to gain valuable insights and clarity

- Standardised Power BI reports
- Reports can be scheduled for delivery at a time of your choosing
- All reports and dashboards tailored to your firm's requirements

### **Event Management App**

#### Make every event a success with end-to-end event management

- Covers virtual, in-person or hybrid events
- Invitation, registration and waiting list, plus 'walk-in' registrations
- Integration with various email, event and webinar platforms
- Post-event survey via Customer Voice to gather valuable feedback