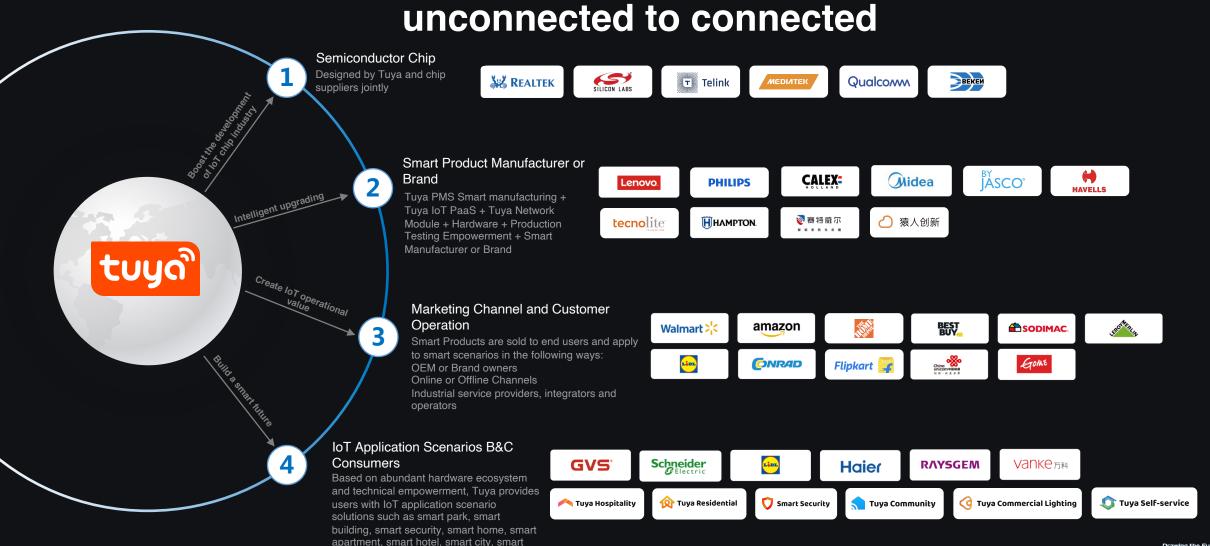

## IoT Development Platform empowering 384,000 businesses worldwide

Ecosystem partners from manufacturer/retailer/operator to business in real estate community/elderly care/security/hospitality and residential/industry and agriculture

## From a Simple Connection to Interconnection of All Things to a fully Connected World

'Powered by Tuya'

'Powered by Tuya' (PBT) is a mark of interconnectivity across different brands and categories. Users can easily control any product featuring the PBT label with just one App.

'Powered by Tuya'

410,000+ 38,000+

Smart-enabled device SKUs

Number of products supporting AI voice

Top 1 Product **Diversity Worldwide** 

Smart devices 'Powered by Tuya' are 100,000 + available in over 100,000 stores all over the world