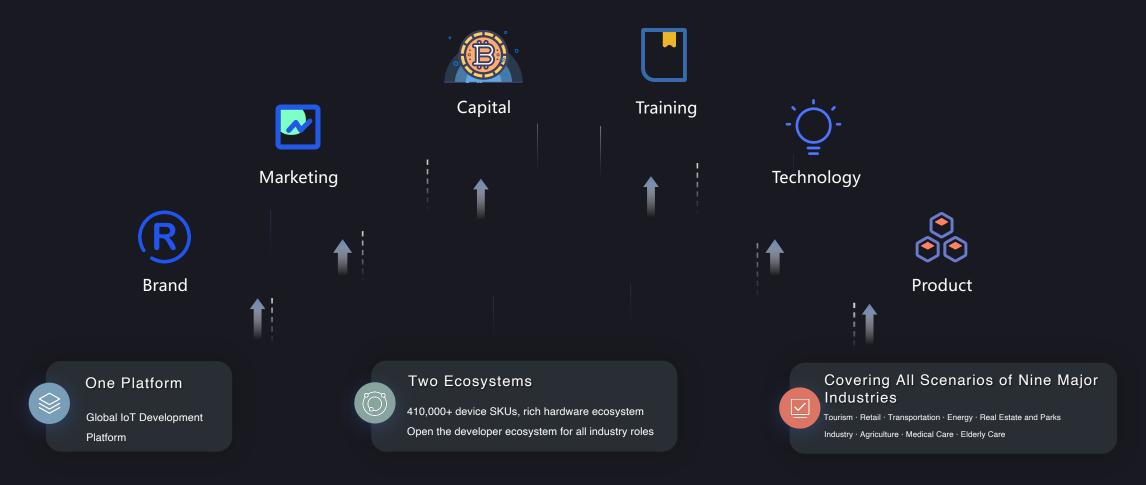

## IoT Development Platform empowering 384,000 businesses worldwide

Ecosystem partners from manufacturer/retailer/operator to business in real estate community/elderly care/security/hospitality and residential/industry and agriculture

'Powered by Tuya'

410,000+ 38,000+

Smart-enabled device SKUs

Number of products supporting AI voice

Top 1 Product **Diversity Worldwide** 

Smart devices 'Powered by Tuya' are 100,000 + available in over 100,000 stores all over the world