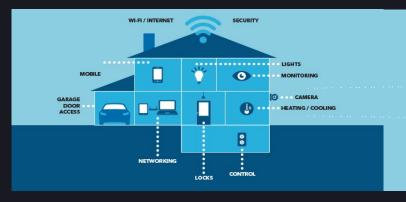

## From a Simple Connection to Interconnection of All Things to a fully Connected World

'Powered by Tuya'

'Powered by Tuya' (PBT) is a mark of interconnectivity across different brands and categories. Users can easily control any product featuring the PBT label with just one App.

'Powered by Tuya'

410,000+ 38,000+

Smart-enabled device SKUs

Number of products supporting AI voice

Top 1 Product **Diversity Worldwide** 

Smart devices 'Powered by Tuya' are 100,000 + available in over 100,000 stores all over the world