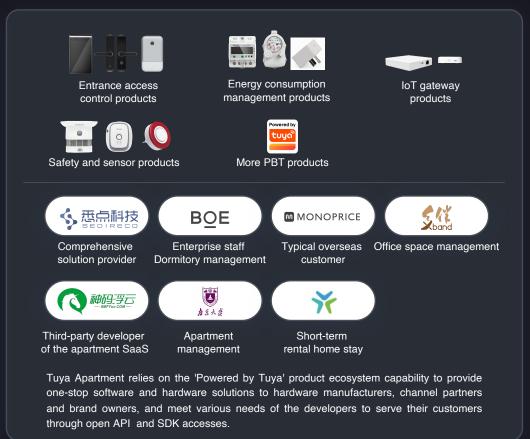

## From a Simple Connection to Interconnection of All Things to a fully Connected World

'Powered by Tuya'

'Powered by Tuya' (PBT) is a mark of interconnectivity across different brands and categories. Users can easily control any product featuring the PBT label with just one App.

'Powered by Tuya'

410,000+ 38,000+

Smart-enabled device SKUs

Number of products supporting AI voice

Top 1 Product **Diversity Worldwide** 

Smart devices 'Powered by Tuya' are 100,000 + available in over 100,000 stores all over the world