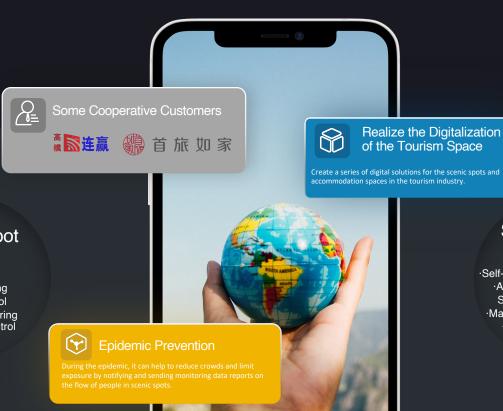

### New Era of Smart Tourism in All Scenarios

Tuya Smart Tourism Solutions promote digitization in the tourism industry.

## Smart Scenic Spot Operation

·Smart Parking Management · Smart Energy-consumption Management ·Passenger Traffic Statistics ·Smart Sanitation

#### Scenic Spot Safety

·Smart Warning
·Security Patrol
·Security Monitoring
·Smart Fire Control

#### **Smart Service**

·Online Shopping Mall
·Self-Service Tour Guide System
·Automated Notifications of
Scenic Spots Information
·Marketing Recommendations
· Member Management