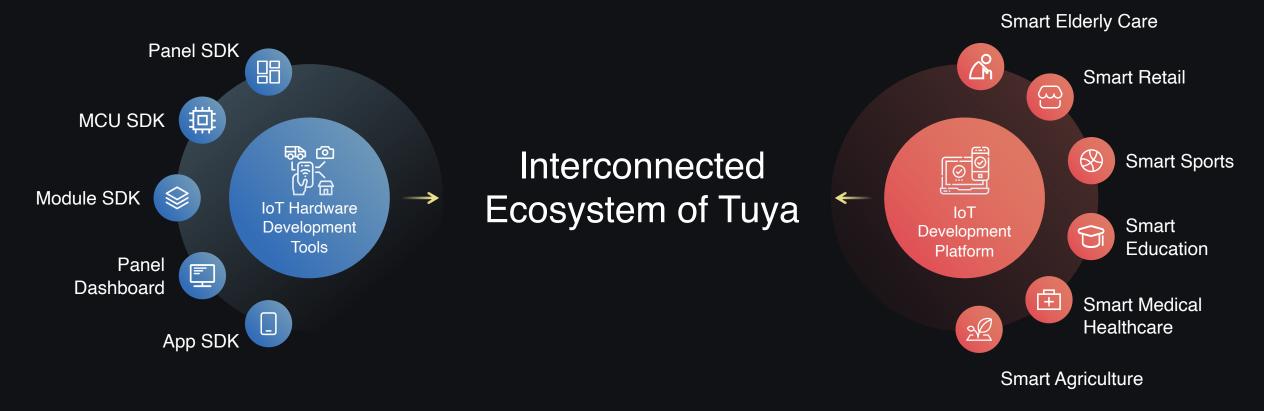

## Tuya's smart manufacturing platform creates the "One App, All Smart" intelligence 3.0 Experience

## One App+6 Rigid Demands+N