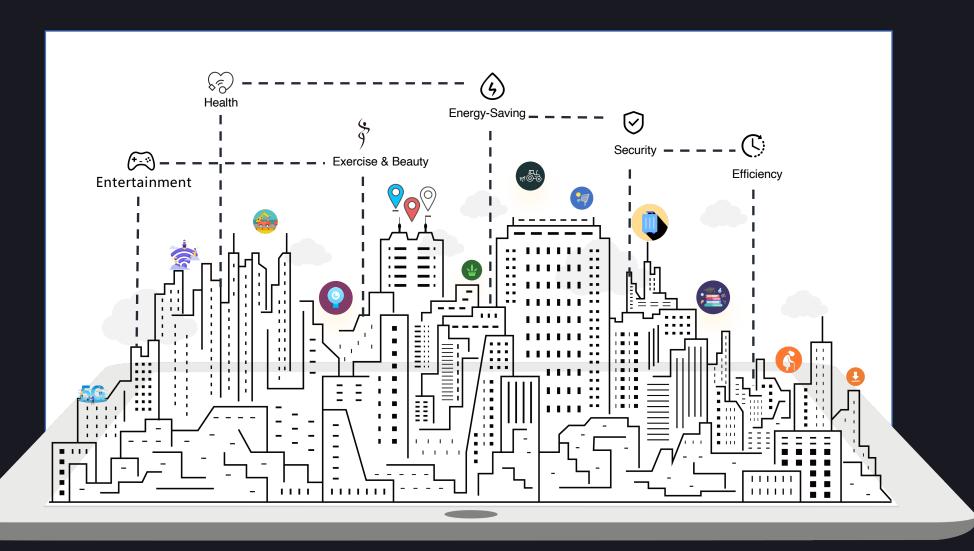

## Tuya's smart manufacturing platform creates the "One App, All Smart" intelligence 3.0 Experience

## One App+6 Rigid Demands+N