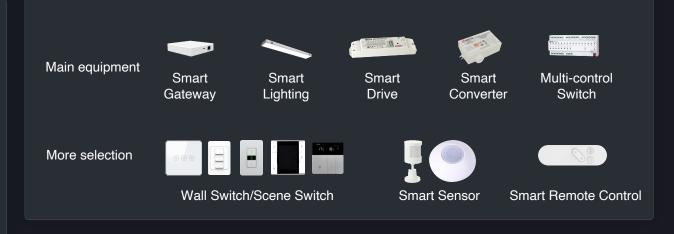

## Empower Digital Transformation for Hospitality Reduce Costs and Increase Efficiency

Tuya Hospitality I helps smart hotels develop platform-level solutions

Bathroom, bed, audio-visual entertainment

#### Common Areas

Elevator, front desk, corridor

#### **Property Grounds**

Smart lighting, camera, parking, consumption, etc.

In 2020, the Tuya PaaS service helps the implementation of smart hotels, forming a complete scene that covers the room, the hotel building, to the outside of the hotel