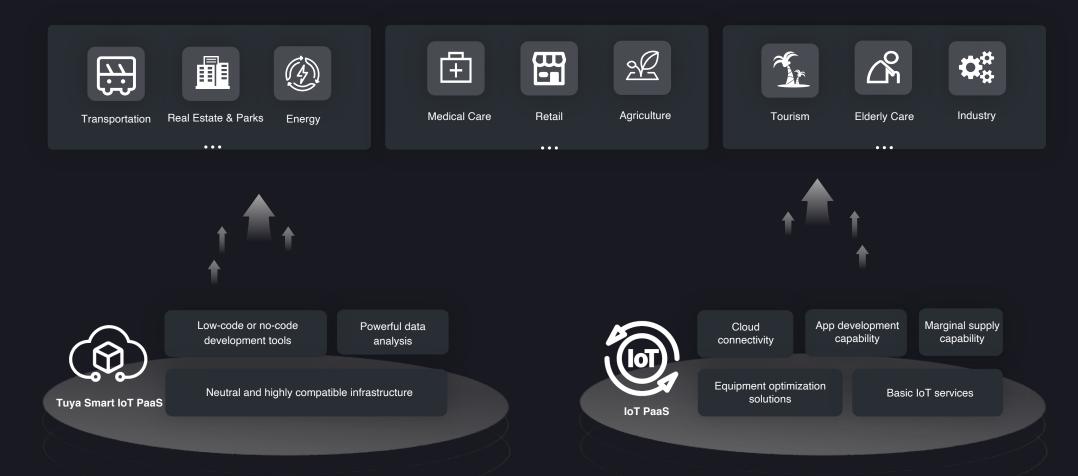

## From a Simple Connection to Interconnection of All Things to a fully Connected World

'Powered by Tuya'

'Powered by Tuya' (PBT) is a mark of interconnectivity across different brands and categories. Users can easily control any product featuring the PBT label with just one App.

'Powered by Tuya'

410,000+ 38,000+

Smart-enabled device SKUs

Number of products supporting AI voice

Top 1 Product **Diversity Worldwide** 

Smart devices 'Powered by Tuya' are 100,000 + available in over 100,000 stores all over the world

## Tuya's smart manufacturing platform creates the "One App, All Smart" intelligence 3.0 Experience

# The state of th

Tuya IoT PaaS average response time

5 million / sec

Number of requests processed by Tuya IoT PaaS devices (peak)