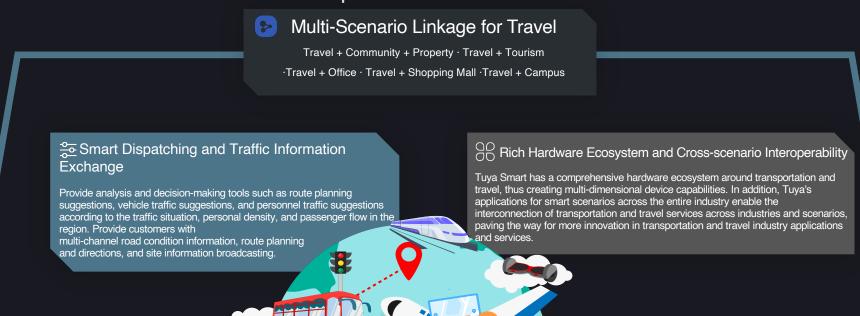

## Digital Intelligence Leads a New Experience of Convenient Travel

Tuya Smart Transportation Solutions empower the smart upgrading of transportation and travel.

| | Smart Transportation

Smart Scheduling I Congestion Analysis I Safe
Driving I User Operation

**Smart Travel** 

Integrated Positioning I Map Service I Smart Car Linkage I
Track Playback I Smart Logistics I Smart Parking I Smart
Vehicle Type (bus, taxi) I Shared Travel