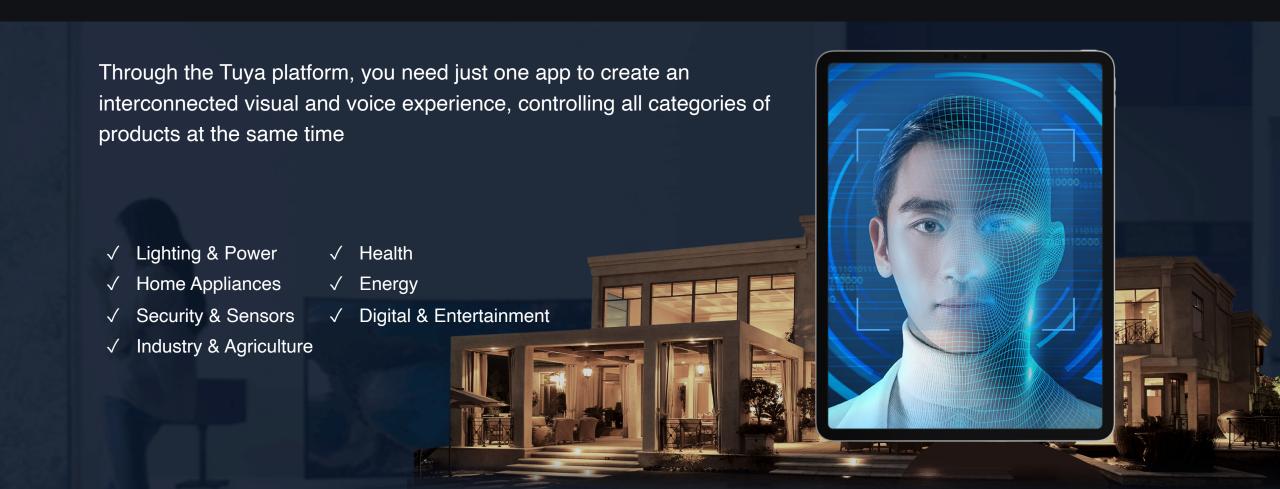

## From a Simple Connection to Interconnection of All Things to a fully Connected World

'Powered by Tuya'

'Powered by Tuya' (PBT) is a mark of interconnectivity across different brands and categories. Users can easily control any product featuring the PBT label with just one App.