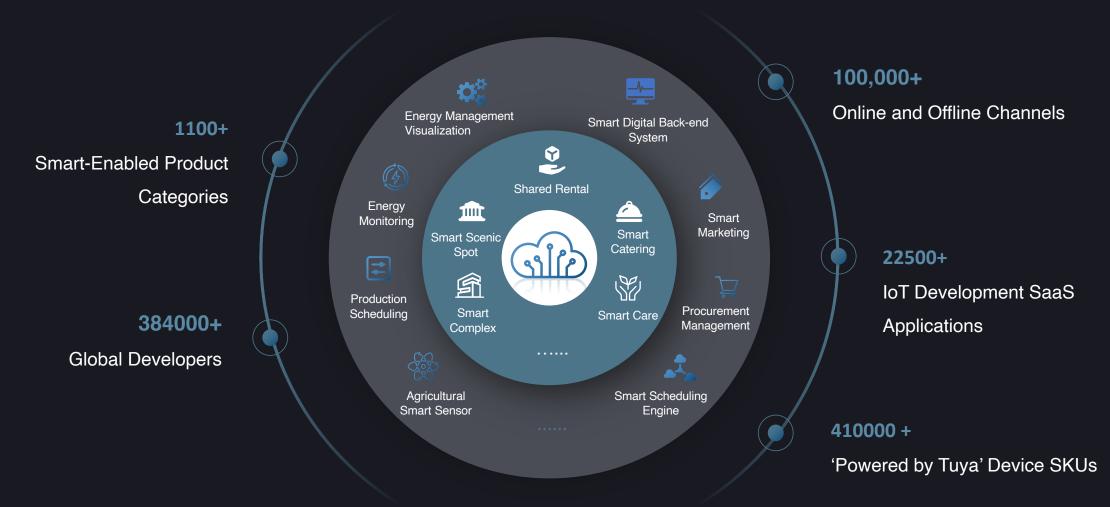

## IoT Development Platform empowering 384,000 businesses worldwide

Ecosystem partners from manufacturer/retailer/operator to business in real estate community/elderly care/security/hospitality and residential/industry and agriculture

## From a Simple Connection to Interconnection of All Things to a fully Connected World

'Powered by Tuya'

'Powered by Tuya' (PBT) is a mark of interconnectivity across different brands and categories. Users can easily control any product featuring the PBT label with just one App.

'Powered by Tuya'

410,000+ 38,000+

Smart-enabled device SKUs

Number of products supporting AI voice

Top 1 Product **Diversity Worldwide** 

Smart devices 'Powered by Tuya' are 100,000 + available in over 100,000 stores all over the world