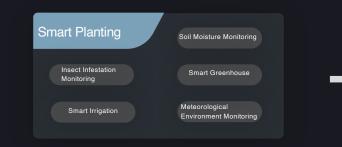

### IoT Brings a New Form of Digital Agriculture

Tuya Smart Agriculture Solutions open up a new pattern of digital agriculture.

• Cloud Automation Management for Full-Stack Smart Agriculture

Building an agricultural background management platform to realize the intelligent full-stack service capabilities of internal management such as production process planning, park inspection, supervision management, and agricultural investment management.

Agricultural Digital Monitoring

Through the Sub1G (LoRa) wireless sensor solutions, a series of digital solutions are created to monitor soil moisture, water quality, and insect infestations, etc.