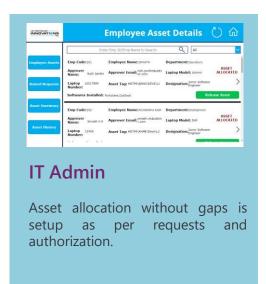

**IT admin:** Helps to hand in the required hardware and software assets on authorisation and to manage the VED(Vital/Essential/Desirable) assets with simplified processes.

**HR** professionals: Right from onboarding to exit formalities is made flexible, with defined document verification procedures and checklist with mandatory fields. HRs can create a new profile to digitally review and approve the employee details. HRMS helps in adjoining the required as well as secondary information in a digital directory. Notifications and email triggers can be set for alerts in different process like onboarding, probation, resignation, termination, Group medical policy(GMP), increment, appraisal forms etc.

# Digitalize manual processes

Eliminate unauthorized approval channels, minimize human errors & make H/W & S/W assets available on time. Can track and transform workflows, inspections, and approvals with digital applications.