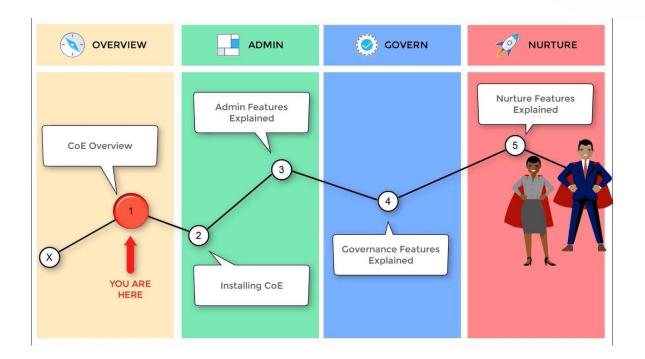

## **DEPLOYMENT OVERVIEW**

- Power Platform CoE Setup and Configuration
  - Download of the CoE Solution and Power Bi Dashboard deployment files.
  - Deployment of relevant CoE components and installation of relevant updates required.
  - o Creation of Power Platform Environment to host the CoE solution.
  - Create all connections to relevant connectors used within the solution.
  - Import CoE Solution Kit into newly created environment.
  - Activate the sync template flows.
  - Set up of Core, Governance, and Nurture Components.
  - Set up of Power Bi Component and dashboard.
- Administrator Training and handover