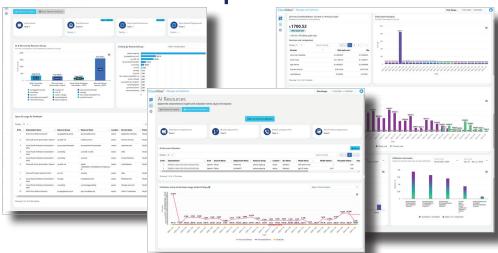

# Fiscally Responsible AI Innovation with CloudAtlas AI Optimize

Designed to address the growing need for managing AI workloads, CloudAtlas AI Optimize monitors and forecasts expense, identifies anomalies to maintain cost efficiency, and tracks token consumption and resource utilization to deliver actionable intelligence to maintain operational and financial clarity as you innovate with AI. Get the insights you need to manage complex AI deployments responsibly, ensuring every dollar spent drives measurable value.

#### Key Benefits of CloudAtlas AI Optimize

CloudAtlas AI Optimize helps you maximize the value of your AI investments by minimizing costs without compromising performance or scalability. By leveraging data-driven analytics, automation, and expert insights, CloudAtlas AI Optimize empowers organizations to optimize cost, streamline resource management, and enhance operational efficiency. With features like comprehensive cost analysis, predictive forecasting, and automated rightsizing, get the transparency and information needed to optimize resources, support financial planning, make smarter decisions, and adapt to evolving business needs.

#### Forecast Costs

Predictive expense analysis tracks costs and identifies anomalies, eliminating surprises and maintaining strategic financial control.

### Track Consumption and TPUs

Estimate the computational power, costs, and efficiency of using TPUs for AI workloads based on AI model parameters.

## Maintain Efficient Al Workloads

Ensure AI processes are delivering value proportionate to cost, make data-driven decisions about scaling or redesigning workloads.

### Accurate Resource Allocation

Monitor resource allocation to reduce waste and ensure optimized and cost-effective system performance.