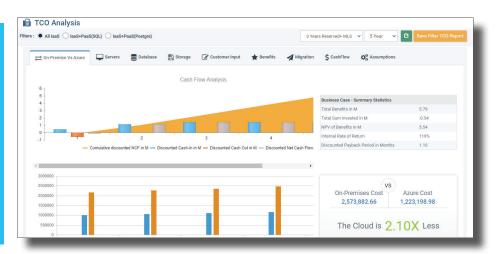

### **Understand your ROI Before you Migrate**

Get an accurate modernization report with strategic considerations and cost estimates for a variety of cloud scenarios, including valuable Azure Hybrid Use Benefits, with TCO comparisons of the cloud vs. your current environment. Easily determine which plan and architecture makes most sense for your business to maximize ROI of your cloud investment.