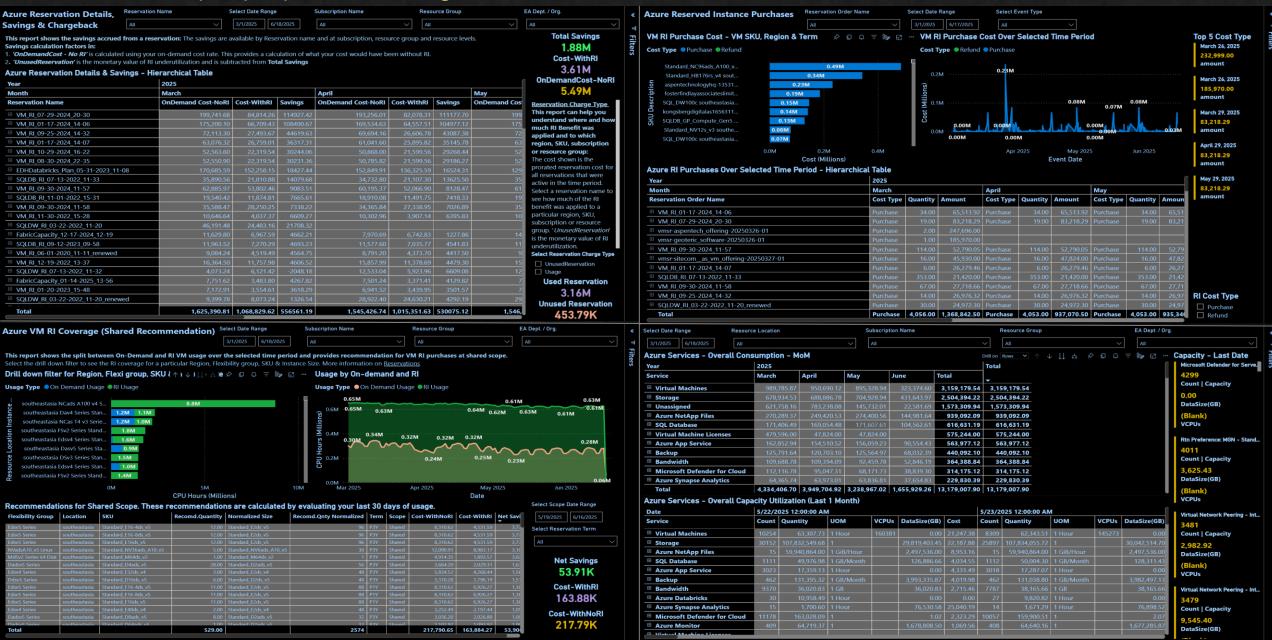

**ACOM** Service Usage Report Template provides Azure Enterprise Agreement (EA) Customers with detailed & Advanced Insights into Daily / Monthly / Yearly Azure Spend, Service Usage Trends, Capacity In-Use and probable Cost & Capacity Optimization Service areas, cutting across Primary & B2B Tenants | Azure Regions | Organization / Departments | Accounts | Subscriptions, Resource Groups, Service Categories, Sub-Categories, actual Product SKUs, Individual Resources / Resources Names...

- Aligned to Azure EA Structure, Hierarchy & Framework - Get visibility of the current configured EA Structure & respective Azure Spend
- High Level Overview Service Usage Reports for Executive / CXO view - Overall Service & Marketplace Spend | RI Purchase, Savings & Recommendations | AHB Usage
- Low Level Service Usage Reports for BAU Operations view - Resource Count, Usage Hours, vCPUs / Cores, Data size, Cost & Last day Capacity view for | Virtual Machines & License | Storage, ANF, AMLFS, Disks & Snapshots | Backup & ASR | Network & Bandwidth | Security | Databases | Data & AI | App Services | Resource Inventory | Price List
- Accurate up to n-1 day over a selected period, initial period is set to 1 or 2 Months, can be changed between 0 to 12 Months
- Extensive Filters, Row / Column Drill-down options, Interdependent Tiles & a Focus Mode feature for enhanced Full-page visibility
- Scheduled Reports to Refresh Daily / Weekly across different Time-Zones
- Options to export Individual Reports to MS Excel or Analyze in MS Excel with Direct Query Live Connection to the Semantic Model
- Requires Power BI / Fabric Workspace with Premium / Fabric Capacity License respectively and Azure 'Enrollment Reader' RBAC for Data Connect
- Deployed Directly Straight Out-of-The-Box (OTB) to Customer Tenant with Relative Ease
- Optional Indirect-Deployment method | Host on i3CEP | Subscribe with Managed Service
- No Specific Tech Skills required, No Code or API/KQL/DAX guires to be developed

> Azure Cost | Capacity | Optimization Management (ACOM) - Sample Snapshot of few Service Reports;

#### > Azure Cost | Capacity | Optimization Management (ACOM) - Sample Snapshot of few Service Reports;

**Azure Service Delivery Management** 

sanjay.gera@upladders.in sadmin@i3ce.com