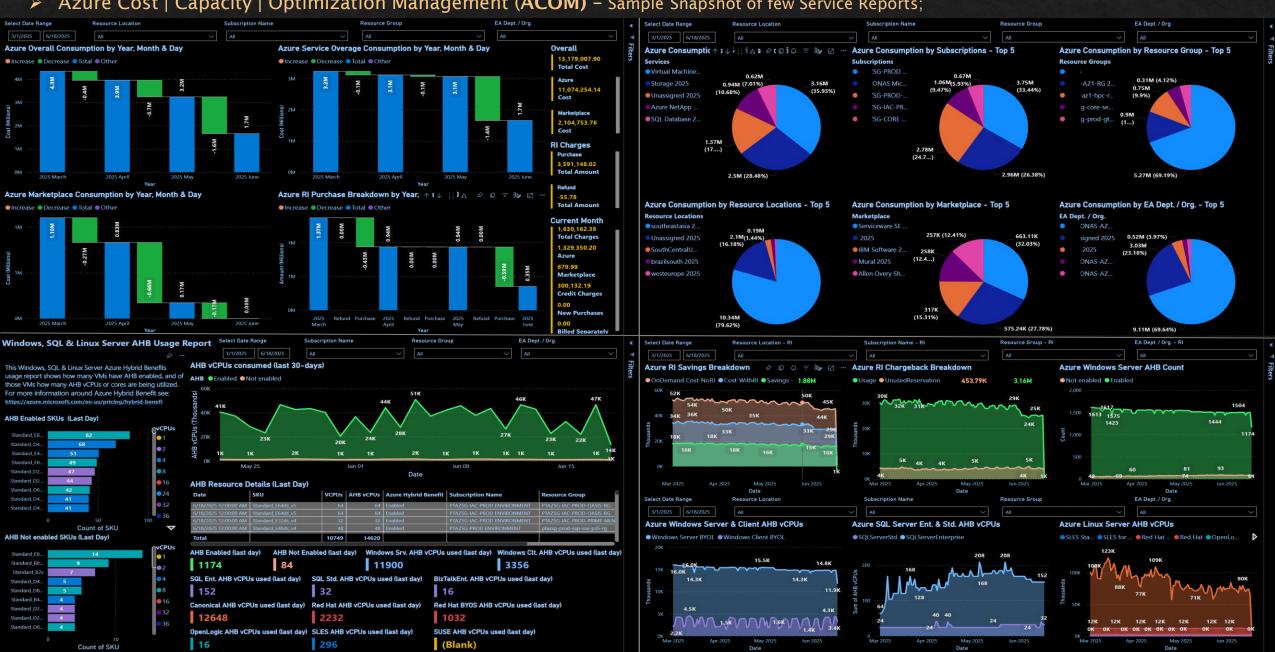

**ACOM** Service Usage Report Template provides Azure Enterprise Agreement (EA) Customers with detailed & Advanced Insights into Daily / Monthly / Yearly Azure Spend, Service Usage Trends, Capacity In-Use and probable Cost & Capacity Optimization Service areas, cutting across Primary & B2B Tenants | Azure Regions | Organization / Departments | Accounts | Subscriptions, Resource Groups, Service Categories, Sub-Categories, actual Product SKUs, Individual Resources / Resources Names...

- Aligned to Azure EA Structure, Hierarchy & Framework - Get visibility of the current configured EA Structure & respective Azure Spend
- High Level Overview Service Usage Reports for Executive / CXO view - Overall Service & Marketplace Spend | RI Purchase, Savings & Recommendations | AHB Usage
- Low Level Service Usage Reports for BAU Operations view - Resource Count, Usage Hours, vCPUs / Cores, Data size, Cost & Last day Capacity view for | Virtual Machines & License | Storage, ANF, AMLFS, Disks & Snapshots | Backup & ASR | Network & Bandwidth | Security | Databases | Data & AI | App Services | Resource Inventory | Price List
- Accurate up to n-1 day over a selected period, initial period is set to 1 or 2 Months, can be changed between 0 to 12 Months
- Extensive Filters, Row / Column Drill-down options, Interdependent Tiles & a Focus Mode feature for enhanced Full-page visibility
- Scheduled Reports to Refresh Daily / Weekly across different Time-Zones
- Options to export Individual Reports to MS Excel or Analyze in MS Excel with Direct Query Live Connection to the Semantic Model
- Requires Power BI / Fabric Workspace with Premium / Fabric Capacity License respectively and Azure 'Enrollment Reader' RBAC for Data Connect
- Deployed Directly Straight Out-of-The-Box (OTB) to Customer Tenant with Relative Ease
- Optional Indirect-Deployment method | Host on i3CEP | Subscribe with Managed Service
- No Specific Tech Skills required, No Code or API/KQL/DAX guires to be developed

> Azure Cost | Capacity | Optimization Management (ACOM) - Sample Snapshot of few Service Reports;

#### > Azure Cost | Capacity | Optimization Management (ACOM) - Sample Snapshot of few Service Reports;

**Azure Service Delivery Management** 

sanjay.gera@upladders.in sadmin@i3ce.com