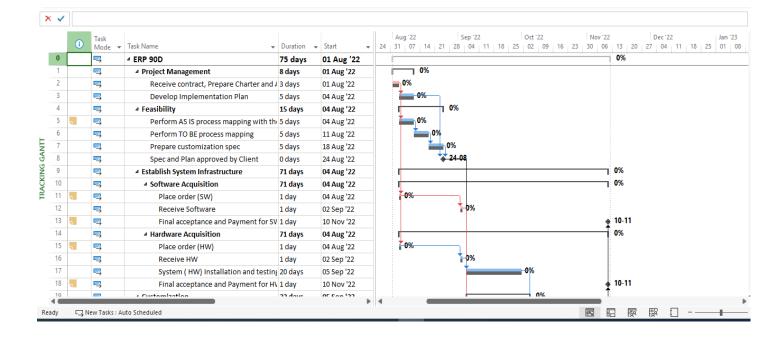

## Baseline Management

- **Performance Tracking**: Set and manage multiple baselines to track different phases or versions of your project plan. This allows for comprehensive performance comparison and progress assessment against the original plan.
- Performance Measurement
  - **Evaluate Progress**: Compare project performance against established baselines to measure progress. We help identify areas for improvement and make data-driven decisions to ensure project success.
- Tracking and Variance Analysis
  - **Analyze Discrepancies**: Compare the original project schedule and budget with the current status. Our variance analysis services help identify discrepancies and implement corrective actions to realign with project goals.
- Reporting
  - Insightful Reports: Utilize Microsoft Project's reporting capabilities to generate standard and custom reports. We provide valuable insights into project performance and progress, facilitating effective decision-making.