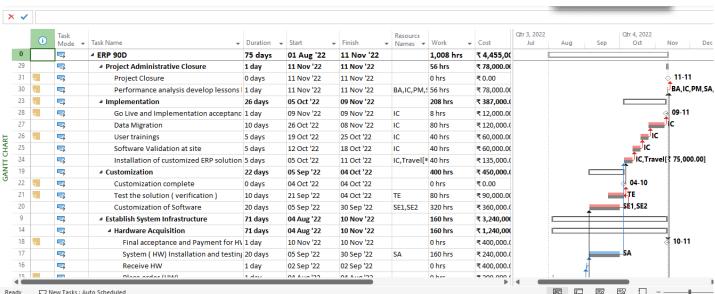

## Baseline Management

- **Performance Tracking**: Set and manage multiple baselines to track different phases or versions of your project plan. This allows for comprehensive performance comparison and progress assessment against the original plan.
- Performance Measurement
  - **Evaluate Progress**: Compare project performance against established baselines to measure progress. We help identify areas for improvement and make data-driven decisions to ensure project success.
- Tracking and Variance Analysis
  - **Analyze Discrepancies**: Compare the original project schedule and budget with the current status. Our variance analysis services help identify discrepancies and implement corrective actions to realign with project goals.
- Reporting
  - Insightful Reports: Utilize Microsoft Project's reporting capabilities to generate standard and custom reports. We provide valuable insights into project performance and progress, facilitating effective decision-making.