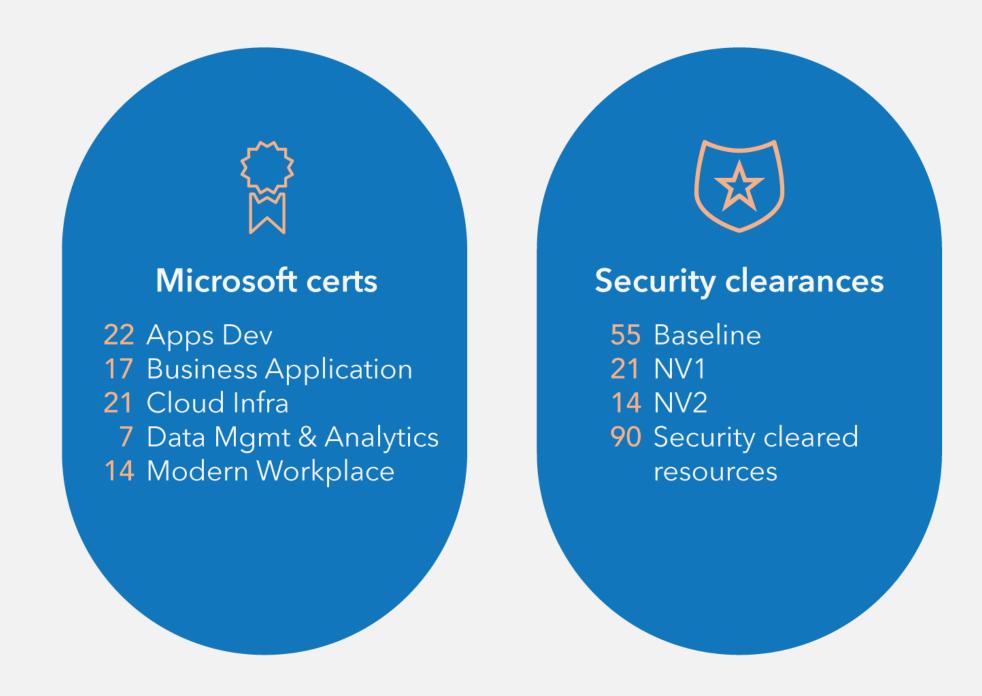

## About Veritec



## Who we are

Transformation partner for the public sector through Microsoft solutions

With over 150 staff and ten years' experience in delivering outcomes for the public sector, Microsoft-preferred partner Veritec has the expertise in Government and Microsoft technology to lead your transformation.





## About Mission

# Our Mission

Partnering with the public sector to achieve more through digital transformation. Empowering our people to deliver technology solutions that result in great business outcomes for our clients.





## About Our competencies







# | Microsoft | Partnership

We are a multi competency Microsoft Partner company.



Gold Cloud Platform

**Gold Application Integration** 

Gold Application Development

Gold Collaboration and Content

Gold Enterprise Mobility Management

Silver Cloud Customer Relationship Management

Silver Small and Midmarket Cloud Solutions

Silver Data Analytics







## Partners Product



CTRL Group provide quality IT support including break fix, maintenance, regular health checks, network support, managed IT support, and local onsite IT support in Melbourne and remote IT support nationally.

Intelledox - logo

## intelledox

Intelledox provides you with next generation digital forms, workflow management and customer communications solutions to provide your organisation with streamlined busin