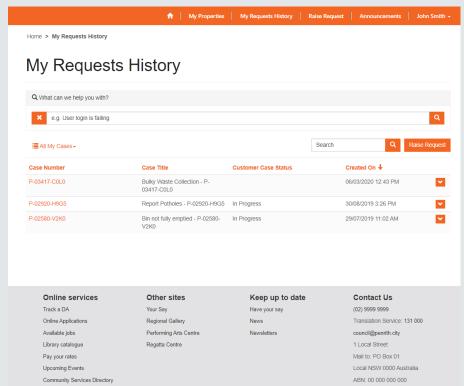

#### **Resident Portal**

We have worked with a number of Local Government councils to create a solution that:

- Allows Residents to engage on-line the council for many Cases and Work Orders; missed bin, bulky waste collection, trees and vegetation, roads and footpaths.
- Allows a Customer Experience teams to receive & create cases, apply SLAs and route to resolve or indeed facilitate (via knowledge base) cases resolution at first Point of Contact (FPOC)
- Keep the Resident informed as the Case progresses and ultimately support Omni Channel and Channel Shift (Self Service)

#### **Resident Portal – Key Features**

- Residents Portal for all Waste Service e.g. Missed bin, Bulky waste collection,
- Pre-configured Process Mapping
- "White labelled" for Branding to Council
- Weekly uploads of Council assets and customer data
- Capability to link to Council Payment gatewa
- Integration into Existing Council Internet/Intranet
- Case Management within Dynamics 365
- The solution consumes asset, resident data and addresses in D365 and fed from existing Council system (A daily one way update to d365 will be provided)
- Can provide Integration/APIs with Legacy Applications including specialist Waste Provider Systems to raise request details and status updates between two systems. with user or full Integration in future,
  - Designed, Implemented and Operational within a Month and for under \$50k.