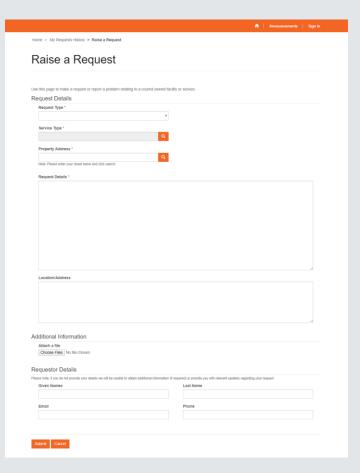

#### **Resident Portal**

We have worked with a number of Local Government councils to create a solution that:

- Allows Residents to engage on-line the council for many Cases and Work Orders; missed bin, bulky waste collection, trees and vegetation, roads and footpaths.
- Allows a Customer Experience teams to receive & create cases, apply SLAs and route to resolve or indeed facilitate (via knowledge base) cases resolution at first Point of Contact (FPOC)
- Keep the Resident informed as the Case progresses and ultimately support Omni Channel and Channel Shift (Self Service)

#### **Resident Portal – Key Features**

- Residents Portal for all Waste Service e.g. Missed bin, Bulky waste collection,
- Pre-configured Process Mapping
- "White labelled" for Branding to Council
- Weekly uploads of Council assets and customer data
- Capability to link to Council Payment gatewa
- Integration into Existing Council Internet/Intranet
- Case Management within Dynamics 365
- The solution consumes asset, resident data and addresses in D365 and fed from existing Council system (A daily one way update to d365 will be provided)
- Can provide Integration/APIs with Legacy Applications including specialist Waste Provider Systems to raise request details and status updates between two systems. with user or full Integration in future,
  - Designed, Implemented and Operational within a Month and for under \$50k.