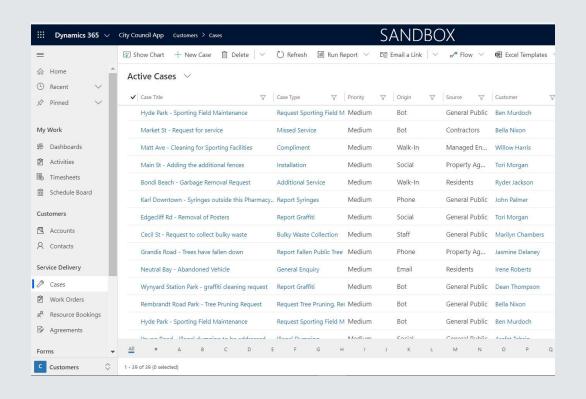

#### **Resident Portal**

We have worked with a number of Local Government councils to create a solution that:

- Allows Residents to engage on-line the council for many Cases and Work Orders; missed bin, bulky waste collection, trees and vegetation, roads and footpaths.
- Allows a Customer Experience teams to receive & create cases, apply SLAs and route to resolve or indeed facilitate (via knowledge base) cases resolution at first Point of Contact (FPOC)
- Keep the Resident informed as the Case progresses and ultimately support Omni Channel and Channel Shift (Self Service)

#### **Resident Portal – Key Features**

- Residents Portal for all Waste Service e.g. Missed bin, Bulky waste collection,
- Pre-configured Process Mapping
- "White labelled" for Branding to Council
- Weekly uploads of Council assets and customer data
- Capability to link to Council Payment gatewa
- Integration into Existing Council Internet/Intranet
- Case Management within Dynamics 365
- The solution consumes asset, resident data and addresses in D365 and fed from existing Council system (A daily one way update to d365 will be provided)
- Can provide Integration/APIs with Legacy Applications including specialist Waste Provider Systems to raise request details and status updates between two systems. with user or full Integration in future,
  - Designed, Implemented and Operational within a Month and for under \$50k.