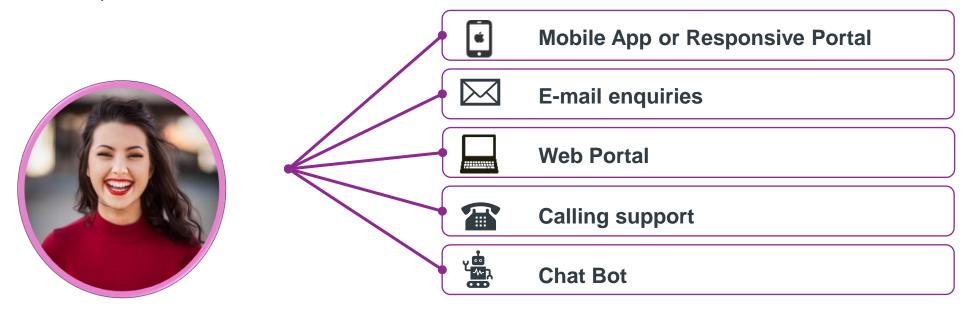

#### **Resident Portal**

We have worked with a number of Local Government councils to create a solution that:

- Allows Residents to engage on-line the council for many Cases and Work Orders; missed bin, bulky waste collection, trees and vegetation, roads and footpaths.
- Allows a Customer Experience teams to receive & create cases, apply SLAs and route to resolve or indeed facilitate (via knowledge base) cases resolution at first Point of Contact (FPOC)
- Keep the Resident informed as the Case progresses and ultimately support Omni Channel and Channel Shift (Self Service)

#### "I expect my local council to assist me"

RAISE A SUPPORT REQUEST

VIEW THE PROGRESS OF THE REQUEST

MANAGE MY DETAILS

UPCOMING TASKS

**NOTIFICATIONS** 

OVERDUE ACTIONS

#### Our Solution – Residents Portal

"I expect my local council to assist me"

**REQUEST** 

**VIEW THE PROGRESS OF** THE REQUEST

**UPCOMING TASKS** 

**NOTIFICATIONS** 

**MANAGE MY DETAILS** 

**OVERDUE ACTIONS** 