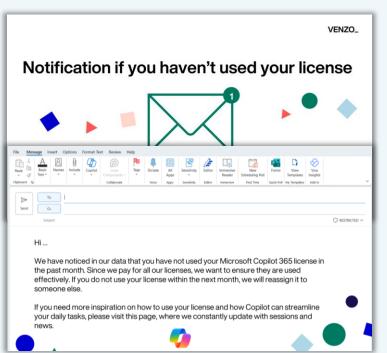

**MS dashboard set-up & support**: Advice and support based on analytics

License monitoring: Push notifications if licenses are not used

Monthly generic activities on new features to ensure users are engaged and continuously upskilled.

**MS dashboard set-up & support**: Advice and support based on analytics

License monitoring: Push notifications if licenses are not used

License monitoring

**Prompt workshops**