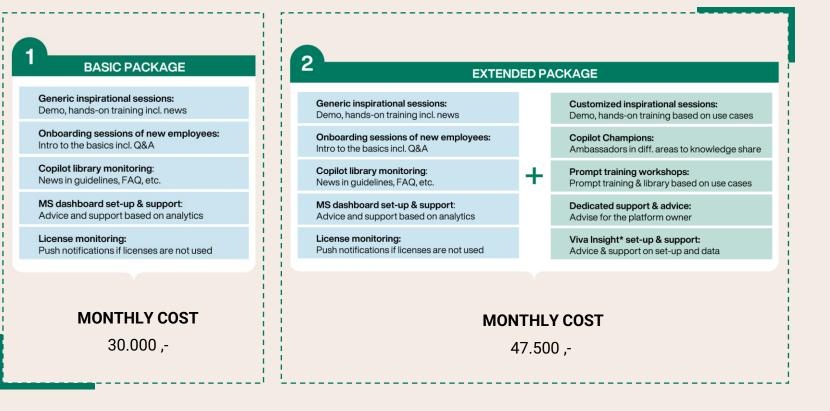

### **BASIC PACKAGE**

Generic inspirational sessions: Demo, hands-on training incl. news

Onboarding sessions of new employees: Intro to the basics incl. Q&A

**Copilot library monitoring**: News in guidelines, FAQ, etc.

**MS dashboard set-up & support**: Advice and support based on analytics

License monitoring: Push notifications if licenses are not used

Monthly generic activities on new features to ensure users are engaged and continuously upskilled.

2

**Generic inspirational sessions:** Demo, hands-on training incl. news

**Onboarding sessions of new employees:** Intro to the basics incl. Q&A

**Copilot library monitoring**: News in guidelines, FAQ, etc.

**MS dashboard set-up & support**: Advice and support based on analytics

License monitoring: Push notifications if licenses are not used

### EXTENDED PACKAGE

**Customized inspirational sessions:** Demo, hands-on training based on use cases

**Copilot Champions:** Ambassadors in diff. areas to knowledge share

**Prompt training workshops:** Prompt training & library based on use cases

**Dedicated support & advice:** Advise for the platform owner

Viva Insight\* set-up & support: Advice & support on set-up and data

Basic package and customized activities based on knowledge from stakeholders to provide a user-based and supportive experience including strategic guidance.