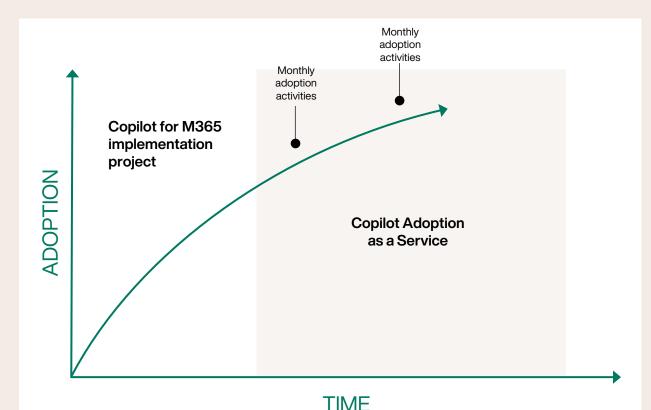

## Increase business value through monthly adoption activities

### "

Monthly adoption activities, to ensure continuous usage after the implementation project to increase business value through high adoption over time.

VENZO\_

### Monthly adoption activities to increase business value