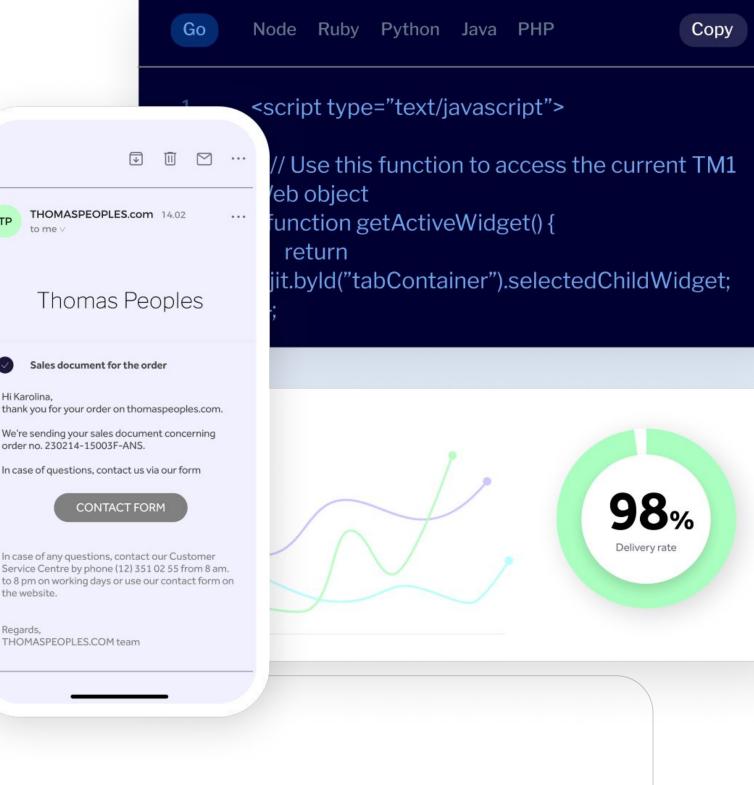

usiness**

Billing within the Azure Budget – Use the available funds in Microsoft Azure without additional formalities.

Fast and Reliable Delivery – The average message delivery time is just 0.16 seconds.



### **Use Case Examples**



## message**flow**™



# Why Choose MessageFlow **Email API?**

#### **Secure and Effective Communication**

We guarantee reliable email delivery while maintaining the highest security standards.

#### **Higher Engagement and ROI**

Our solutions increase campaign effectiveness and deliver tangible results.

#### **Quality and Support at Every Stage**

We provide professional assistance and advice to help you maximize the potential of your communication.

**EU Compliance** 

Our servers are located in the EEA, meeting the highest standards of protection.



#### **Trusted by:**



TP

Regards,

# **How to Get Started?**

**Find MessageFlow** Email API in the **Microsoft Azure** Marketplace.

**Set up integration** with your system or application.

**Start sending emails** and enhance the effectiveness of your communication!

**Ready for a scalable email solution?** Check out MessageFlow Email API in Microsoft Azure today!