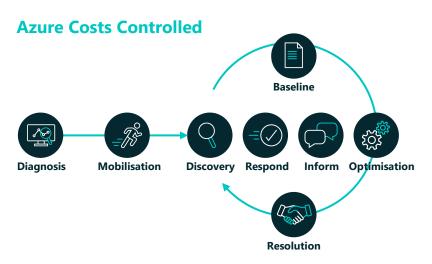

### **Azure Control: Billing Service Optimisation**

Version 1 can help you understand your monthly Azure bill and advise on how to best optimise your cloud costs. Specific actions we advise customers undertake include:

Azure Control Billing Optimisation service from Version 1 gives customers access to best-practice cloud optimisation guides and an opportunity to discuss and evaluate your cloud estate with our cloud optimisation experts. With Standard, Premium and Enterprise packages, we have the right service to meet your individual needs.