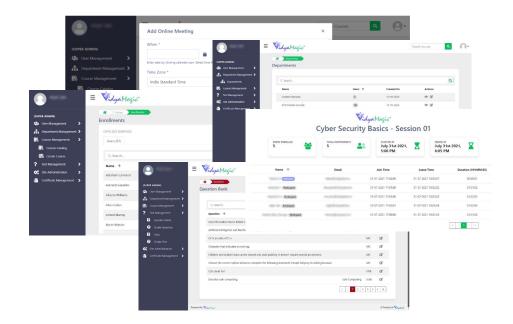

## Run Classroom, Online, or Hybrid Courses

- Course Management
- User Management
- Department Management
- Test Management
- Integration with Microsoft Teams

Microsoft | Silver Cloud Platform

Microsoft Partner Silver Data Analytics

### Manage users

## Manage learning