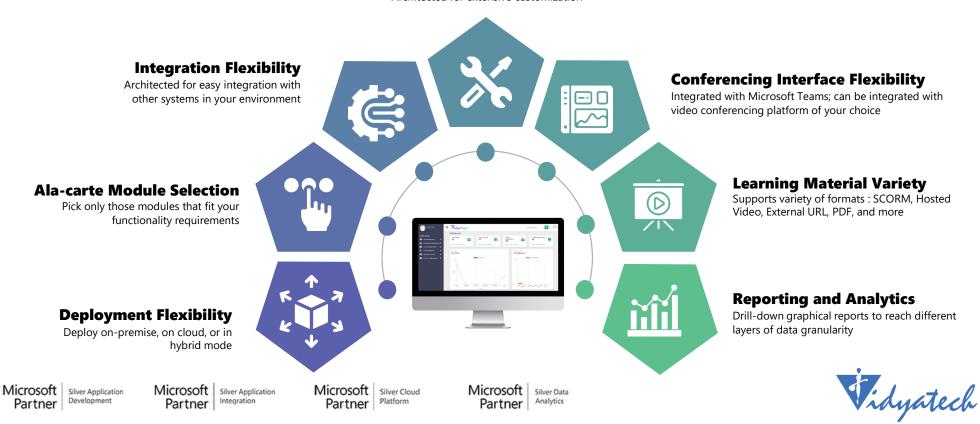

## **Benefits of In-built Flexibility**

Deploy, customize, integrate and configure, the way you want

Architected for extensive customization

#### **Deployment and licensing flexibility**

- Deploy on-premise, Cloud (Azure, AWS, Google, any other), or Hybrid environment
- Deploy data where you need and meet data privacy compliance requirements
- Per site or per user count annual license or perpetual license

#### **High level of modularity**

- Modular architecture enables easy addition of modules
- Pick up from modules available
- Get custom modules created to your specific needs

Microsoft | Silver Application | Partner | Integration

#### **Supports variety of formats**

- External URL
- SCORM
- Hosted/YouTube videos

Microsoft | Silver Application | Partner |

Microsoft | Silver Cloud Platform

Microsoft Partner Analytics

## We make integrations possible

Vidyatech provides professional services to integrate other systems that you may have:

- Integrate with internal systems, like HRMS, and other third-party or proprietary systems
- Chat and web meeting platforms, such as Zoom and WebEx