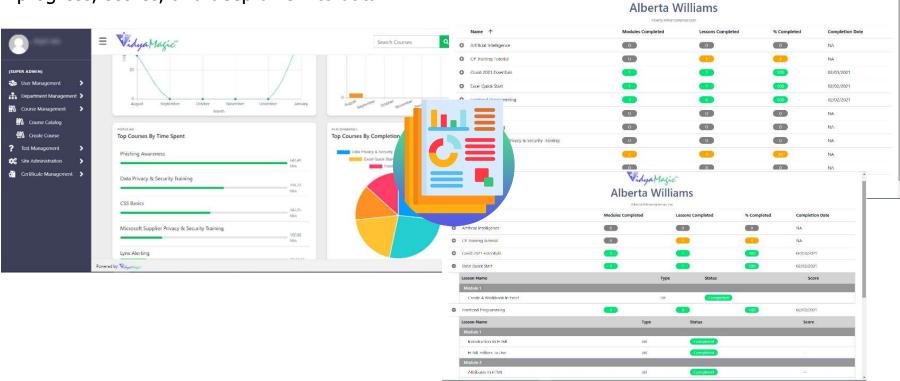

#### **Interactive drill-down reports**

Vidya Magic"

Microsoft | Silver Cloud Platform