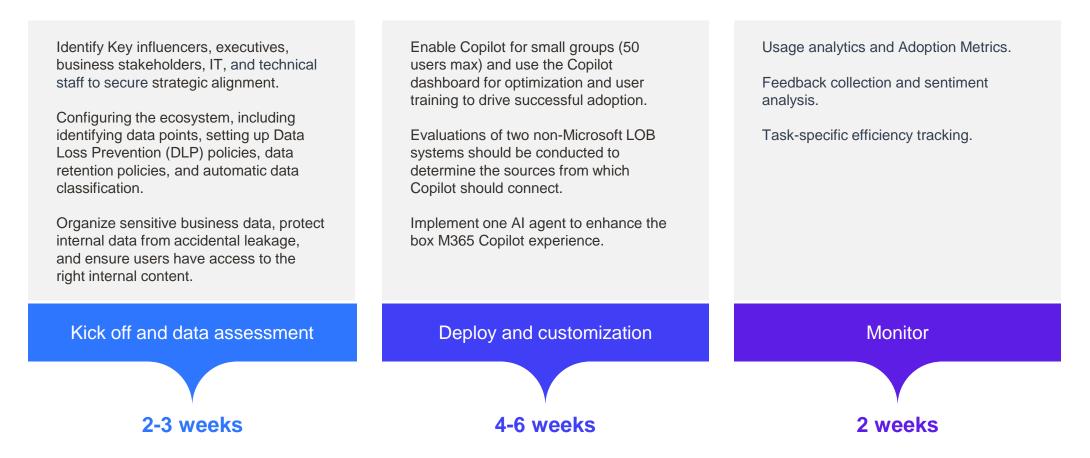

#### **Stakeholder identification**

Identify Executive, business stakeholders, IT and technical staff

#### **Configuring the ecosystem**

DLP policies, SharePoint restrictions, data retention policies and automatic data classification

#### **Organize sensitive business data**

Protect internal data from accidental leakage. Ensure users have the right access to the right internal content

### Copilot for M 365 deployment and adoption

Enable CoPilot for small group and use Copilot dashboard for optimization. User trainings to drive successful adoption

#### **Plugins and agent**

Extend data with copilot plugins and Al agent and connection. Conduct LOB system evaluation, customize and connect with Copilot using Copilot studio

#### Monitoring

Ongoing monitoring, data protection, security and compliance service

## Our approach to rollout Copilot for Microsoft 365 in your organization

\* Indicative - Timelines may vary depending on the organization's size, data points, and application landscape.

virtusa Engineering First