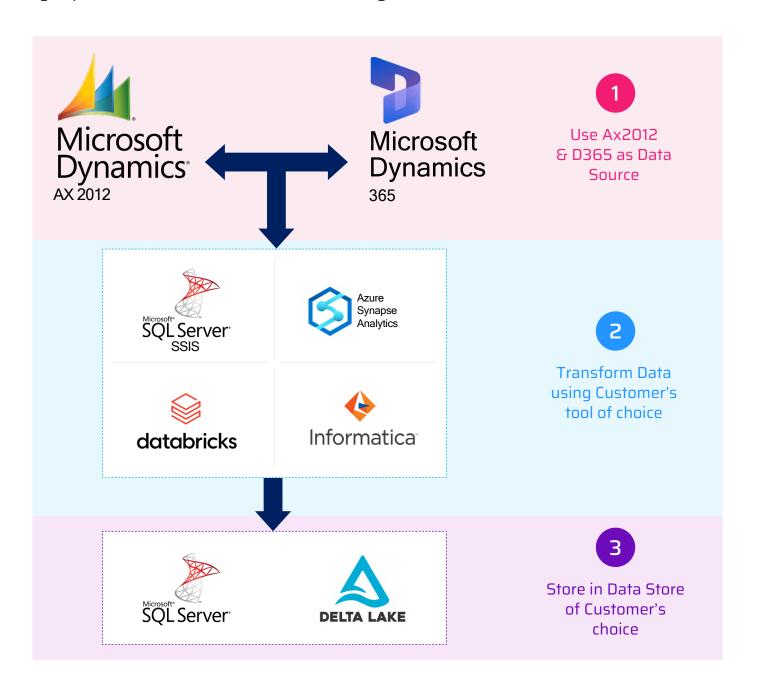

# Visionet's Azure Synapse Setup and Migration Offering

Visionet's Azure Synapse Setup and
Migration offering integrates Dynamics
365 and legacy AX2012 data into a single
platform, providing real-time insights,
enhanced analytics, and streamlined
reporting for improved decision-making
and business growth.

### **Benefits of Synapse Link**

Unified enterprise-wide data for consistent decision-making

Real-time analytics and reporting for actionable insights

Seamless integration with downstream and upstream applications

Improved customer, supplier, and inventory management

Consolidated, scalable data architecture

Real-time synchronization of Dynamics and legacy data

Simplified data integration with Azure Synapse

Optimized performance for handling large data volumes