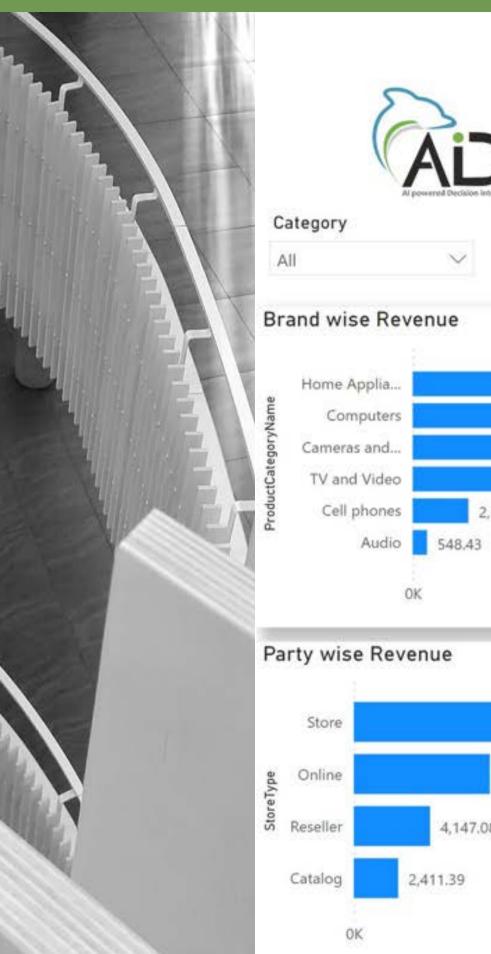

# Demo

Revenue MIS

Indian

Ocean

ANTARCTICA

Microsoft Bing © 2023 TomTom, © 2023 Microsoft Corporation, © OpenStreetMap Terms

105.76~

Prev.Day: 103.88 (+1.88 + 1.81%)

12/31/2009

OK

3267.92~

Prev.Month: 3182.61

(+85.31 +2.68%)

Dec-09

AUST

BrandName

Revenue (Net)

28,978.87

01-Apr-09 - 31-Dec-09

ProductName

32,144.03 32,144.03

FY

**Top Performers** 

FY 2009 - 2010 V 4/1/2009 12/31/2009