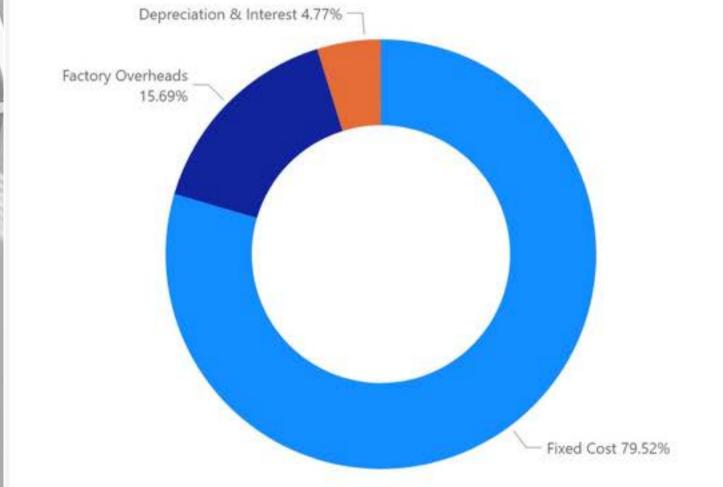

| -1.14     | 1.14      |            |          | 1      |
|                        |                                  | A STATE OF THE PARTY AND ADDRESS OF THE PARTY | The state of the s |           | 1.000     |            |          |        |

23-Oct-2021

-2.40





#### **Expense Analysis**

01-Apr-2021 23-Oct-2021





20

7.98 Current Day

13.72 Prev.Day 177.87 MTD

177.87 QTD

4227.37 YTD









# Demo

Al Powered Analytics





#### **AI Powered Analytics**

01-Apr-09 - 31-Dec-09



















#### Ask Aidi







## Let's Connect With Us!

India: (+91) 85905 03040, (+91) 94471 55461



UAE: (+971) 50 655 3036, (+971) 58 953 8364





www.vizlake.com



Vizlake AnalyticsPrivate Limited No. 6/858-M, 2nd Floor, Suite 287 Valamkottil Towers, Judgemukku, Thrikkakara PO,Kakkanad Ernakulam, Kerala - 682 021



**UAE Office:** 

Vizlake Data Analytics FZ-LLC
Business Centre 1, M Floor, The Meydan
Hotel, Nad Al Sheba, Dubai, UAE