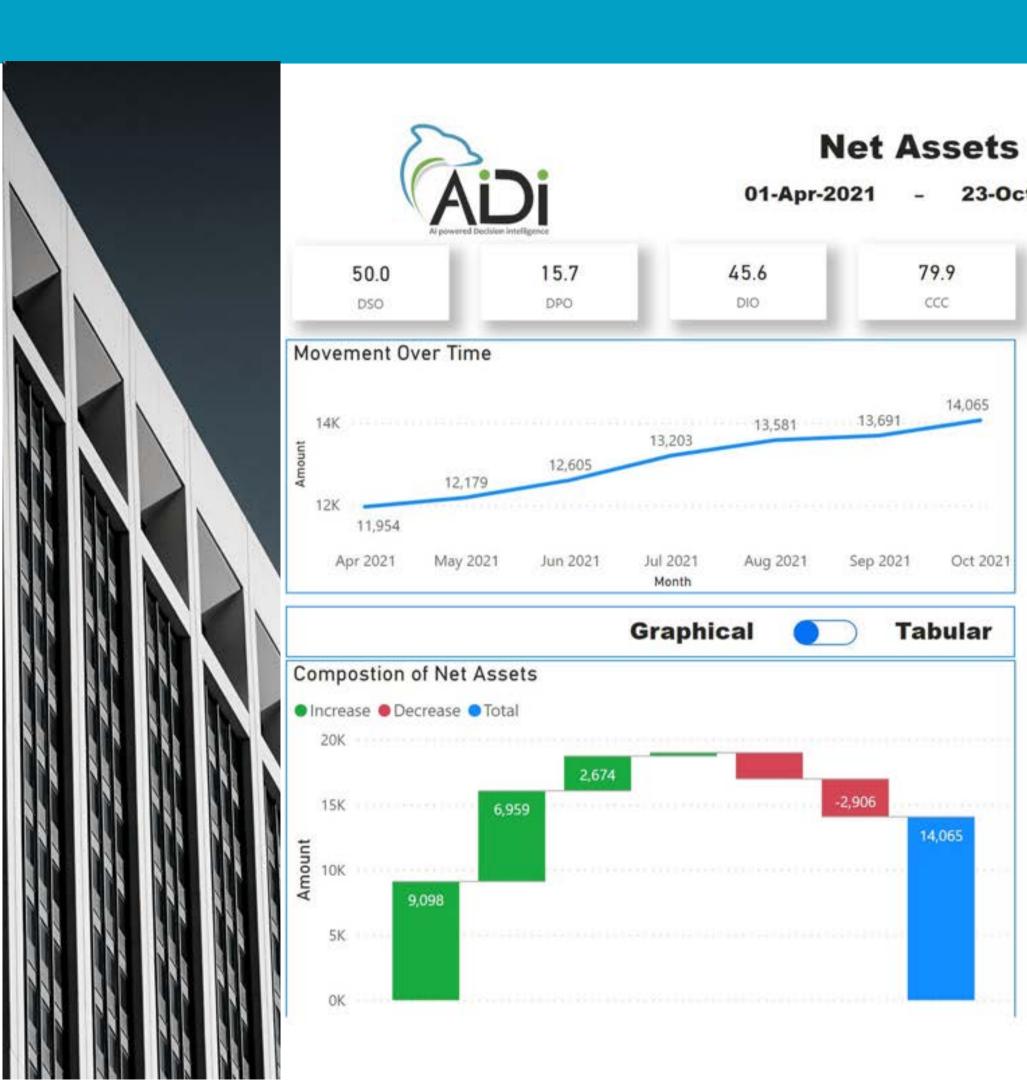

#### **Financial Position as on**

23-Oct-2021

Date 4/1/2021 10/23/2021

20.7% DE Ratio

4.8 Capital Gearing

Cash Balance

-0.25~ Prev.Day: -0.50 (+50%)

2,604.72~ Prev.Day: 2,595.05 (+0.37%)

Bank Balance

2,906.48~ Prev.Day: 2,906.48 (+0%)

Debt

Net receivables

-2,036.77! Prev.Day: -2,017.33 (-0.96%)

Fixed Assets

9.098.36~ Prev.Day: 9,096.99 (+0.02%)

Inventory

**2,673.58** Prev.Day: 2,672.70 (+0.03%)

| Graphical | Tabular |
|-----------|---------|
|           |         |

| Head        | Group                         | Opening   | Current  | %Change | Closing   |
|-------------|-------------------------------|-----------|----------|---------|-----------|
| ☐ Liability | Share Capital                 | 745.50    |          |         | 745.50    |
|             | Reserves & Surplus            | 11,027.53 | 2,291.96 | 20.78%  | 13,319.49 |
|             | Long-term borrowings          | 2,218.86  | 687.62   | 30.99%  | 2,906.48  |
|             | Trade payables                | 1,243.97  | -619.43  | -49.79% | 624.54    |
|             | Other current liabilities     | 1,399.49  | -268.86  | -19.21% | 1,130.63  |
|             | Long-term provisions          | 769.45    | 104.32   | 13.56%  | 873.77    |
|             | Short-term provisions         | -473.62   | -140.43  | 29.65%  | -614.05   |
|             | Total                         | 16,931.18 | 2,055.18 | 12.14%  | 18,986.37 |
| ☐ Assets    | Fixed Assets                  | 6,262.98  | 60.32    | 0.96%   | 6,323.30  |
|             | CWIP                          | 2,296.22  | 478.85   | 20.85%  | 2,775.06  |
|             | Deffered Tax                  | 234.60    |          |         | 234.60    |
|             | Inventory                     | 1,600.11  | 1,073.46 | 67.09%  | 2,673.58  |
|             | Trade receivables             | 4,406.07  | -610.16  | -13.85% | 3,795.91  |
|             | Cash & Bank                   | 1,519.51  | 1,084.97 | 71.40%  | 2,604.47  |
|             | Long-term loans and advances  | 64.66     | 1.80     | 2.78%   | 66.46     |
|             | Short-term loans and advances | 182.17    | 7.13     | 3.91%   | 189.29    |
|             | Other current assets          | 364.86    | -41.17   | -11.28% | 323.69    |
|             | Total                         | 16,931.18 | 2,055.18 | 12.14%  | 18,986.37 |