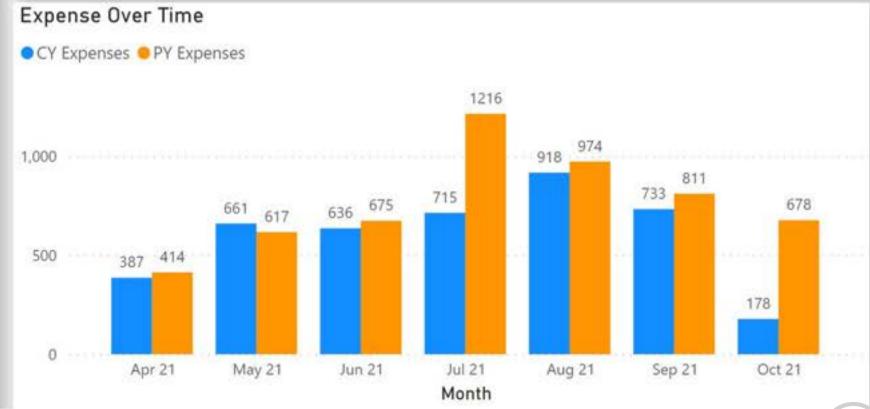

| -1.14     | 1.14      |            |          | 1      |
|                        |                                  | A STATE OF THE PARTY AND ADDRESS OF THE PARTY | The state of the s |           | 1.000     |            |          |        |

23-Oct-2021

-2.40





#### **Expense Analysis**

01-Apr-2021 23-Oct-2021





20

7.98 Current Day

13.72 Prev.Day 177.87 MTD

177.87 QTD

4227.37 YTD









# Demo

Al Powered Analytics





#### **AI Powered Analytics**

01-Apr-09 - 31-Dec-09



















#### Ask Aidi







## Let's Connect With Us!

India: (+91) 85905 03040, (+91) 94471 55461



UAE: (+971) 50 655 3036, (+971) 58 953 8364





www.vizlake.com



Vizlake AnalyticsPrivate Limited No. 6/858-M, 2nd Floor, Suite 287 Valamkottil Towers, Judgemukku, Thrikkakara PO,Kakkanad Ernakulam, Kerala - 682 021



**UAE Office:** 

Vizlake Data Analytics FZ-LLC
Business Centre 1, M Floor, The Meydan
Hotel, Nad Al Sheba, Dubai, UAE