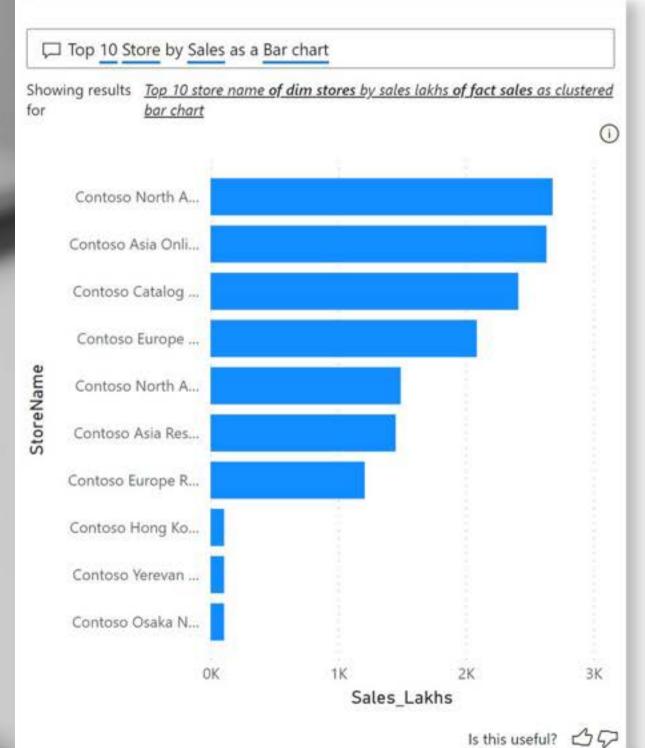

# Demo

Revenue MIS

Indian

Ocean

ANTARCTICA

Microsoft Bing © 2023 TomTom, © 2023 Microsoft Corporation, © OpenStreetMap Terms

105.76~

Prev.Day: 103.88 (+1.88 + 1.81%)

Revenue (Net)

28,978.87

01-Apr-09 - 31-Dec-09

ProductName

32,144.03 32,144.03

FY

**Top Performers** 

FY 2009 - 2010 V 4/1/2009 12/31/2009

StoreName Region/Country State, City

**Complete List** 

Subcategory

Subcategory