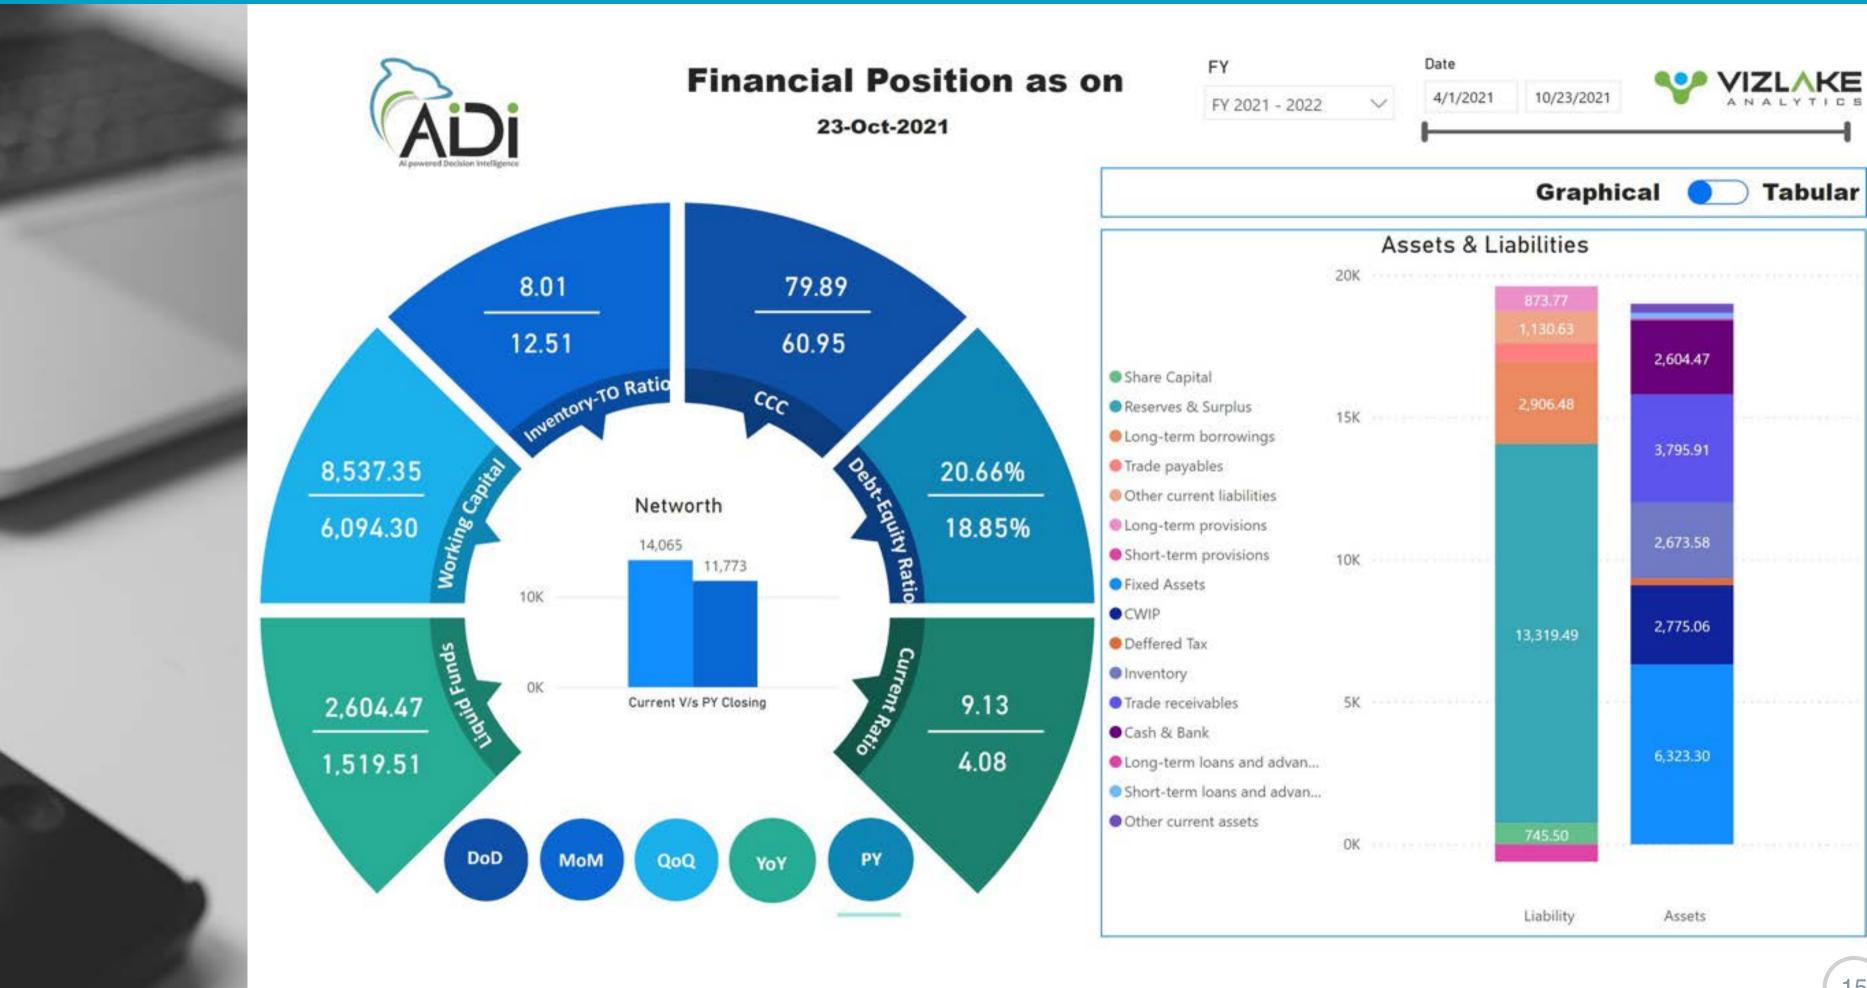

# Demo

Financial MIS

#### **Financial Position as on**

23-Oct-2021

Date 4/1/2021 10/23/2021

20.7% DE Ratio

4.8 Capital Gearing

Cash Balance

-0.25~ Prev.Day: -0.50 (+50%)

2,604.72~ Prev.Day: 2,595.05 (+0.37%)

Bank Balance

2,906.48~ Prev.Day: 2,906.48 (+0%)

Debt

Net receivables

-2,036.77! Prev.Day: -2,017.33 (-0.96%)

Fixed Assets

9.098.36~ Prev.Day: 9,096.99 (+0.02%)

Inventory

**2,673.58** Prev.Day: 2,672.70 (+0.03%)

| Graphical | Tabular |
|-----------|---------|
|           |         |

| Head        | Group                         | Opening   | Current  | %Change | Closing   |
|-------------|-------------------------------|-----------|----------|---------|-----------|
| ☐ Liability | Share Capital                 | 745.50    |          |         | 745.50    |
|             | Reserves & Surplus            | 11,027.53 | 2,291.96 | 20.78%  | 13,319.49 |
|             | Long-term borrowings          | 2,218.86  | 687.62   | 30.99%  | 2,906.48  |
|             | Trade payables                | 1,243.97  | -619.43  | -49.79% | 624.54    |
|             | Other current liabilities     | 1,399.49  | -268.86  | -19.21% | 1,130.63  |
|             | Long-term provisions          | 769.45    | 104.32   | 13.56%  | 873.77    |
|             | Short-term provisions         | -473.62   | -140.43  | 29.65%  | -614.05   |
|             | Total                         | 16,931.18 | 2,055.18 | 12.14%  | 18,986.37 |
| ☐ Assets    | Fixed Assets                  | 6,262.98  | 60.32    | 0.96%   | 6,323.30  |
|             | CWIP                          | 2,296.22  | 478.85   | 20.85%  | 2,775.06  |
|             | Deffered Tax                  | 234.60    |          |         | 234.60    |
|             | Inventory                     | 1,600.11  | 1,073.46 | 67.09%  | 2,673.58  |
|             | Trade receivables             | 4,406.07  | -610.16  | -13.85% | 3,795.91  |
|             | Cash & Bank                   | 1,519.51  | 1,084.97 | 71.40%  | 2,604.47  |
|             | Long-term loans and advances  | 64.66     | 1.80     | 2.78%   | 66.46     |
|             | Short-term loans and advances | 182.17    | 7.13     | 3.91%   | 189.29    |
|             | Other current assets          | 364.86    | -41.17   | -11.28% | 323.69    |
|             | Total                         | 16,931.18 | 2,055.18 | 12.14%  | 18,986.37 |

23-Oct-2021