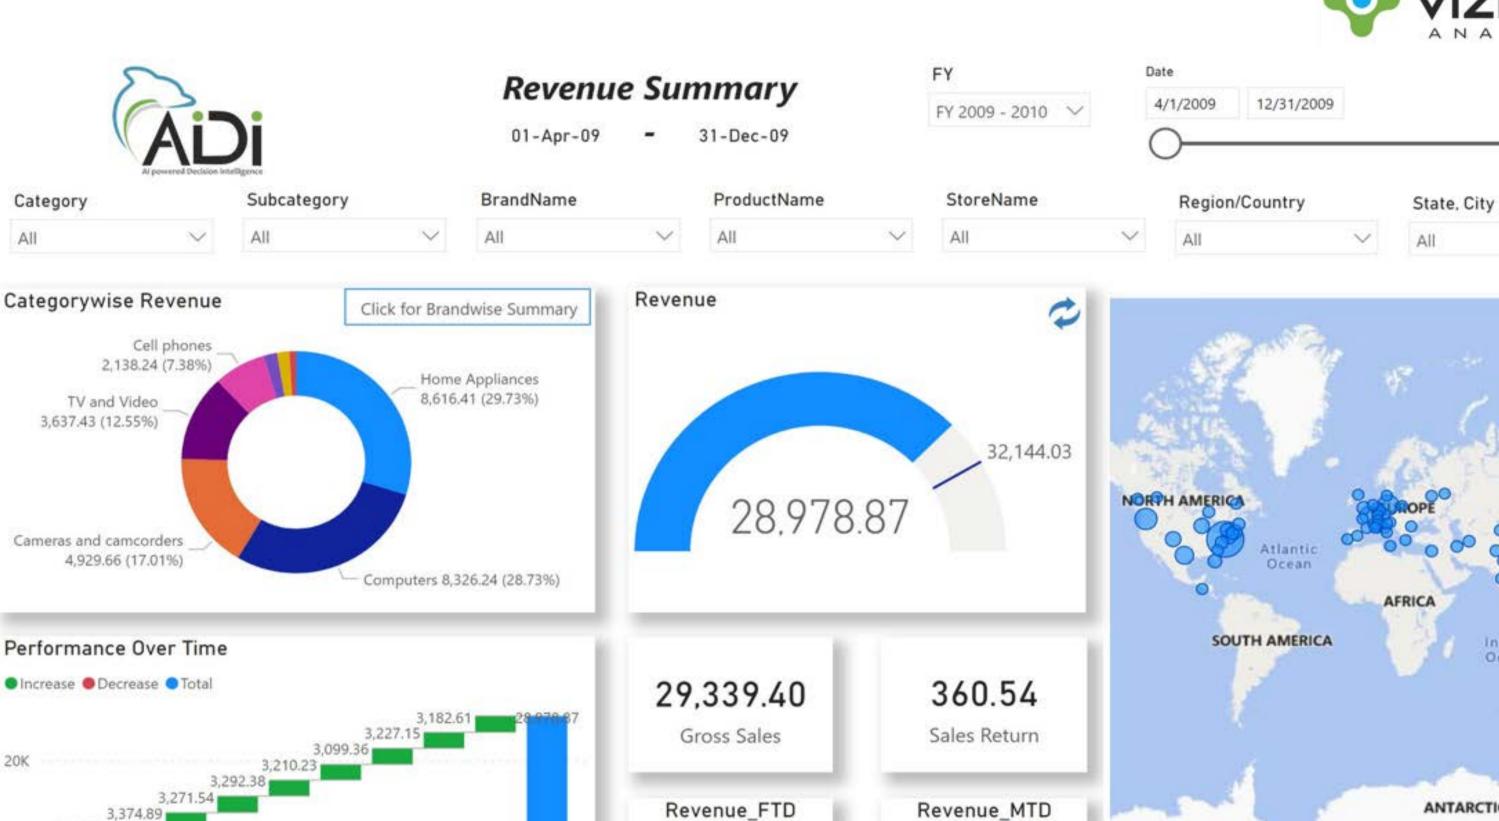

# Demo

Revenue MIS

Indian

Ocean

ANTARCTICA

Microsoft Bing © 2023 TomTom, © 2023 Microsoft Corporation, © OpenStreetMap Terms

105.76~

Prev.Day: 103.88 (+1.88 + 1.81%)

12/31/2009

OK

3267.92~

Prev.Month: 3182.61

(+85.31 +2.68%)

Dec-09

AUST

BrandName

Revenue (Net)

28,978.87

01-Apr-09 - 31-Dec-09

ProductName

32,144.03 32,144.03

FY

**Top Performers** 

FY 2009 - 2010 V 4/1/2009 12/31/2009

StoreName Region/Country State, City

**Complete List** 

Subcategory

Subcategory