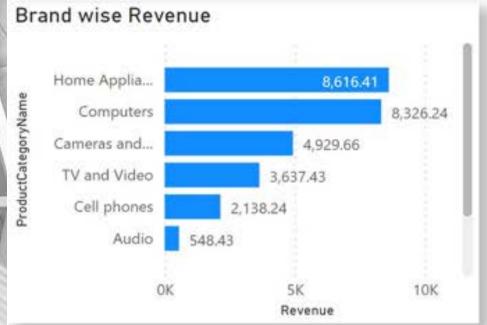

# Demo

Revenue MIS

Indian

Ocean

ANTARCTICA

Microsoft Bing © 2023 TomTom, © 2023 Microsoft Corporation, © OpenStreetMap Terms

105.76~

Prev.Day: 103.88 (+1.88 + 1.81%)

12/31/2009

OK

3267.92~

Prev.Month: 3182.61

(+85.31 +2.68%)

Dec-09

AUST

BrandName

Revenue (Net)

28,978.87

01-Apr-09 - 31-Dec-09

ProductName

32,144.03 32,144.03

FY

**Top Performers** 

FY 2009 - 2010 V 4/1/2009 12/31/2009