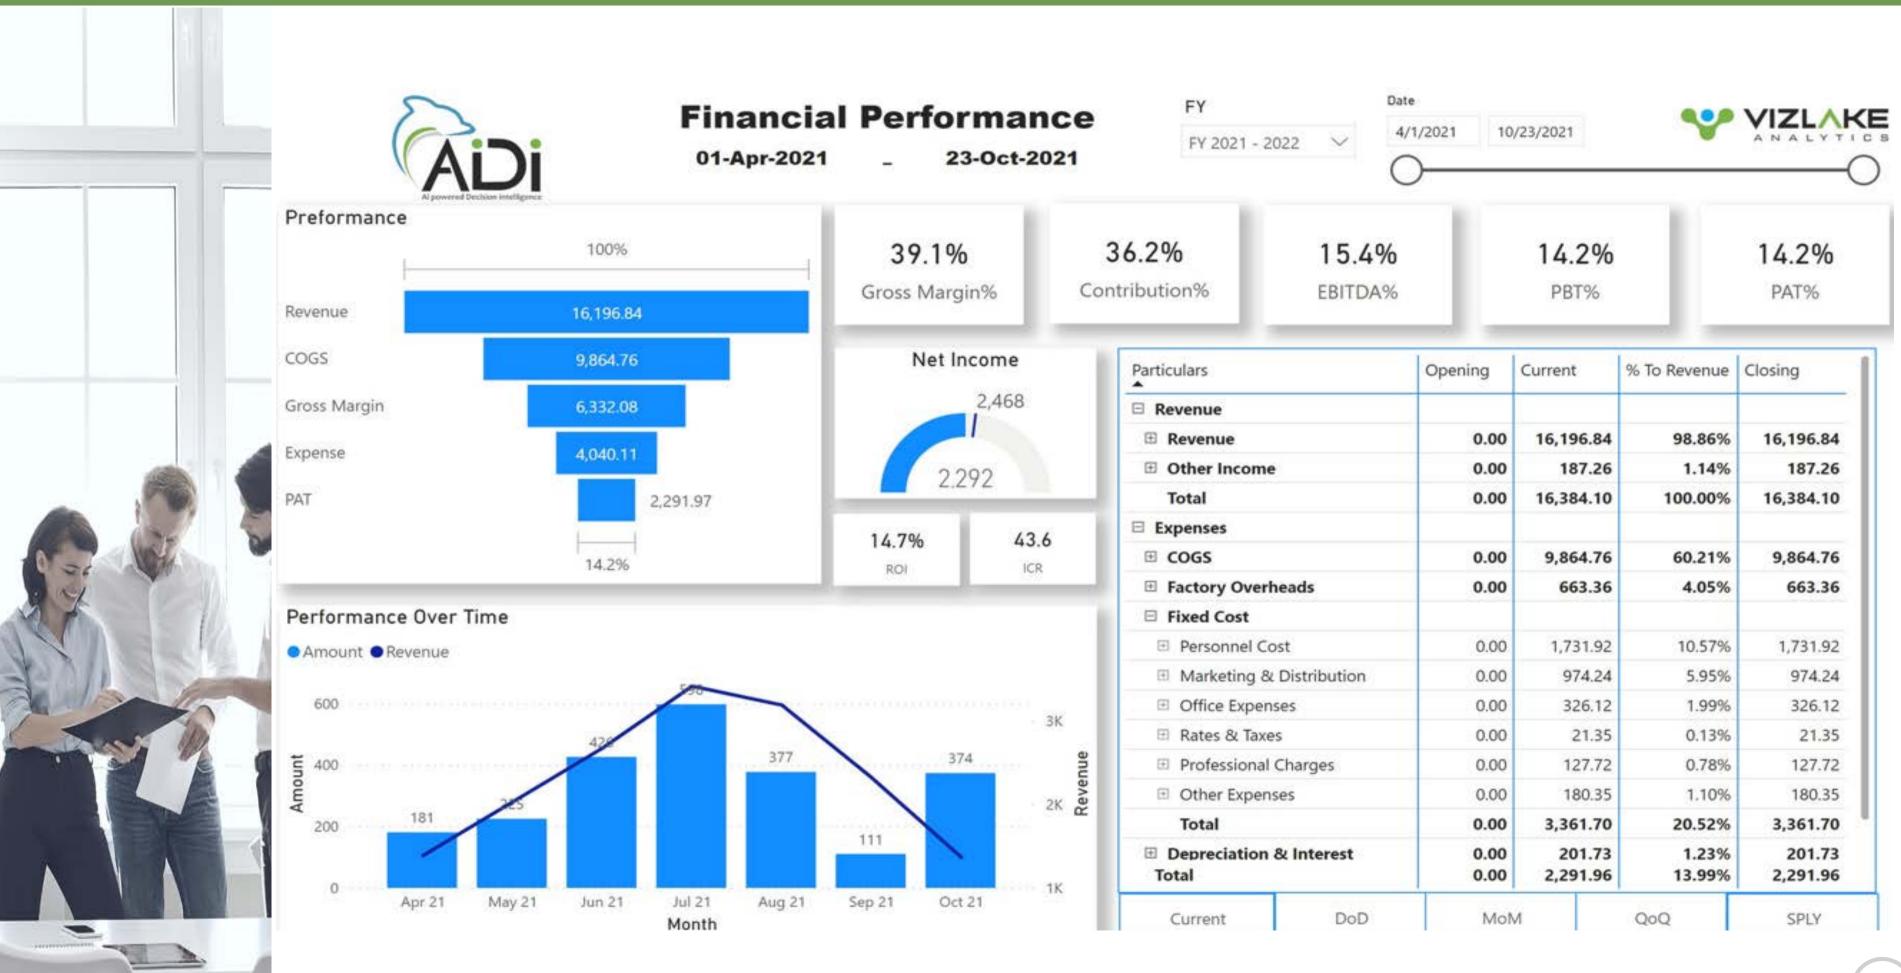

# Demo

Financial MIS

#### **Financial Position as on**

23-Oct-2021

Date 4/1/2021 10/23/2021

20.7% DE Ratio

4.8 Capital Gearing

Cash Balance

-0.25~ Prev.Day: -0.50 (+50%)

2,604.72~ Prev.Day: 2,595.05 (+0.37%)

Bank Balance

2,906.48~ Prev.Day: 2,906.48 (+0%)

Debt

Net receivables

-2,036.77! Prev.Day: -2,017.33 (-0.96%)

Fixed Assets

9.098.36~ Prev.Day: 9,096.99 (+0.02%)

Inventory

**2,673.58** Prev.Day: 2,672.70 (+0.03%)

| Graphical | Tabular |
|-----------|---------|
|           |         |

| Head        | Group                         | Opening   | Current  | %Change | Closing   |
|-------------|-------------------------------|-----------|----------|---------|-----------|
| ☐ Liability | Share Capital                 | 745.50    |          |         | 745.50    |
|             | Reserves & Surplus            | 11,027.53 | 2,291.96 | 20.78%  | 13,319.49 |
|             | Long-term borrowings          | 2,218.86  | 687.62   | 30.99%  | 2,906.48  |
|             | Trade payables                | 1,243.97  | -619.43  | -49.79% | 624.54    |
|             | Other current liabilities     | 1,399.49  | -268.86  | -19.21% | 1,130.63  |
|             | Long-term provisions          | 769.45    | 104.32   | 13.56%  | 873.77    |
|             | Short-term provisions         | -473.62   | -140.43  | 29.65%  | -614.05   |
|             | Total                         | 16,931.18 | 2,055.18 | 12.14%  | 18,986.37 |
| ☐ Assets    | Fixed Assets                  | 6,262.98  | 60.32    | 0.96%   | 6,323.30  |
|             | CWIP                          | 2,296.22  | 478.85   | 20.85%  | 2,775.06  |
|             | Deffered Tax                  | 234.60    |          |         | 234.60    |
|             | Inventory                     | 1,600.11  | 1,073.46 | 67.09%  | 2,673.58  |
|             | Trade receivables             | 4,406.07  | -610.16  | -13.85% | 3,795.91  |
|             | Cash & Bank                   | 1,519.51  | 1,084.97 | 71.40%  | 2,604.47  |
|             | Long-term loans and advances  | 64.66     | 1.80     | 2.78%   | 66.46     |
|             | Short-term loans and advances | 182.17    | 7.13     | 3.91%   | 189.29    |
|             | Other current assets          | 364.86    | -41.17   | -11.28% | 323.69    |
|             | Total                         | 16,931.18 | 2,055.18 | 12.14%  | 18,986.37 |