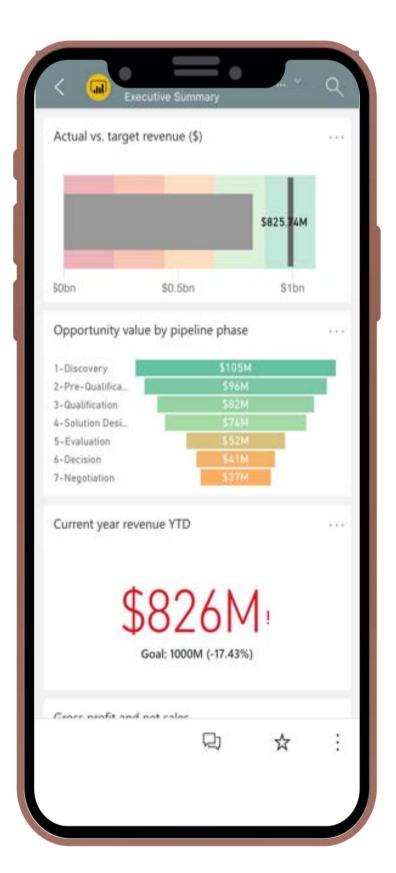

## TRACK ORGANISATIONAL PERFORMANCE

Know what is happening in your organization now, not just in the past. Get access to real time analytics on your organizational performance so you're always ready to make timely decisions.