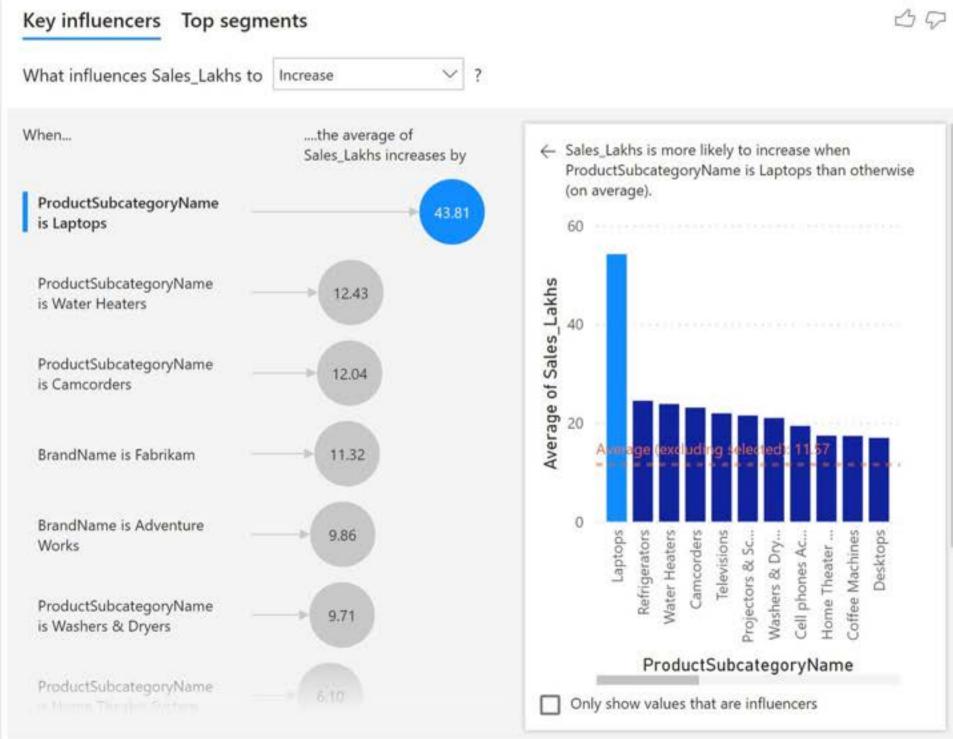

#### Al gets to insights faster

Reduce the amount of time spent wrangling data and spend more time getting answers

- Make immediate sense of unstructured data like images and text
- Ask questions using natural language or company jargon
- Discover hidden insights and understand what influences your KPIs
- Accelerate time to insight with sharable machine learning models