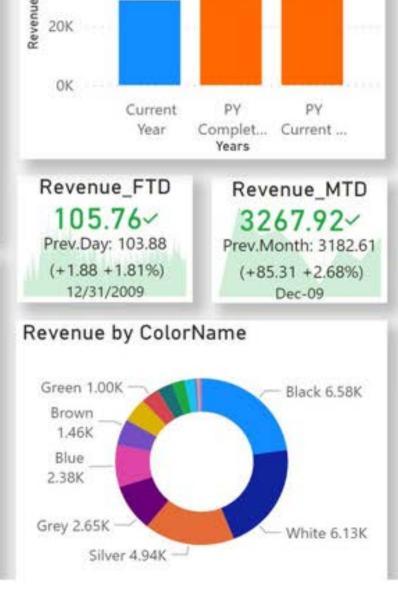

# Demo

Revenue MIS

Indian

Ocean

ANTARCTICA

Microsoft Bing © 2023 TomTom, © 2023 Microsoft Corporation, © OpenStreetMap Terms

105.76~

Prev.Day: 103.88 (+1.88 + 1.81%)

12/31/2009

OK

3267.92~

Prev.Month: 3182.61

(+85.31 +2.68%)

Dec-09

AUST

BrandName

Revenue (Net)

28,978.87

01-Apr-09 - 31-Dec-09

ProductName

32,144.03 32,144.03

FY

**Top Performers** 

FY 2009 - 2010 V 4/1/2009 12/31/2009