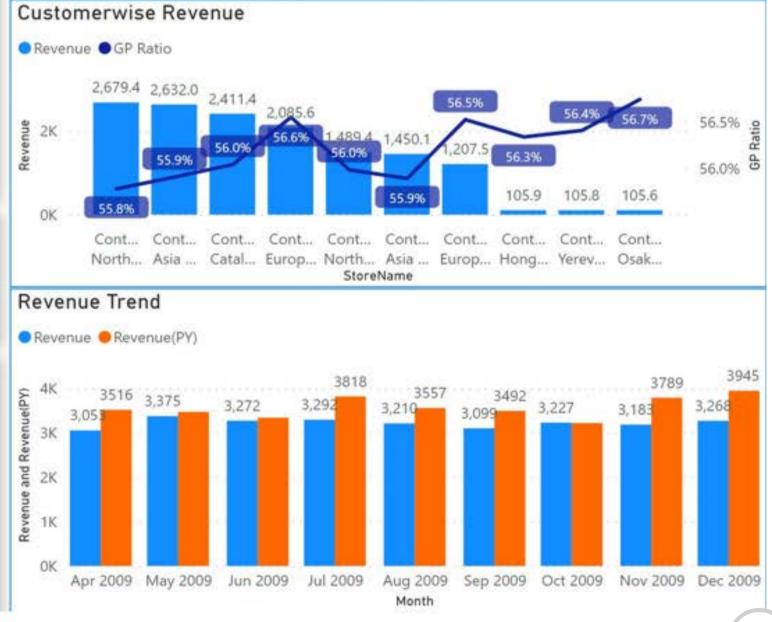

# Demo

Revenue MIS

Indian

Ocean

ANTARCTICA

Microsoft Bing © 2023 TomTom, © 2023 Microsoft Corporation, © OpenStreetMap Terms

105.76~

Prev.Day: 103.88 (+1.88 + 1.81%)

12/31/2009

OK

3267.92~

Prev.Month: 3182.61

(+85.31 +2.68%)

Dec-09

AUST

BrandName

Revenue (Net)

28,978.87

01-Apr-09 - 31-Dec-09

ProductName

32,144.03 32,144.03

FY

**Top Performers** 

FY 2009 - 2010 V 4/1/2009 12/31/2009

StoreName Region/Country State, City

**Complete List** 

Subcategory

Subcategory