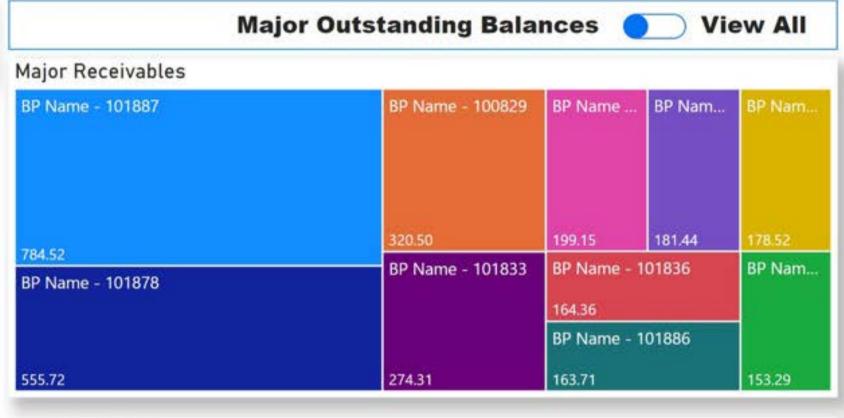

**2,673.58** Prev.Day: 2,672.70 (+0.03%)

| Graphical | Tabular |
|-----------|---------|
|           |         |

| Head        | Group                         | Opening   | Current  | %Change | Closing   |
|-------------|-------------------------------|-----------|----------|---------|-----------|
| ☐ Liability | Share Capital                 | 745.50    |          |         | 745.50    |
|             | Reserves & Surplus            | 11,027.53 | 2,291.96 | 20.78%  | 13,319.49 |
|             | Long-term borrowings          | 2,218.86  | 687.62   | 30.99%  | 2,906.48  |
|             | Trade payables                | 1,243.97  | -619.43  | -49.79% | 624.54    |
|             | Other current liabilities     | 1,399.49  | -268.86  | -19.21% | 1,130.63  |
|             | Long-term provisions          | 769.45    | 104.32   | 13.56%  | 873.77    |
|             | Short-term provisions         | -473.62   | -140.43  | 29.65%  | -614.05   |
|             | Total                         | 16,931.18 | 2,055.18 | 12.14%  | 18,986.37 |
| ☐ Assets    | Fixed Assets                  | 6,262.98  | 60.32    | 0.96%   | 6,323.30  |
|             | CWIP                          | 2,296.22  | 478.85   | 20.85%  | 2,775.06  |
|             | Deffered Tax                  | 234.60    |          |         | 234.60    |
|             | Inventory                     | 1,600.11  | 1,073.46 | 67.09%  | 2,673.58  |
|             | Trade receivables             | 4,406.07  | -610.16  | -13.85% | 3,795.91  |
|             | Cash & Bank                   | 1,519.51  | 1,084.97 | 71.40%  | 2,604.47  |
|             | Long-term loans and advances  | 64.66     | 1.80     | 2.78%   | 66.46     |
|             | Short-term loans and advances | 182.17    | 7.13     | 3.91%   | 189.29    |
|             | Other current assets          | 364.86    | -41.17   | -11.28% | 323.69    |
|             | Total                         | 16,931.18 | 2,055.18 | 12.14%  | 18,986.37 |