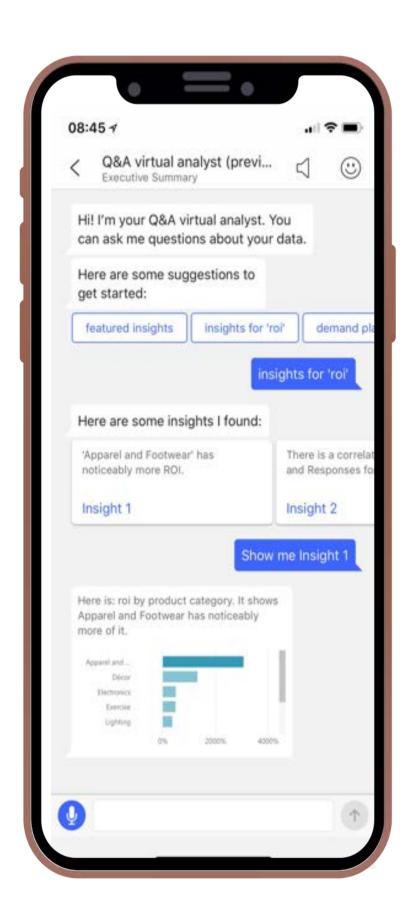

#### **QUICK INSIGHTS**

Data visualizations aid businesses in making quick decisions based on data from various sources. Live dashboards provide clear and concise reporting, while deeper analysis can reveal patterns that lead to actionable insights.

#### Al gets to insights faster

Reduce the amount of time spent wrangling data and spend more time getting answers

- Make immediate sense of unstructured data like images and text
- Ask questions using natural language or company jargon
- Discover hidden insights and understand what influences your KPIs
- Accelerate time to insight with sharable machine learning models