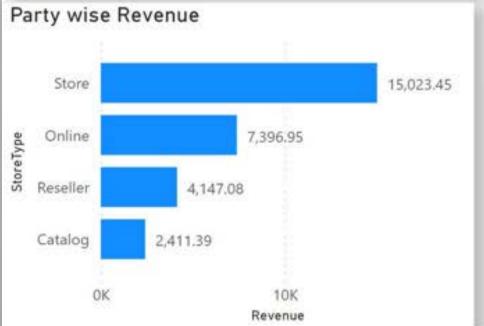

# Demo

Revenue MIS

Indian

Ocean

ANTARCTICA

Microsoft Bing © 2023 TomTom, © 2023 Microsoft Corporation, © OpenStreetMap Terms

105.76~

Prev.Day: 103.88 (+1.88 + 1.81%)

12/31/2009

OK

3267.92~

Prev.Month: 3182.61

(+85.31 +2.68%)

Dec-09

AUST

BrandName

Revenue (Net)

28,978.87

01-Apr-09 - 31-Dec-09

ProductName

32,144.03 32,144.03

FY

**Top Performers** 

FY 2009 - 2010 V 4/1/2009 12/31/2009