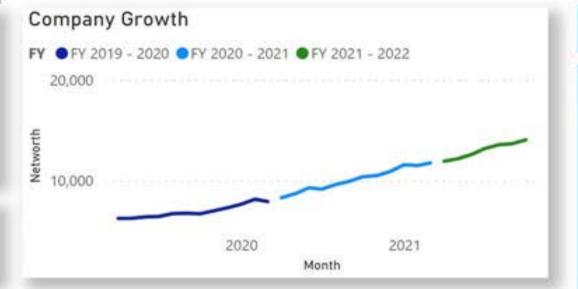

#### **Financial Position as on**

23-Oct-2021

Date 4/1/2021 10/23/2021

20.7% DE Ratio

4.8 Capital Gearing

Cash Balance

-0.25~ Prev.Day: -0.50 (+50%)

2,604.72~ Prev.Day: 2,595.05 (+0.37%)

Bank Balance

2,906.48~ Prev.Day: 2,906.48 (+0%)

Debt

Net receivables

-2,036.77! Prev.Day: -2,017.33 (-0.96%)

Fixed Assets

9.098.36~ Prev.Day: 9,096.99 (+0.02%)

Inventory

**2,673.58** Prev.Day: 2,672.70 (+0.03%)

| Graphical | Tabular |
|-----------|---------|
|           |         |

| Head        | Group                         | Opening   | Current  | %Change | Closing   |
|-------------|-------------------------------|-----------|----------|---------|-----------|
| ☐ Liability | Share Capital                 | 745.50    |          |         | 745.50    |
|             | Reserves & Surplus            | 11,027.53 | 2,291.96 | 20.78%  | 13,319.49 |
|             | Long-term borrowings          | 2,218.86  | 687.62   | 30.99%  | 2,906.48  |
|             | Trade payables                | 1,243.97  | -619.43  | -49.79% | 624.54    |
|             | Other current liabilities     | 1,399.49  | -268.86  | -19.21% | 1,130.63  |
|             | Long-term provisions          | 769.45    | 104.32   | 13.56%  | 873.77    |
|             | Short-term provisions         | -473.62   | -140.43  | 29.65%  | -614.05   |
|             | Total                         | 16,931.18 | 2,055.18 | 12.14%  | 18,986.37 |
| ☐ Assets    | Fixed Assets                  | 6,262.98  | 60.32    | 0.96%   | 6,323.30  |
|             | CWIP                          | 2,296.22  | 478.85   | 20.85%  | 2,775.06  |
|             | Deffered Tax                  | 234.60    |          |         | 234.60    |
|             | Inventory                     | 1,600.11  | 1,073.46 | 67.09%  | 2,673.58  |
|             | Trade receivables             | 4,406.07  | -610.16  | -13.85% | 3,795.91  |
|             | Cash & Bank                   | 1,519.51  | 1,084.97 | 71.40%  | 2,604.47  |
|             | Long-term loans and advances  | 64.66     | 1.80     | 2.78%   | 66.46     |
|             | Short-term loans and advances | 182.17    | 7.13     | 3.91%   | 189.29    |
|             | Other current assets          | 364.86    | -41.17   | -11.28% | 323.69    |
|             | Total                         | 16,931.18 | 2,055.18 | 12.14%  | 18,986.37 |