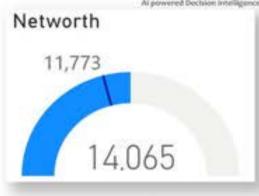

#### **Financial Position as on**

23-Oct-2021

Date 4/1/2021 10/23/2021

20.7% DE Ratio

4.8 Capital Gearing

Cash Balance

-0.25~ Prev.Day: -0.50 (+50%)

2,604.72~ Prev.Day: 2,595.05 (+0.37%)

Bank Balance

2,906.48~ Prev.Day: 2,906.48 (+0%)

Debt

Net receivables

-2,036.77! Prev.Day: -2,017.33 (-0.96%)

Fixed Assets

9.098.36~ Prev.Day: 9,096.99 (+0.02%)

Inventory

**2,673.58** Prev.Day: 2,672.70 (+0.03%)

| Graphical | Tabular |
|-----------|---------|
|           |         |

| Head        | Group                         | Opening   | Current  | %Change | Closing   |
|-------------|-------------------------------|-----------|----------|---------|-----------|
| ☐ Liability | Share Capital                 | 745.50    |          |         | 745.50    |
|             | Reserves & Surplus            | 11,027.53 | 2,291.96 | 20.78%  | 13,319.49 |
|             | Long-term borrowings          | 2,218.86  | 687.62   | 30.99%  | 2,906.48  |
|             | Trade payables                | 1,243.97  | -619.43  | -49.79% | 624.54    |
|             | Other current liabilities     | 1,399.49  | -268.86  | -19.21% | 1,130.63  |
|             | Long-term provisions          | 769.45    | 104.32   | 13.56%  | 873.77    |
|             | Short-term provisions         | -473.62   | -140.43  | 29.65%  | -614.05   |
|             | Total                         | 16,931.18 | 2,055.18 | 12.14%  | 18,986.37 |
| ☐ Assets    | Fixed Assets                  | 6,262.98  | 60.32    | 0.96%   | 6,323.30  |
|             | CWIP                          | 2,296.22  | 478.85   | 20.85%  | 2,775.06  |
|             | Deffered Tax                  | 234.60    |          |         | 234.60    |
|             | Inventory                     | 1,600.11  | 1,073.46 | 67.09%  | 2,673.58  |
|             | Trade receivables             | 4,406.07  | -610.16  | -13.85% | 3,795.91  |
|             | Cash & Bank                   | 1,519.51  | 1,084.97 | 71.40%  | 2,604.47  |
|             | Long-term loans and advances  | 64.66     | 1.80     | 2.78%   | 66.46     |
|             | Short-term loans and advances | 182.17    | 7.13     | 3.91%   | 189.29    |
|             | Other current assets          | 364.86    | -41.17   | -11.28% | 323.69    |
|             | Total                         | 16,931.18 | 2,055.18 | 12.14%  | 18,986.37 |