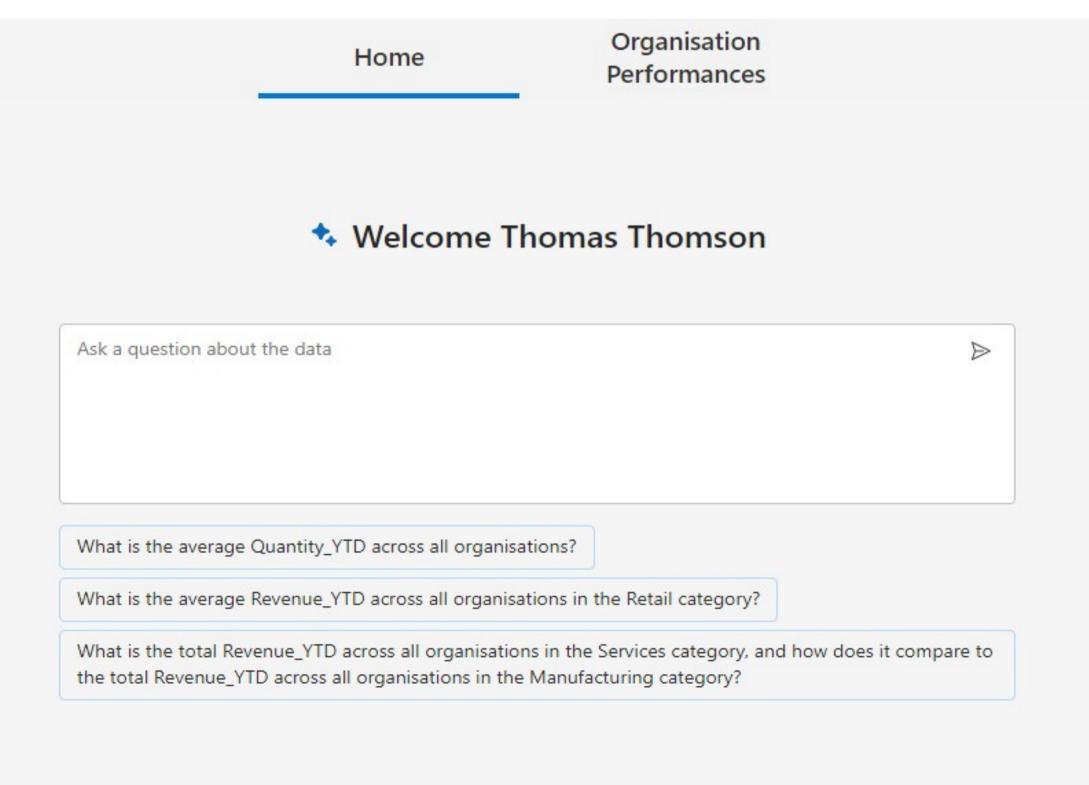

#### Al gets to insights faster

Reduce the amount of time spent wrangling data and spend more time getting answers

- Make immediate sense of unstructured data like images and text
- Ask questions using natural language or company jargon
- Discover hidden insights and understand what influences your KPIs
- Accelerate time to insight with sharable machine learning models

# Anyone can access and analyze

Make sense of data and drive confident decisions without relying on specialized skills

- Expedite decisions backed by live dashboards
- Run your business in real time, complete ad-hoc analysis from any device
- Put insights where users spend time by embedding dashboards in applications