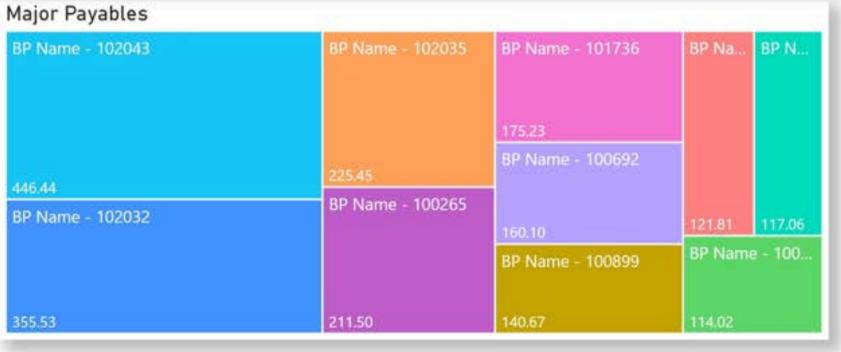

**2,673.58** Prev.Day: 2,672.70 (+0.03%)

| Graphical | Tabular |
|-----------|---------|
|           |         |

| Head        | Group                         | Opening   | Current  | %Change | Closing   |
|-------------|-------------------------------|-----------|----------|---------|-----------|
| ☐ Liability | Share Capital                 | 745.50    |          |         | 745.50    |
|             | Reserves & Surplus            | 11,027.53 | 2,291.96 | 20.78%  | 13,319.49 |
|             | Long-term borrowings          | 2,218.86  | 687.62   | 30.99%  | 2,906.48  |
|             | Trade payables                | 1,243.97  | -619.43  | -49.79% | 624.54    |
|             | Other current liabilities     | 1,399.49  | -268.86  | -19.21% | 1,130.63  |
|             | Long-term provisions          | 769.45    | 104.32   | 13.56%  | 873.77    |
|             | Short-term provisions         | -473.62   | -140.43  | 29.65%  | -614.05   |
|             | Total                         | 16,931.18 | 2,055.18 | 12.14%  | 18,986.37 |
| ☐ Assets    | Fixed Assets                  | 6,262.98  | 60.32    | 0.96%   | 6,323.30  |
|             | CWIP                          | 2,296.22  | 478.85   | 20.85%  | 2,775.06  |
|             | Deffered Tax                  | 234.60    |          |         | 234.60    |
|             | Inventory                     | 1,600.11  | 1,073.46 | 67.09%  | 2,673.58  |
|             | Trade receivables             | 4,406.07  | -610.16  | -13.85% | 3,795.91  |
|             | Cash & Bank                   | 1,519.51  | 1,084.97 | 71.40%  | 2,604.47  |
|             | Long-term loans and advances  | 64.66     | 1.80     | 2.78%   | 66.46     |
|             | Short-term loans and advances | 182.17    | 7.13     | 3.91%   | 189.29    |
|             | Other current assets          | 364.86    | -41.17   | -11.28% | 323.69    |
|             | Total                         | 16,931.18 | 2,055.18 | 12.14%  | 18,986.37 |