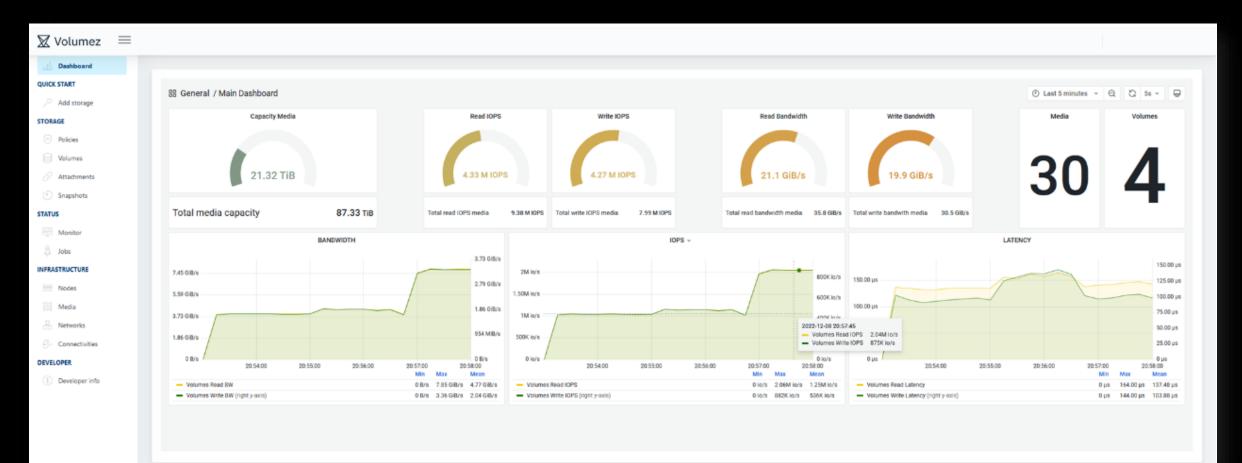

## Dashboard

Provides real-time data regarding the media capacity, IOPS, bandwidth, latency, and more