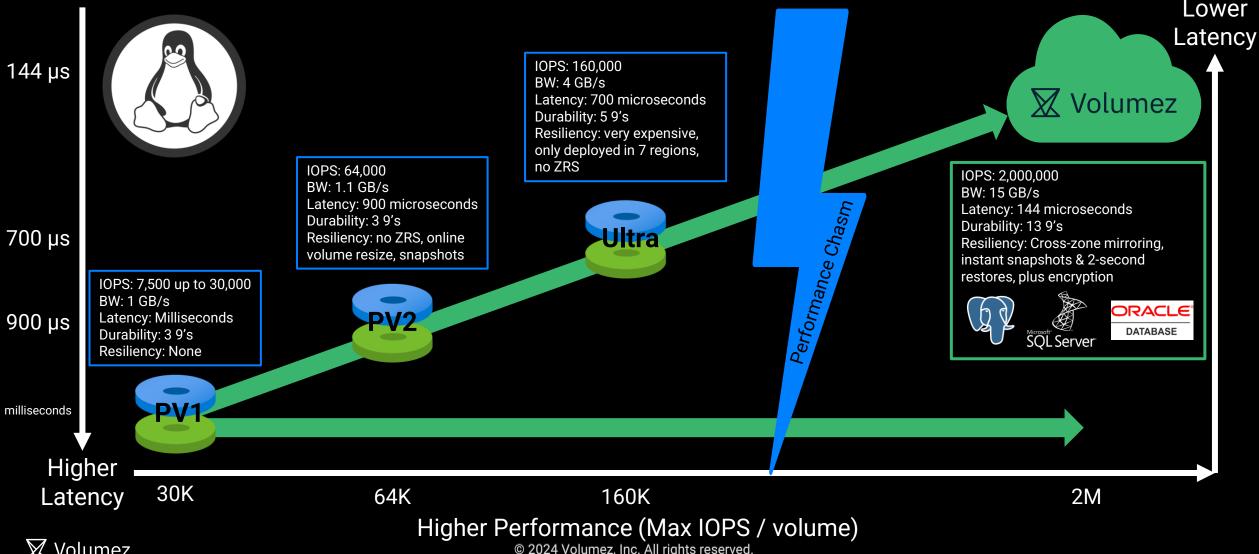

#### The Azure brownfield journey – Cloud optimization

Performance + latency + bandwidth = More topline revenue (78K Transactions Per Second)

Volumez