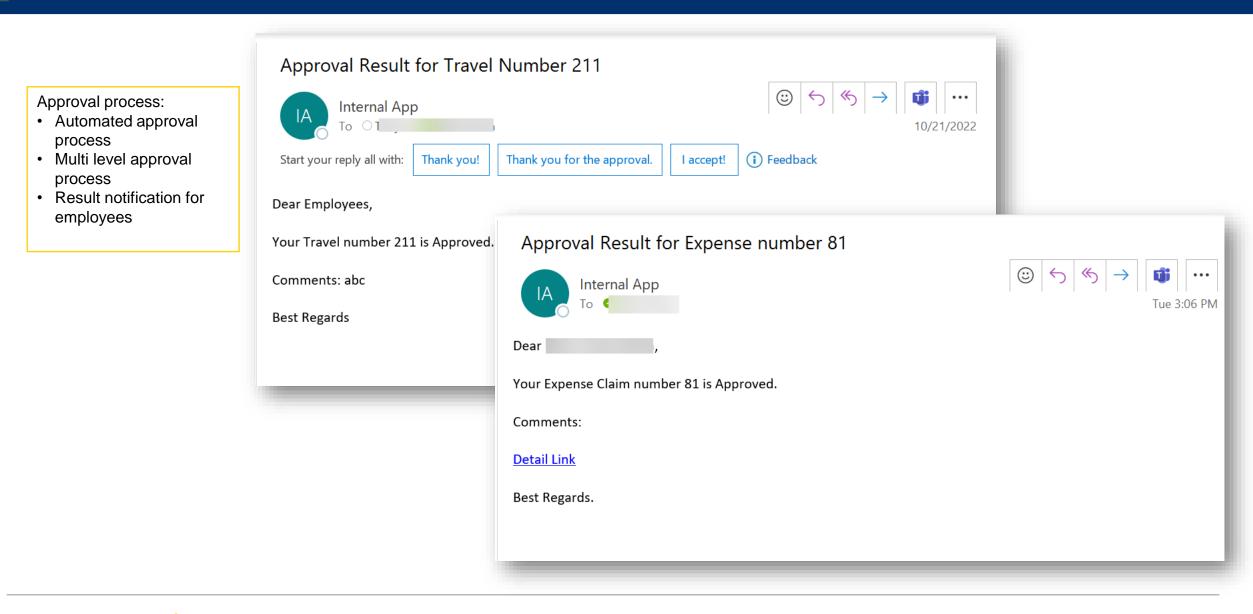

Overall functionalities:

- Travel planning
- Travel booking info setup (tickets, hotels, transportations, etc.)
- Travel cost management
- Travel resource planning
- Expense management
- Document attachment
- · Automatic approval flow