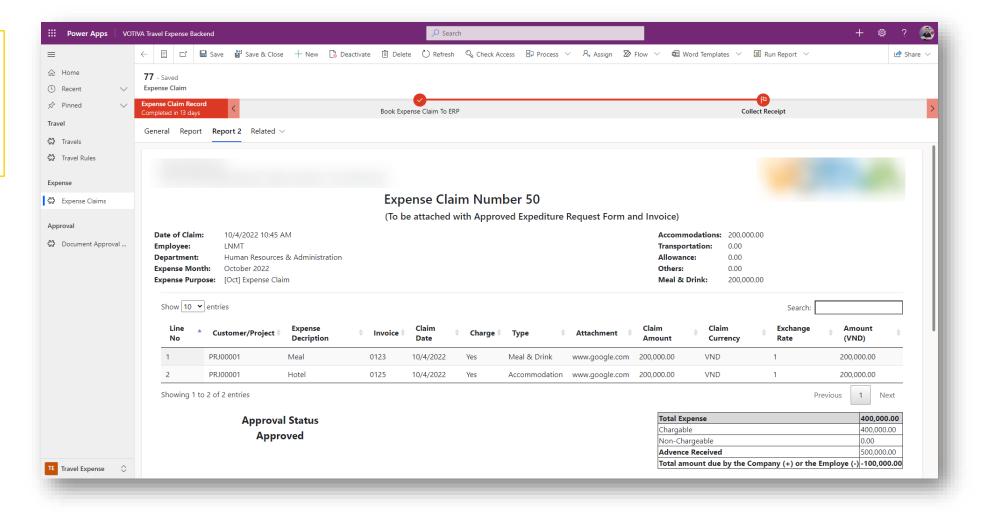

Expense claim:

- Expense report for physical print out and storage
- Information are dynamically filled based on expense claim