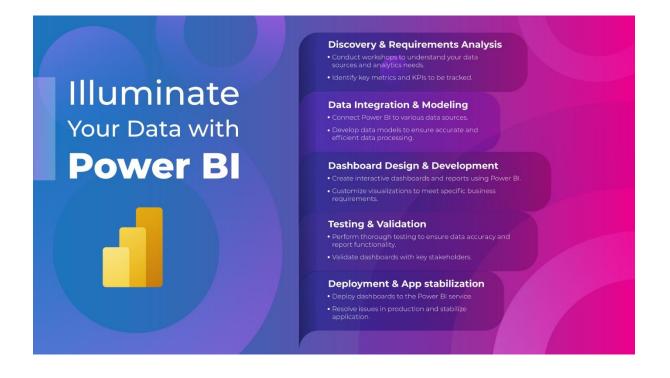

# **Our Approach**

## 1. Discovery & Requirements Analysis (1 week):

- Conduct workshops to understand your data sources and analytics needs.
- Identify key metrics and KPIs to be tracked.

## 2. Data Integration & Modeling (2 weeks):

- Connect Power BI to various data sources.
- Develop data models to ensure accurate and efficient data processing.

# 3. Dashboard Design & Development (2 weeks):

- Create interactive dashboards and reports using Power BI.
- Customize visualizations to meet specific business requirements.

## 4. Testing & Validation (1 week):

- Perform thorough testing to ensure data accuracy and report functionality.
- Validate dashboards with key stakeholders.

## 5. Deployment & App stabilization (1 week):

- Deploy dashboards to the Power BI service.
- Resolve issues in production and stabilize application.