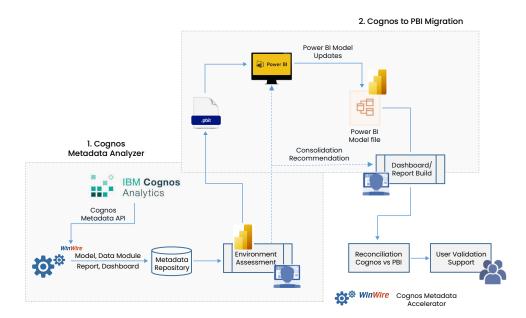

Cognos Analytics metadata are extracted, stored in a database, made available for accelerated analysis.

The analysis outcome determines the complexity, migration strategy, efforts, ROI, and execution plan.

The analysis helps model consolidation, reducing Power BI semantic layers & rebuilding costs significantly.

# **Migration Process and Accelerator**

#### **Business Value**

- 20% 25% reduction in semantic model rebuild efforts.
- 25% 30% reduction in dashboard build / conversion efforts.
- Innovative metadata-driven accelerator for environment analysis.
- Embedded insights within apps/processes.