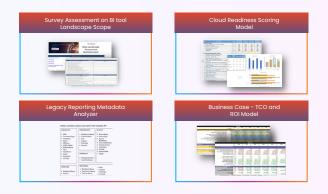

## 4 Weeks MVP - Migrate Legacy BI Tools to Power BI

Our MVP assesses your existing BI landscape, paving the way for rationalization, optimization, and a seamless transition to a modernized Fabric-Power BI experience.