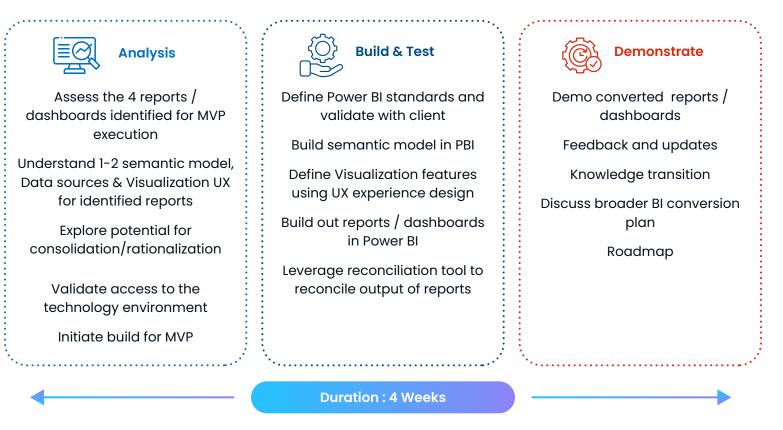

## 4 Weeks MVP - Migrate Legacy BI Tools to Power BI

Our MVP assesses your existing BI landscape, paving the way for rationalization, optimization, and a seamless transition to a modernized Fabric-Power BI experience.