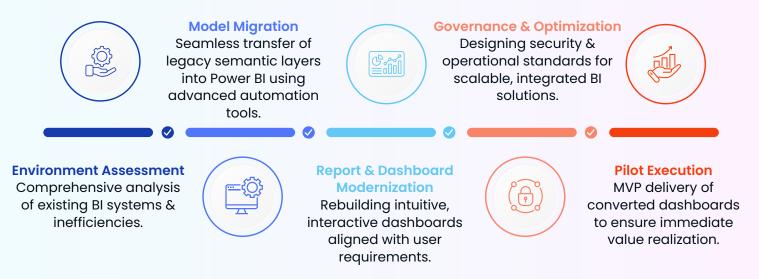

rator enables enterprises to adopt the industry's best visual analytics experience on Microsoft Fabric -Power BI by seamlessly and rapidly migrating from existing BI / Reporting solutions, leveraging automation, toolsets, and frameworks. As a result, BI tool migration can be accelerated by 40% for faster time to insights.



#### **Key Benefits**

**Future-Proofing:** Introduce AI & Gen AI capabilities to ensure adaptability and growth.

**Cost Savings:** Save up to **40%** on licensing and operational expenses by transitioning to a modern BI framework.



Effort Reduction: Achieve a 25%–30% reduction in dashboard build & conversion efforts.

Accelerated Time-to-Value: Reduce migration timelines by 25–50% using metadata analysis and automation.

# WinWire's Approach for BI Tool Migration



## 4 Weeks MVP - Migrate Legacy BI Tools to Power BI

Our MVP assesses your existing BI landscape, paving the way for rationalization, optimization, and a seamless transition to a modernized Fabric-Power BI experience.



#### Getting Started - Transform your BI landscape with ease:

Reimagine your BI future today. Let WinWire's Win with Power BI Accelerator guide your journey to a smarter, more agile analytics ecosystem.

For more information, visit us at www.winwire.com

in