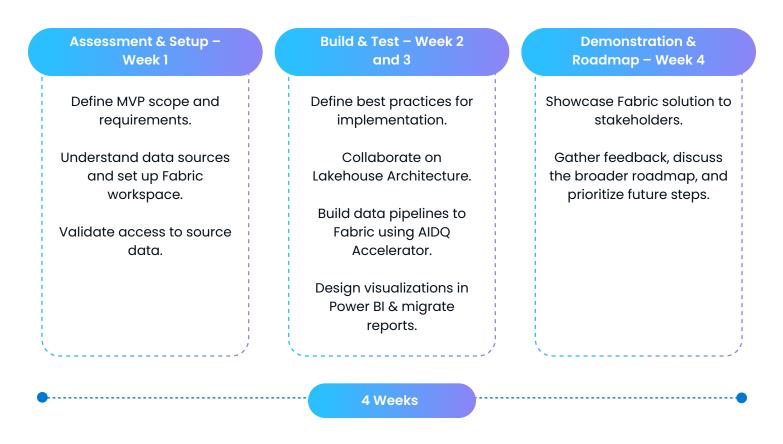

## Microsoft Fabric MVP - 4 Weeks

WinWire's 4-week Minimum Viable Product (MVP) offering introduces you to Microsoft Fabric, kickstarting your data analytics modernization journey.

The Assessment and MVP implementation are flexible and can be conducted independently, in any order, to align with your priorities and goals.