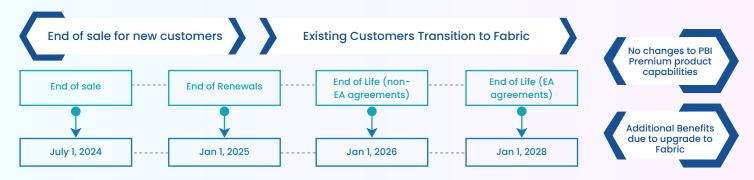

# Power BI to Microsoft Fabric Upgrade

**Unlock a Unified Analytics Experience** 



#### Fabric Advantage - Unified Data AI SaaS Service

Intelligent Data Foundation: A comprehensive suite of workloads for data processing, visualization, and Al/ML needs.

Unified Data Foundation: Eliminates redundant copy of data in OneLake with mirroring and shortcuts.



Self-Service and Productivity: Powered by AI & Copilot for faster insights enabling citizen developers.

Simplified Administration and Collaboration: A unified SaaS experience ensuring seamless security, governance, compute, storage & business operations.

..... Timeline for transitioning Power BI Premium capacity to Fabric



### Microsoft Fabric: A Unified Data & Al SaaS Service

Microsoft Fabric combines data integration, engineering, and AI-powered analytics through tools like Data Factory, Data Warehouse, and Power BI-all under one platform with the added advantage of Power BI Direct Lake working seamlessly with Fabric Lakehouse and Fabric Warehouse. This streamlines data management and enables efficient, high-performance insights.

#### Transform Your Insights with Power BI and Copilot in Microsoft Fabric



Unlock actionable insights with Power BI and Copilot.





Generate insights & summaries from a report & dashboard



Describe datasets, semantic models for a quick understanding

### WinWire Offer – Assess Your Data Estate for Microsoft Fabric Modernization & Launch an MVP on Microsoft Fabric

Upgra