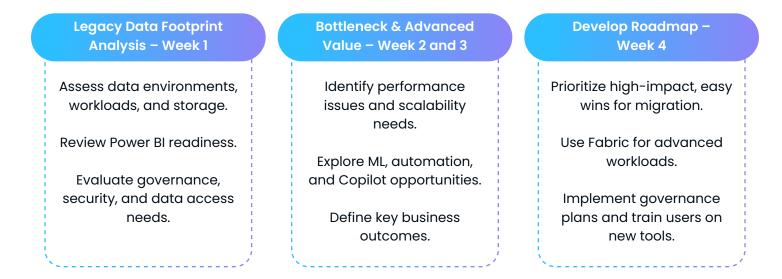

### Assessment – 4 Weeks

Evaluate your data estate and workloads to develop a tailored roadmap for Microsoft Fabric migration, emphasizing ROI, cost efficiency, and AI-powered capabilities.

4 Weeks