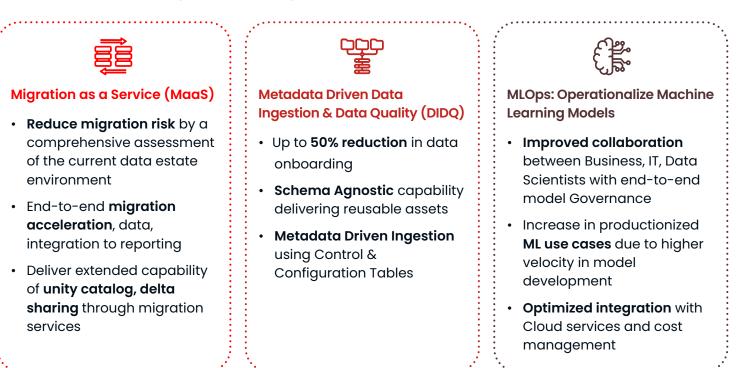

## **Migrate Rapidly with WinWire**

WinWire assists organizations to migrate and modernize their SQL Server Data Warehouse workloads to Azure-Databricks by utilizing its in-house migration framework and automation tools.

## Kickstart Your Journey with a 4-Week MVP

With our **4-Week MVP** for SQL Server Data Warehouse migration to Azure-**Databricks Data Intelligence Platform**, we will set up your Azure-Databricks environment with access control, ingest two targeted datasets, load historical data on SQL Server into the Databricks Lakehouse, build out two meaningful dashboards with their semantic models, and lay the blueprint for future growth.