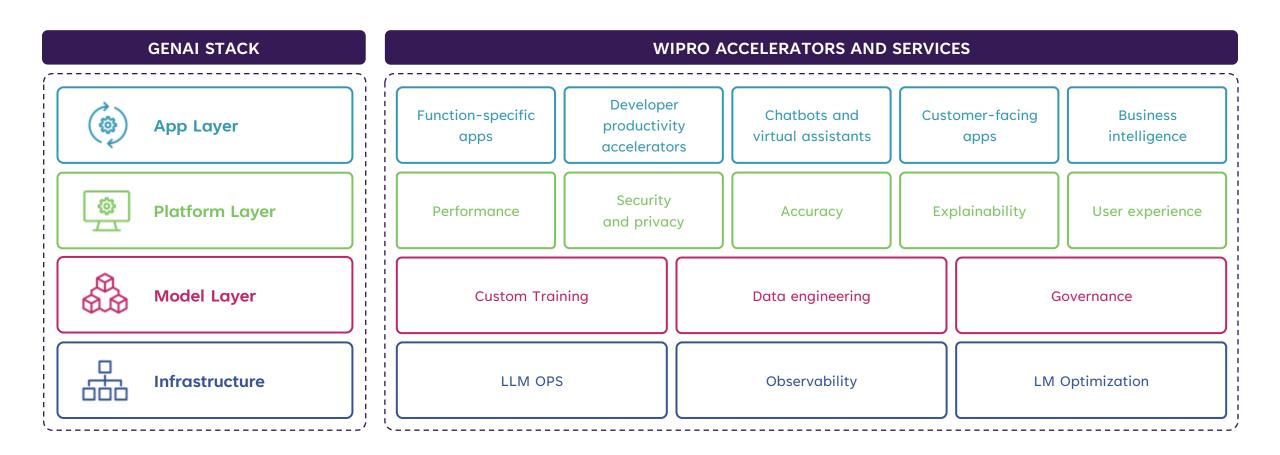

- Has features like content moderation, schema validation, and hallucination detection to reduce risk in sensitive applications.

# Differentiation Through Customization

- Industry-focused GenAI solutions that allow businesses to harness unique value from their data and create nextgeneration user experiences.
- Specialized tools for integrating GenAI seamlessly across all layers of business operations, from customer engagement to data analytics.

## Data Utilization & Efficiency

- Integration of Retrieval-Augmented Generation (RAG) and prompt engineering which enhances data-driven decisionmaking.
- Streamlined workflows that reduce operational costs and enhance productivity across functions like supply chain, customer service, and HR.

# WeGA enhances the entire GenAl technology stack



## WeGA in Action



#### **Manufacturing:**

- Quality Assurance via Inspection
- Data Acquisition & Process Optimization
- Insights Creation



#### **BFSI:**

- Automated Customer Onboarding
- ESG Compliance Reporting
- Trade Query Resolution
- Fraud Detection



#### **Retail:**

- Synthetic Data Creation
- Knowledge Mining
- Personalized Customer Engagement



## Healthcare & Life Sciences:

- Patient Concierge
- Contextual Search & Insights
- Authorization & Clinical Report Creation



#### **Automotive:**

- Parts & Inventory Management
- Vehicle Sales and Financing
- Vehicle Diagnostics and Software Updates



#### **ENU:**

- Customer Support Management
- Supplier and Supply Chain Management
- Knowledge Management



#### **Telecommunications:**

- Contact Center Agent Assistanc