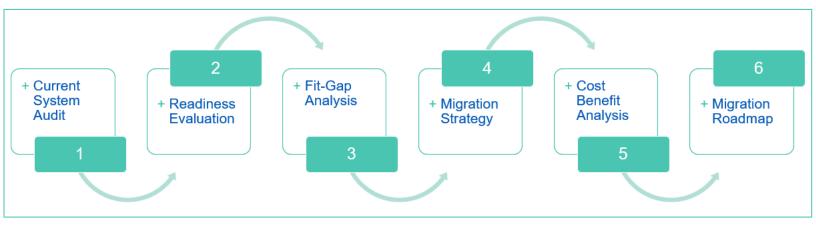

#### Our proven, step-by-step methodology for developing a migration roadmap:

withum

The following page outlines the comprehensive details of our approach.

Contact: Christi Luther | cluther@withum.com

The goal of this engagement is to provide a comprehensive evaluation of your organization's current Dynamics Great Plains environment and determine the optimal path for migration to Business Central.

#### This assessment includes:

- + **Current System Audit:** Evaluate Dynamics Great Plains modules, customizations, integrations and data quality. Assess historical data needs and potential cleansing requirements.
- + **Readiness Evaluation:** Assess cloud readiness and system compatibility and identify technical or process gaps.
- + **Fit-Gap Analysis:** Mapping Great Plains workflows to Business Central's capabilities to identify improvements or required customizations.
- + **Migration Strategy**: A detailed plan with phased or full migration options, timelines and resource allocations
- + **Cost-Benefit Analysis:** Estimate of licensing, implementation, training, and ongoing costs with projected ROI.
- + **Migration Roadmap:** A detailed migration plan with milestones, risk mitigation strategies, testing protocols and post-migration support.