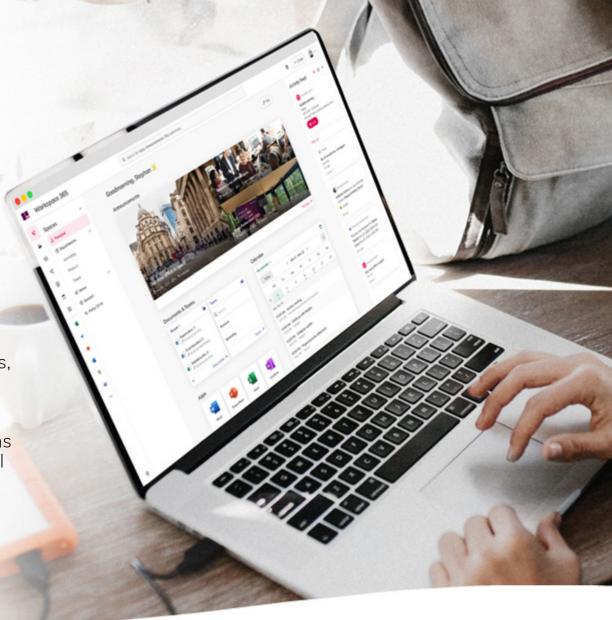

## **Workspace 365**

At Workspace 365, we believe in simplifying the digital workplace to help employees achieve their ultimate digital work focus.

Our **personalised digital workplace** provides centralised access to all your necessary applications, company information, and personal documents.

We integrate **everything into one interface**, seamlessly connecting legacy and cloud applications to enhance collaboration and create a unified digital experience.

With Workspace 365, you can access your digital workplace from anywhere, at any time, and on any device.

All-in-one adaptive digital workplace that provides personalised access to all applications, company information and personal documents.