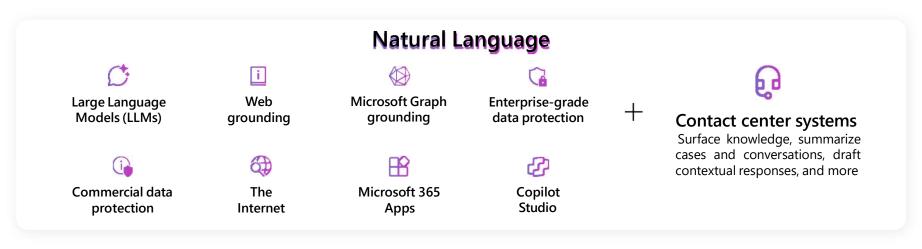

#### Microsoft Copilot for Service

Modernize your contact center with a Copilot designed for service

#### **Microsoft Copilot for Service**

Your everyday AI assisftoamtseartwicoertkeams

|                                  |         | – 🥠 Microso               | ft Copilot        |                        |
|----------------------------------|---------|---------------------------|-------------------|------------------------|
|                                  | Copilot | Copilot for Microsoft 365 | Copilot for Sales | Copilot for<br>Service |
|                                  | Free    | \$30                      | \$5               | \$5                    |
| Foundational Capabilities        | •       | •                         | ••                | ••                     |
| Web Grounding                    | •       |                           | ••                | ••                     |
| Commercial Data Protection       | •       |                           | • •               | • •                    |
| Enterprise-Grade Data Protection |         | •                         | • •               | • •                    |
| Graph Grounding                  |         | •                         | • •               | • •                    |
| Microsoft 365 Apps               |         | •                         | • •               | • •                    |
| Copilot Studio                   |         | •                         | • •               | • •                    |
| Role Specific Capabilities       |         |                           | ••                | • •                    |