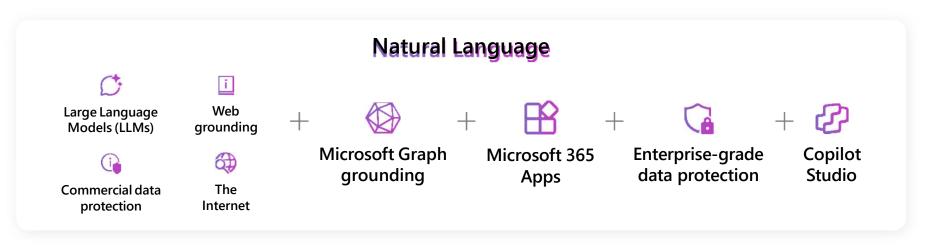

#### **Copilot Studio**

Customize and build Copilots to meet your business needs

#### Make Copilot work for you

Connect Copilot to your data everywhere

Customize copilot to your business needs and workflows

Control & manage customizations centrally