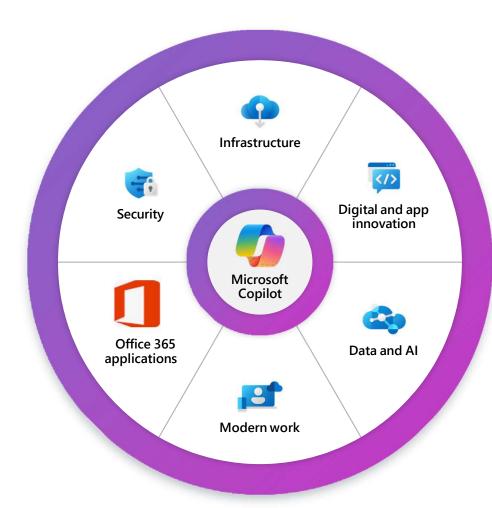

# Microsoft Copilot The same persistent Al unifying your data, apps, and services