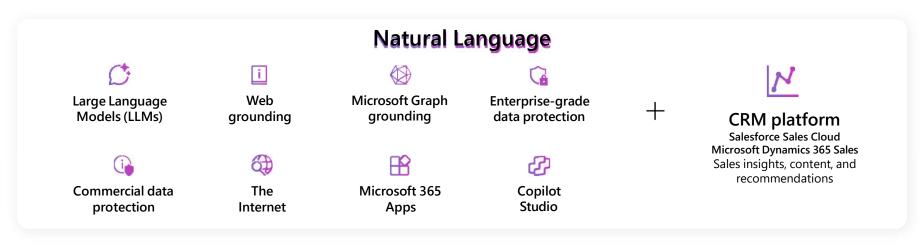

#### Microsoft Copilot for Sales

Close more deals with the AI assistant designed for sellers

#### Microsoft Copilot for Sales

Your everyday AI assisftoamstaalteswtoerakms