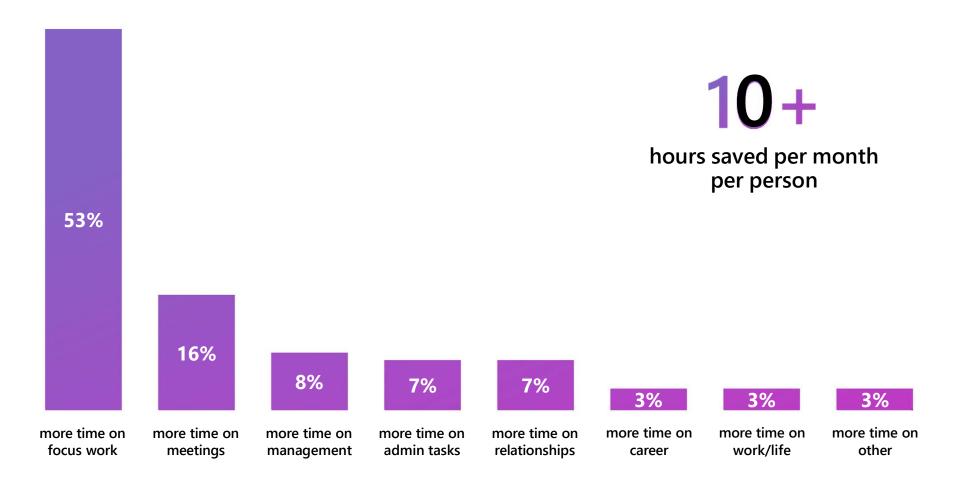

#### Al Productivity Research

Copilot Early Access Program users

18,000+ people across 12 markets

7 observational studies

**SPEED** 

**QUALITY** 

**EFFORT** 

**SPEED** 

73%

complete tasks faster

**QUALITY** 

68%

improved the quality of their work

**EFFORT** 

72%

spent less effort on mundane tasks