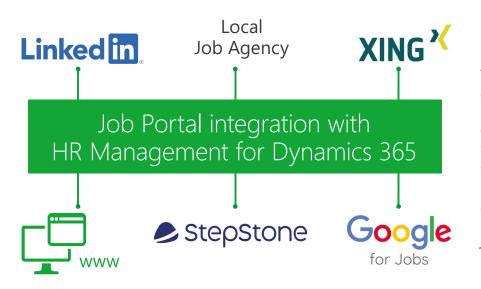

### Job Portal Integration

Open placements are automatically published on your company website or your career portal. The transfer to job portals and social networks such as LinkedIn and Xing is automatic.

Incoming applications are automatically added to the system in a structured manner. Resumes are imported with one click from job portals such as Linkedin.