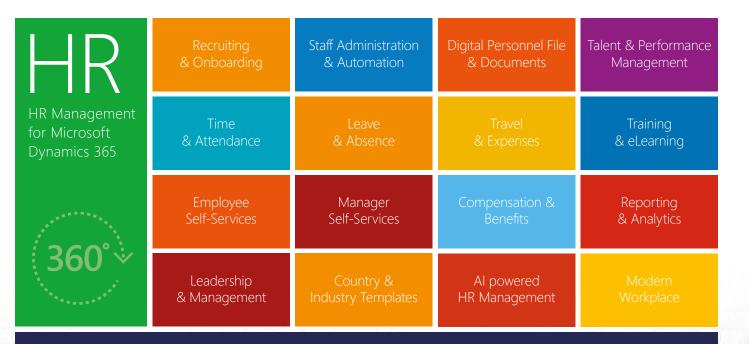

## Your Complete HR Solution

#### Extensive Features

HR Management for Microsoft Dynamics 365 is the complete solution for HR Management based on the Microsoft Dynamics 365 business platform.

The entire employee life cycle is supported. From recruiting, employee administration to talent management - all seamlessly integrated.

| Recruiting    | Staff Administration | Digital Personnel File | Talent & Performance |
|---------------|----------------------|------------------------|----------------------|
| & Onboarding  | & Automation         | & Documents            | Management           |
| Time          | Leave                | Travel                 | Training             |
| & Attendance  | & Absence            | & Expenses             | & eLearning          |
| Employee      | Manager              | Compensation &         | Reporting            |
| Self-Services | Self-Services        | Benefits               | & Analytics          |
| Leadership    | Country &            | AI powered             | Modern               |
| & Management  | Industry Templates   | HR Management          | Workplace            |