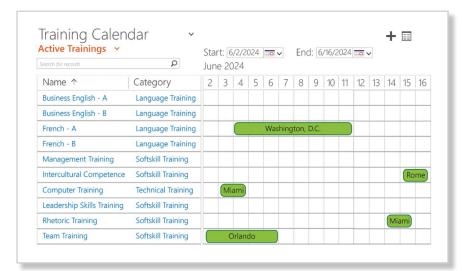

#### Training Calendar

With the training calendar in Dynamics Talent Management, you have a companywide overview of all planned trainings. Filter by category, for instance, to view only language courses.

Trainings sessions are clearly visible on the calendar and can be moved quickly and easily, if necessary, by drag-and-drop.