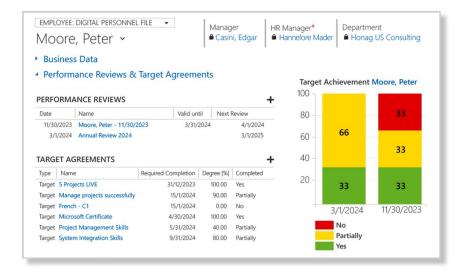

### Digital Personnel File

In the digital employee file, you can see everything at a glance. Time-consuming routine tasks are delegated to the software.

| Business<br>Data       | HR<br>Management<br>Details | Leave<br>Management               | Time &<br>Attendance                      | Skills &<br>Education                   |
|------------------------|-----------------------------|-----------------------------------|-------------------------------------------|-----------------------------------------|
| Performance<br>Reviews | Contracts &<br>Wages        | Medical<br>Records &<br>Equipment | Job History &<br>Disciplinary<br>Measures | Private Data<br>& Emergency<br>Contacts |

### Performance Reviews and Goals

Targets set in performance review are directly and permanently recorded:

- Selection of required skills including level of proficiency via a drop-down menu
- Determination of required trainings and certification
- Deadline for goal achievement can be set
- Intermediate status can be reviewed and documented at any time
- Goals are always visible in the digital personnel file