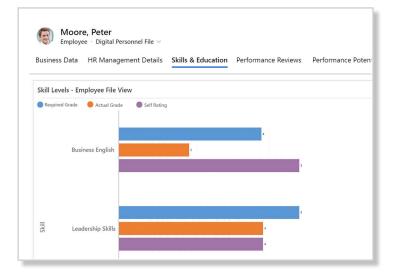

### Employee Skills

With the help of HR Management for Microsoft Dynamics 365, you always have an overview of the skills of your employees and can immediately identify possible skill gaps.

Set the skills required for each employee and their required proficiency. All required and actual skills can be compared in a diagram directly in the digital employee file.

If a skill gap is identified, you can allocate the employee to attend the appropriate trainings course with just one click of the mouse.