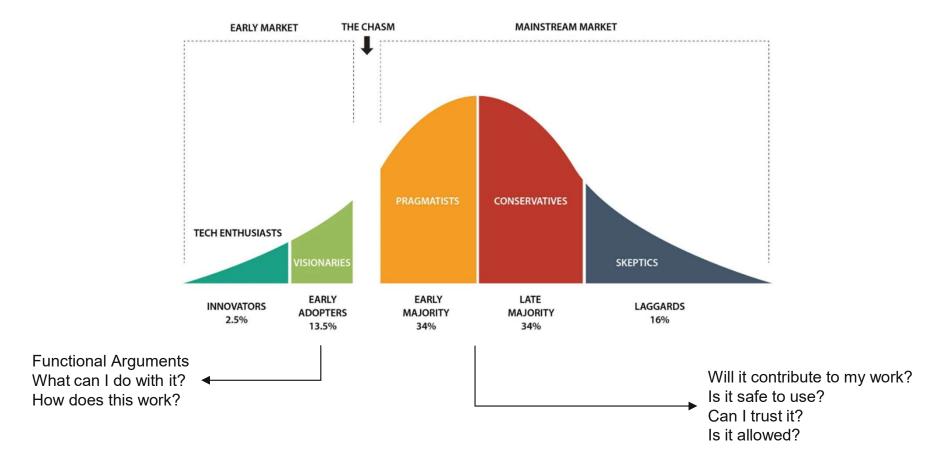

### What is the biggest challenge in rolling out AI & Copilot?

Only 16% will use it out of free will.