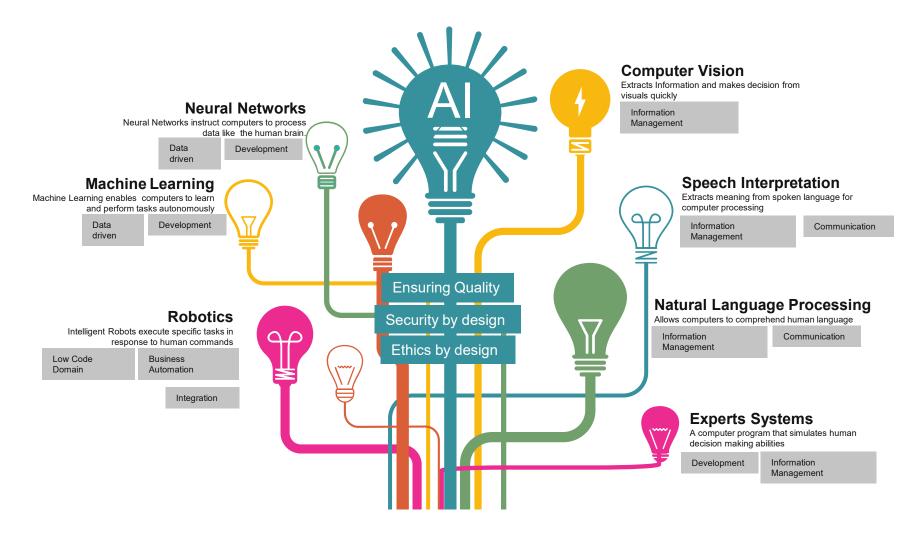

# Microsoft Copilot Kickstart Program

Successfully roll-out Microsoft Copilot for your organisation





### Microsoft Copilot



Microsoft Copilot is a companion app that helps in processing information & creating content based on available information in all digital workplace tools of the M365 Suite.



### What is the biggest challenge in rolling out AI & Copilot?

Only 16% will use it out of free will.







### Copilot Kickstart Program

1 year guidance, following the pace of your population: guaranteeing ROI





Copilot Kickstart Program

1 year guidance, following the pace of your population: guaranteeing ROI



### Team Project

### Project Team, Digital & Technical coaches on demand





## Project Governance & Implementatie



### Challenges of rolling out Al

#### What is holding us back?

- Lack of AI knowledge and expertise
- Difficulties determining the costs and revenu of A