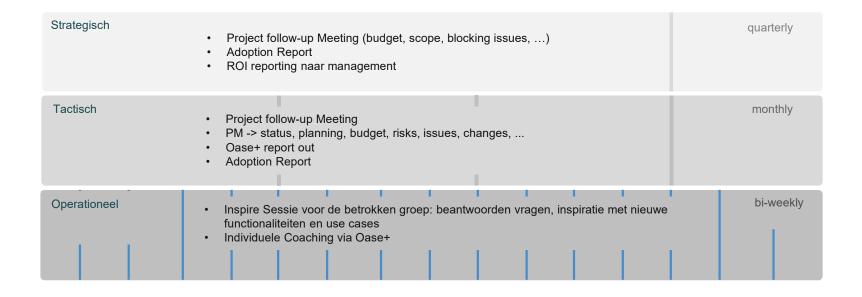

# Microsoft Copilot Kickstart Program

Successfully roll-out Microsoft Copilot for your organisation





### Microsoft Copilot



Microsoft Copilot is a companion app that helps in processing information & creating content based on available information in all digital workplace tools of the M365 Suite.



### What is the biggest challenge in rolling out AI & Copilot?

Only 16% will use it out of free will.







### Copilot Kickstart Program

1 year guidance, following the pace of your population: guaranteeing ROI





Copilot Kickstart Program

1 year guidance, following the pace of your population: guaranteeing ROI



### Team Project

### Project Team, Digital & Technical coaches on demand





## Project Governance & Implementatie



### Challenges of rolling out Al

#### What is holding us back?

- Lack of AI knowledge and expertise
- Difficulties determining the costs and revenu of Al
- Lack of trust in the quality of Al results
- 4. Resistance to change
- 5. Unfamiliarity with what the sector has to offer
- 6. Integrating AI in the companies long-term strategy

### Why do companies implement Al

#### Common use cases

#### Customer Service and Support

- Chatbots and virtual assistants
- Personalisation

#### Data Analysis and Decision Making

- Big Data Analytics
- 2. Automated decision systems, assisted decision making

#### 3. Productivity Gain

- Automation of routine tasks
- Enhance collaboration
- 3. Automated document processing
- 4. Intelligent Search Capabilities
- 5. Knowledge Extraction and management