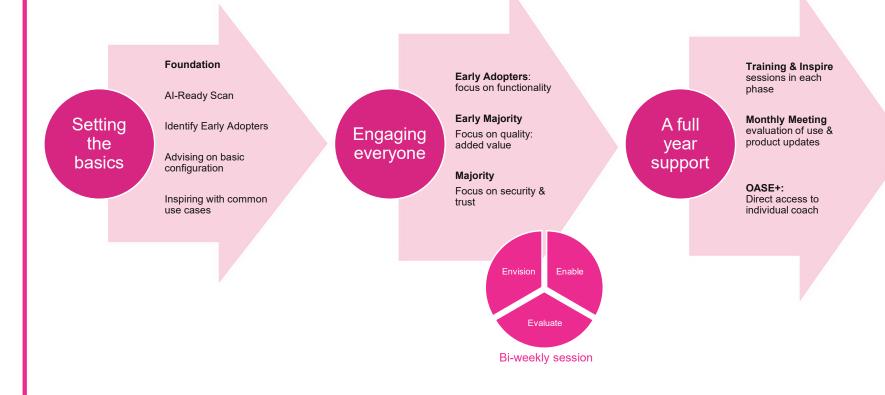

### Copilot Kickstart Program

1 year guidance, following the pace of your population: guaranteeing ROI

Copilot Kickstart Program

1 year guidance, following the pace of your population: guaranteeing ROI

### Project Team, Digital & Technical coaches on demand