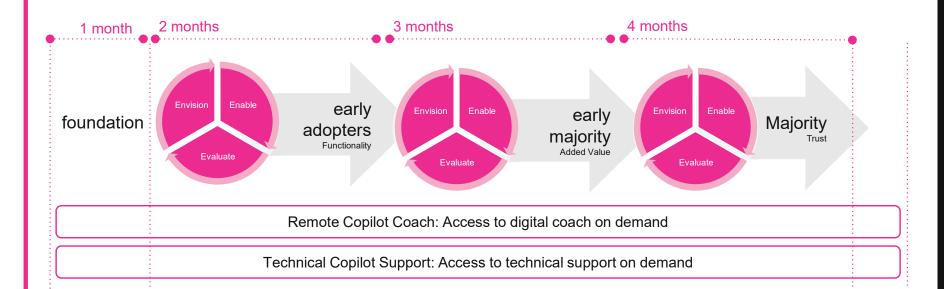

### Copilot Kickstart Program

1 year guidance, following the pace of your population: guaranteeing ROI

Copilot Kickstart Program

1 year guidance, following the pace of your population: guaranteeing ROI

### Project Team, Digital & Technical coaches on demand