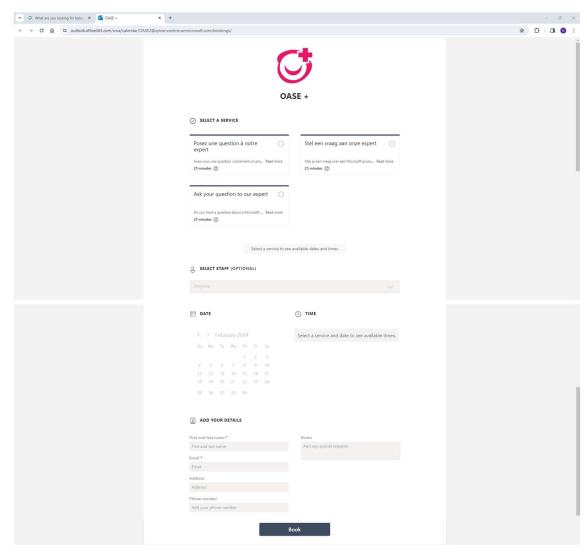

coaching and a vast library of over 2.500 instructional videos. It offers a tailored approach to learning, allowing users to schedule coaching sessions for specific workplace queries. Whether it's troubleshooting, exploring advanced features, or fine-tuning your skills, our coaches are at your service. During these 25-minute sessions, Xylos' digital coaches provide detailed and customized explanations.

#### 2.3 How it works



## 2.4 Target Audience

All Microsoft 365 users in SMEs and MNEs. Targeting various sectors from government and manufacturing to healthcare.

Decision makers to target:

- IT Manager
- L&D Manager
- Training Manager
- HR Manager
- Talent Development Manager
- Training coordinator
- CTO

## 2.5 Reference logos or case studies

N/A yet.

#### 2.6 Visual elements







## 2.7 Contact Information

Solution Sales Learning: Tom Ysewyn & Stef Van Lierde.