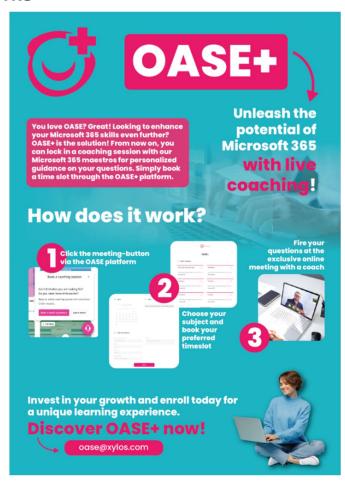

#### 2 Detailed information

#### 2.1 Headline

OASE+ offers a unique blend of unlimited personal remote coaching and a vast library of over 2.500 instructional videos.

#### 2.2 Introduction

OASE is our powerful video learning platform developed by Xylos to enhance employees' utilization of Microsoft 365 applications. OASE+ offers a unique blend of personal remote coaching and a vast library of over 2.500 instructional videos. It offers a tailored approach to learning, allowing users to schedule coaching sessions for specific workplace queries. Whether it's troubleshooting, exploring advanced features, or fine-tuning your skills, our coaches are at your service. During these 25-minute sessions, Xylos' digital coaches provide detailed and customized explanations.

#### 2.3 How it works



## 2.4 Target Audience

All Microsoft 365 users in SMEs and MNEs. Targeting various sectors from government and manufacturing to healthcare.

Decision makers to target:

- IT Manager
- L&D Manager
- Training Manager
- HR Manager
- Talent Development Manager
- Training coordinator
- CTO

## 2.5 Reference logos or case studies

N/A yet.

#### 2.6 Visual elements







## 2.7 Contact Information

Solution Sales Learning: Tom Ysewyn & Stef Van Lierde.